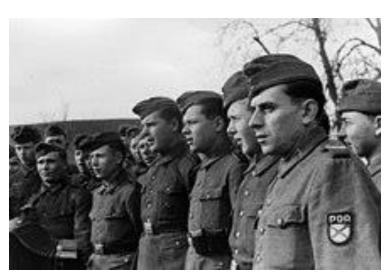

The formations that manned the coastal defenses were the 352<sup>nd</sup> Infantry Division and the 709th and the 716<sup>th</sup> Static Divisions. They were organized to man formations of heavily defended hard points called Weiderstandnesten (WN) positions that were placed and designed to have overlapping firing lanes that covered the Atlantic coastline. Some areas were stronger than others but again there were construction projects all across the coast. Roughly 40% of the soldiers present did not speak German and likely over 30 different nationalities were present in their formations. Having critical shortages of troops, the Wehrmacht had filled shortages by enlisting Red Army prisoners of war (Eastern Volunteers) and foreigners with German heritage (Volksdeautsche-mostly Polish but could be from any German occupied country). The only standard Infantry Division, the 352nd Infantry Division, was 20% foreign, had only 30% of the officer had combat experience, and mainly drafted younger underweight (grew up under war rations) soldiers from Germany. The 716<sup>th</sup> and 709<sup>th</sup> static divisions had been on the Normandy coast since 1941 and neither had any combat experience. By the time of the Normandy invasion, their troop strength had been reduced almost by half, loosing many soldiers from transfer to the Eastern front. They were also shored up with foreign troops, historians have estimated they were likely consisted of around 50% or more of foreign born troops. Weapons, from large caliber down to small arms, were approximately 50% of current German

The purpose of this study is not to label any event farby or wrong as many variables are required to make an event successful and often the relaxation of some standards is justifiable. However, I do believe the information contained in this article is typically missing from event planning and would significantly improve historical accuracy of any group or reenactor portraying a D-Day involved soldier. I would summarize the prominent impression features of a reenactment unit portraying a formation defending the Atlantic Wall as below. I am mostly excluding Osttruppen and foreign volunteers due to their unique and complicated status.