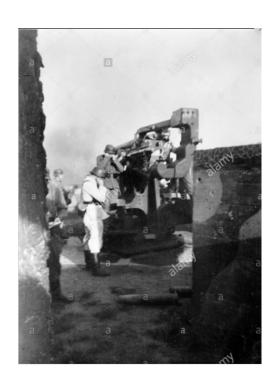

- 9. "Early war" style impression were as common as "late" due to the 716. and 709. divisions having been raised in 1941.
- 10. There were German tanks that made it to the beach on June 6<sup>th</sup>, though granted this is over a 5 mile long invasion front. The 352. had 14 Marder II/IIIs, 10 StuG III G tank destroyers and 9 FlakPanzer 38s. It is unknown how many reached of these vehicles reached what would be considered a beach defense position. On the night of June 6<sup>th</sup>, 6 Panzer IVs of Panzer Reg. 22 and soldiers of PzGrdr Reg. 11/192 from the 21<sup>st</sup> Panzer counter attacked, reached the coastline, splitting the British landings on Sword beach. Ultimately they were met with heavy antitank fire and were ordered to fall back to protect Caen. 21<sup>st</sup> Panzer panzergrenadiers do seem to have been issued Y-straps. I recommend the book "The Combat History of the 21. Panzer Division" by Werner Kortenhaus for more information.
- 11. By 1944, everything military in nature would be camouflaged to the greatest extent possible due to Allied air superiority and reconnaissance. Fishing nets were commonly used with local foliage added due to the shortage of issued camouflaged nets.