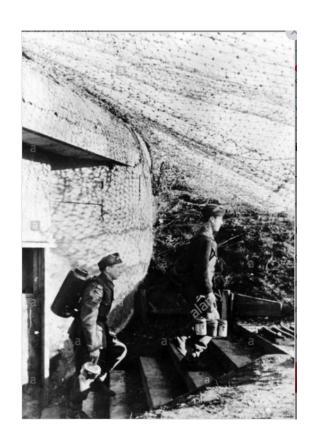

- 9. "Early war" style impression were as common as "late" due to the 716. and 709. divisions having been raised in 1941.
- 10. There were German tanks that made it to the beach on June 6<sup>th</sup>, though granted this is over a 5 mile long invasion front. The 352. had 14 Marder II/IIIs, 10 StuG III G tank destroyers and 9 FlakPanzer 38s. It is unknown how many reached of these vehicles reached what would be considered a beach defense position. On the night of June 6<sup>th</sup>, 6 Panzer IVs of Panzer Reg. 22 and soldiers of PzGrdr Reg. 11/192 from the 21<sup>st</sup> Panzer counter attacked, reached the coastline, splitting the British landings on Sword beach. Ultimately they were met with heavy antitank fire and were ordered to fall back to protect Caen. 21<sup>st</sup> Panzer panzergrenadiers do seem to have been issued Y-straps. I recommend the book "The Combat History of the 21. Panzer Division" by Werner Kortenhaus for more information.
- 11. By 1944, everything military in nature would be camouflaged to the greatest extent possible due to Allied air superiority and reconnaissance. Fishing nets were commonly used with local foliage added due to the shortage of issued camouflaged nets.