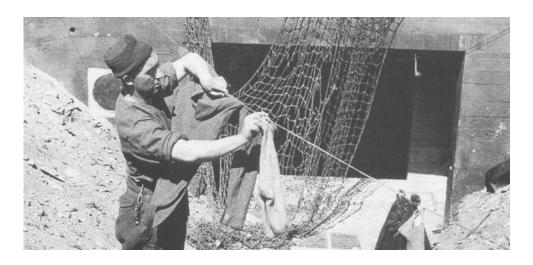

- 9. "Early war" style impression were as common as "late" due to the 716. and 709. divisions having been raised in 1941.
- 10. There were German tanks that made it to the beach on June 6<sup>th</sup>, though granted this is over a 5 mile long invasion front. The 352. had 14 Marder II/IIIs, 10 StuG III G tank destroyers and 9 FlakPanzer 38s. It is unknown how many reached of these vehicles reached what would be considered a beach defense position. On the night of June 6<sup>th</sup>, 6 Panzer IVs of Panzer Reg. 22 and soldiers of PzGrdr Reg. 11/192 from the 21<sup>st</sup> Panzer counter attacked, reached the coastline, splitting the British landings on Sword beach. Ultimately they were met with heavy antitank fire and were ordered to fall back to protect Caen. 21<sup>st</sup> Panzer panzergrenadiers do seem to have been issued Y-straps. I recommend the book "The Combat History of the 21. Panzer Division" by Werner Kortenhaus for more information.
- 11. By 1944, everything military in nature would be camouflaged to the greatest extent possible due to Allied air superiority and reconnaissance. Fishing nets were commonly used with local foliage added due to the shortage of issued camouflaged nets.