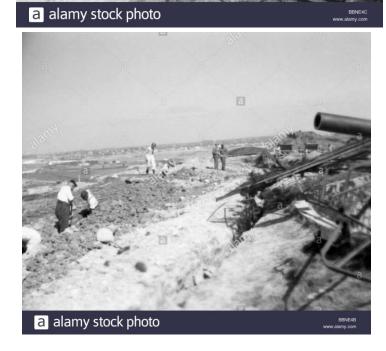

Kameraden vom WN 62 von links: Heinrich Krieftewirth, Hans Selbach.

Alois Reckers, Bruno Plota, Emil Drews, A. Liermann,

rechts: Franz Gockel

Tschechisches Beutegeschütz, Kalieber 7,5 cm, wenige Wochen vor der Invasion noch in offener Feuerstellung.

Personen von links: Alois Reckers, Bruno Plota, Hans Selbach

Zerschossene Kasematte WN 72 ,8,8cm Pak, in Vierville sur Mer