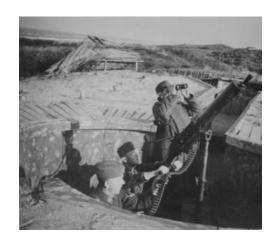

Kameraden vom WN 62 von links: Heinrich Krieftewirth, Hans Selbach.

Alois Reckers, Bruno Plota, Emil Drews, A. Liermann,

rechts: Franz Gockel

Tschechisches Beutegeschütz, Kalieber 7,5 cm, wenige Wochen vor der Invasion noch in offener Feuerstellung.

Personen von links: Alois Reckers, Bruno Plota, Hans Selbach

Zerschossene Kasematte WN 72 ,8,8cm Pak, in Vierville sur Mer