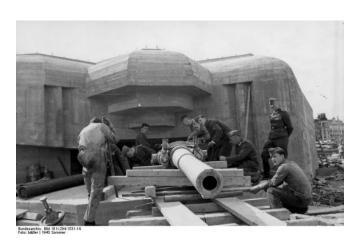

In very late 1943, Erwin Rommel was ordered to review the Atlantic Wall by Hitler, and eventually take command of what would be the D-Day landing area. The state of the wall was

pathetic and much of the area had been ignored with no practical defenses. Mines that had earlier been placed by Org. Todt or RAD were rusted to point of no functionality due to the length of time they were in the sea water. Defensive fortifications were nonexistent or incomplete. Rommel immediately ordered the military to take over construction of the wall defenses and fortifications while streamlining former complications and conflict. Org. Todt and RAD components by this time were relegated to repairing railways and infrastructure that were continuously being destroyed by Allied bombing. Due to the shortage of fuel and vehicles, small portable usually man-powered railways were laid to transport concrete from mixing locations to the fortifications. In the 6 months under Rommel's command, three times the amount of work was accomplished than had been accomplished by Org. Todt when they started on the wall in 1942. The Normandy beaches had bunkers, fortifications, casemates and trenches continually under construction, many still under construction up until the day of the invasion. 6 million mines were laid and obstacles of all kinds were increased many times over. Units placed behind the beach, built obstacles, mine fields and fortifications to defend against glider landings and paratrooper drops. This was the main purpose of the placement of Fallschirmjager troops in the areas they were assigned. The assumption was they would have expertise in repulsing airborne attacks.

The photo collection included below is the result of my study of German Forces defending the Allied landings over the last year. Given the lack of photos, I am have included photos from across the Atlantic Wall that I believe accurately reflect similar characteristics. The pictures range from 1941-1944 in date. Earlier images tend to be more propaganda in purpose and

better equipped. Later pictures are less common, more personal or taken by Allies. Until 1944, static units were drained of soldiers and equipment that was transferred to the eastern front and replaced with foreign troops. All foreign captured weapons stocks had been depleted by 1944. The area of the Normandy landings was not considered an area of invasion risk. Outdated and captured weapons and equipment were more prominent there than other places on the Atlantic wall.