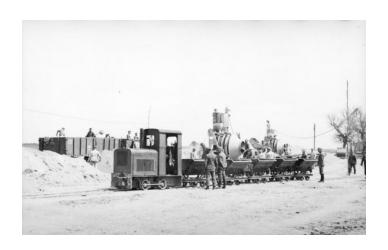

In very late 1943, Erwin Rommel was ordered to review the Atlantic Wall by Hitler, and eventually take command of what would be the D-Day landing area. The state of the wall was

pathetic and much of the area had been ignored with no practical defenses. Mines that had earlier been placed by Org. Todt or RAD were rusted to point of no functionality due to the length of time they were in the sea water. Defensive fortifications were nonexistent or incomplete. Rommel immediately ordered the military to take over construction of the wall defenses and fortifications while streamlining former complications and conflict. Org. Todt and RAD components by this time were relegated to repairing railways and infrastructure that were continuously being destroyed by Allied bombing. Due to the shortage of fuel and vehicles, small portable usually man-powered railways were laid to transport concrete from mixing locations to the fortifications. In the 6 months under Rommel's command, three times the amount of work was accomplished than had been accomplished by Org. Todt when they started on the wall in 1942. The Normandy beaches had bunkers, fortifications, casemates and trenches continually under construction, many still under construction up until the day of the invasion. 6 million mines were laid and obstacles of all kinds were increased many times over. Units placed behind the beach, built obstacles, mine fields and fortifications to defend against glider landings and paratrooper drops. This was the main purpose of the placement of Fallschirmjager troops in the areas they were assigned. The assumption was they would have expertise in repulsing airborne attacks.