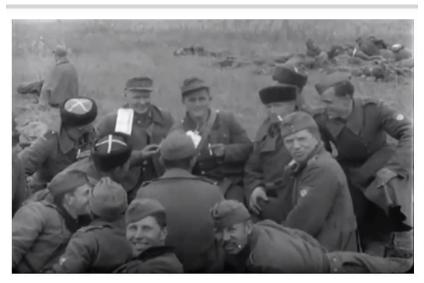

The formations that manned the coastal defenses were the 352<sup>nd</sup> Infantry Division and the 709th and the 716<sup>th</sup> Static Divisions. They were organized to man formations of heavily defended hard points called Weiderstandnesten (WN) positions that were placed and designed to have overlapping firing lanes that covered the Atlantic coastline. Some areas were stronger than others but again there were construction projects all across the coast. Roughly 40% of the soldiers present did not speak German and likely over 30 different nationalities were present in their formations. Having critical shortages of troops, the Wehrmacht had filled shortages by enlisting Red Army prisoners of war (Eastern Volunteers) and foreigners with German heritage (Volksdeautsche-mostly Polish but could be from any German occupied country). The only standard Infantry Division, the 352nd Infantry Division, was 20% foreign, had only 30% of the officer had combat experience, and mainly drafted younger underweight (grew up under war rations) soldiers from Germany. The 716<sup>th</sup> and 709<sup>th</sup> static divisions had been on the Normandy coast since 1941 and neither had any combat experience. By the time of the Normandy invasion, their troop strength had been reduced almost by half, loosing many soldiers from transfer to the Eastern front. They were also shored up with foreign troops, historians have estimated they were likely consisted of around 50% or more of foreign born troops. Weapons, from large caliber down to small arms, were approximately 50% of current German

manufacture, 30% of Soviet or other European manufacture and 20% of prewar or WWI German manufacture.

By June 6<sup>th</sup>, Coastal artillery in Normandy had almost been completely transferred to Heer operation and only one battery, Mercouf, remained under Kriegsmarine control but actually consisted of a larger Heer garrison than KM. KM originated batteries were inland usually by a kilometer or so and were intended mainly for firing at enemy vessels as opposed to land based forces, though they certainly could. There was logic to manning these few batteries with troops trained in maritime combat; however, the shortage in available KM troops likely led to the continual transfer of coastal KM operations to Heer. There were maritime KM troops in the city of LeHavre, about 20 miles east of the D-Day landings. They had 4 small torpedo S-boats that did briefly attack the Allied armada and then quickly retreated. There were Luftwaffe troops, even perhaps women, on or near the coastline serving as radar operators or manning aircraft lookout positions. Some Org. Todt and RAD soldiers did remain in the area. The first SS troops to engage enemy forces was the 12<sup>th</sup> SS on June 7<sup>th</sup>. On the morning June 6<sup>th</sup>, the Heer 352., 709., and 716. divisions had around roughly 20,000 soldiers on the beach or near behind. Merccouf battery had 200 KM coastal artillery soldiers and I estimate also that around 200 Luftwaffe troops were stationed on or near the wall. It is likely RAD and Org Todt soldiers were in the area for various reasons but numbers are unknown. There were no Kriegsmarine naval capable port or submarine pens in the invasion area. When the Allies landed, all non Heer units were absorbed into closest Heer division for tactical reasons. No other branches would have training, knowledge of the troops and terrain, etc. to remotely be capable of commanding.