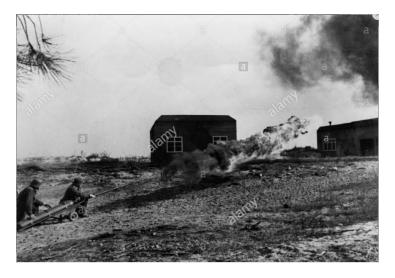

- 9. "Early war" style impression were as common as "late" due to the 716. and 709. divisions having been raised in 1941.
- 10. There were German tanks that made it to the beach on June 6<sup>th</sup>, though granted this is over a 5 mile long invasion front. The 352. had 14 Marder II/IIIs, 10 StuG III G tank destroyers and 9 FlakPanzer 38s. It is unknown how many reached of these vehicles reached what would be considered a beach defense position. On the night of June 6<sup>th</sup>, 6 Panzer IVs of Panzer Reg. 22 and soldiers of PzGrdr Reg. 11/192 from the 21<sup>st</sup> Panzer counter attacked, reached the coastline, splitting the British landings on Sword beach. Ultimately they were met with heavy antitank fire and were ordered to fall back to protect Caen. 21<sup>st</sup> Panzer panzergrenadiers do seem to have been issued Y-straps. I recommend the book "The Combat History of the 21. Panzer Division" by Werner Kortenhaus for more information.
- 11. By 1944, everything military in nature would be camouflaged to the greatest extent possible due to Allied air superiority and reconnaissance. Fishing nets were commonly used with local foliage added due to the shortage of issued camouflaged nets.