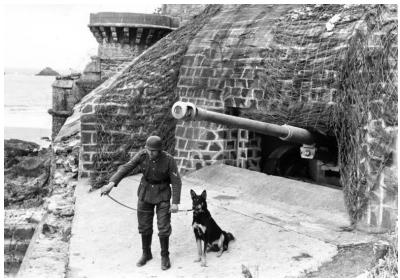

- 9. "Early war" style impression were as common as "late" due to the 716. and 709. divisions having been raised in 1941.
- 10. There were German tanks that made it to the beach on June 6<sup>th</sup>, though granted this is over a 5 mile long invasion front. The 352. had 14 Marder II/IIIs, 10 StuG III G tank destroyers and 9 FlakPanzer 38s. It is unknown how many reached of these vehicles reached what would be considered a beach defense position. On the night of June 6<sup>th</sup>, 6 Panzer IVs of Panzer Reg. 22 and soldiers of PzGrdr Reg. 11/192 from the 21<sup>st</sup> Panzer counter attacked, reached the coastline, splitting the British landings on Sword beach. Ultimately they were met with heavy antitank fire and were ordered to fall back to protect Caen. 21<sup>st</sup> Panzer panzergrenadiers do seem to have been issued Y-straps. I recommend the book "The Combat History of the 21. Panzer Division" by Werner Kortenhaus for more information.
- 11. By 1944, everything military in nature would be camouflaged to the greatest extent possible due to Allied air superiority and reconnaissance. Fishing nets were commonly used with local foliage added due to the shortage of issued camouflaged nets.