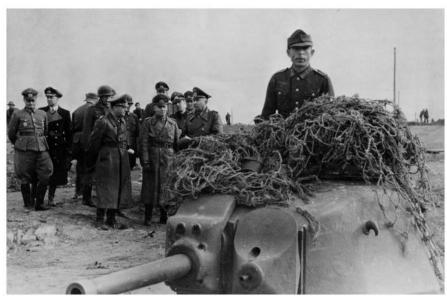

The photo collection included below is the result of my study of German Forces defending the Allied landings over the last year. Given the lack of photos, I am have included photos from across the Atlantic Wall that I believe accurately reflect similar characteristics. The pictures range from 1941-1944 in date. Earlier images tend to be more propaganda in purpose and

better equipped. Later pictures are less common, more personal or taken by Allies. Until 1944, static units were drained of soldiers and equipment that was transferred to the eastern front and replaced with foreign troops. All foreign captured weapons stocks had been depleted by 1944. The area of the Normandy landings was not considered an area of invasion risk. Outdated and captured weapons and equipment were more prominent there than other places on the Atlantic wall.