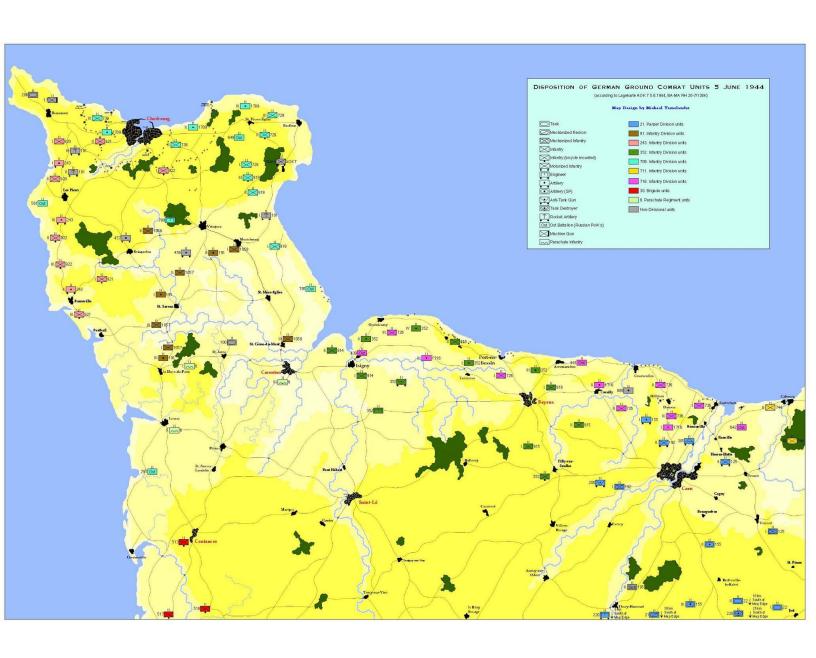

The formations that manned the coastal defenses were the 352<sup>nd</sup> Infantry Division and the 709th and the 716<sup>th</sup> Static Divisions. They were organized to man formations of heavily defended hard points called Weiderstandnesten (WN) positions that were placed and designed to have overlapping firing lanes that covered the Atlantic coastline. Some areas were stronger than others but again there were construction projects all across the coast. Roughly 40% of the soldiers present did not speak German and likely over 30 different nationalities were present in their formations. Having critical shortages of troops, the Wehrmacht had filled shortages by enlisting Red Army prisoners of war (Eastern Volunteers) and foreigners with German heritage (Volksdeautsche-mostly Polish but could be from any German occupied country). The only standard Infantry Division, the 352nd Infantry Division, was 20% foreign, had only 30% of the officer had combat experience, and mainly drafted younger underweight (grew up under war rations) soldiers from Germany. The 716<sup>th</sup> and 709<sup>th</sup> static divisions had been on the Normandy coast since 1941 and neither had any combat experience. By the time of the Normandy invasion, their troop strength had been reduced almost by half, loosing many soldiers from transfer to the Eastern front. They were also shored up with foreign troops, historians have estimated they were likely consisted of around 50% or more of foreign born troops. Weapons, from large caliber down to small arms, were approximately 50% of current German

manufacture, 30% of Soviet or other European manufacture and 20% of prewar or WWI German manufacture.

By June 6<sup>th</sup>, Coastal artillery in Normandy had almost been completely transferred to Heer operation and only one battery, Mercouf, remained under Kriegsmarine control but actually consisted of a larger Heer garrison than KM. KM originated batteries were inland usually by a kilometer or so and were intended mainly for firing at enemy vessels as opposed to land based forces, though they certainly could. There was logic to manning these few batteries with troops trained in maritime combat; however, the shortage in available KM troops likely led to the continual transfer of coastal KM operations to Heer. There were maritime KM troops in the city of LeHavre, about 20 miles east of the D-Day landings. They had 4 small torpedo S-boats that did briefly attack the Allied armada and then quickly retreated. There were Luftwaffe troops, even perhaps women, on or near the coastline serving as radar operators or manning aircraft lookout positions. Some Org. Todt and RAD soldiers did remain in the area. The first SS troops to engage enemy forces was the 12<sup>th</sup> SS on June 7<sup>th</sup>. On the morning June 6<sup>th</sup>, the Heer 352., 709., and 716. divisions had around roughly 20,000 soldiers on the beach or near behind. Merccouf battery had 200 KM coastal artillery soldiers and I estimate also that around 200 Luftwaffe troops were stationed on or near the wall. It is likely RAD and Org Todt soldiers were in the area for various reasons but numbers are unknown. There were no Kriegsmarine naval capable port or submarine pens in the invasion area. When the Allies landed, all non Heer units were absorbed into closest Heer division for tactical reasons. No other branches would have training, knowledge of the troops and terrain, etc. to remotely be capable of commanding.