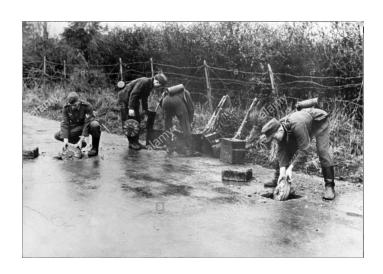

In very late 1943, Erwin Rommel was ordered to review the Atlantic Wall by Hitler, and eventually take command of what would be the D-Day landing area. The state of the wall was

pathetic and much of the area had been ignored with no practical defenses. Mines that had earlier been placed by Org. Todt or RAD were rusted to point of no functionality due to the length of time they were in the sea water. Defensive fortifications were nonexistent or incomplete. Rommel immediately ordered the military to take over construction of the wall defenses and fortifications while streamlining former complications and conflict. Org. Todt and RAD components by this time were relegated to repairing railways and infrastructure that were continuously being destroyed by Allied bombing. Due to the shortage of fuel and vehicles, small portable usually man-powered railways were laid to transport concrete from mixing locations to the fortifications. In the 6 months under Rommel's command, three times the amount of work was accomplished than had been accomplished by Org. Todt when they started on the wall in 1942. The Normandy beaches had bunkers, fortifications, casemates and trenches continually under construction, many still under construction up until the day of the invasion. 6 million mines were laid and obstacles of all kinds were increased many times over. Units placed behind the beach, built obstacles, mine fields and fortifications to defend against glider landings and paratrooper drops. This was the main purpose of the placement of Fallschirmjager troops in the areas they were assigned. The assumption was they would have expertise in repulsing airborne attacks.

better equipped. Later pictures are less common, more personal or taken by Allies. Until 1944, static units were drained of soldiers and equipment that was transferred to the eastern front and replaced with foreign troops. All foreign captured weapons stocks had been depleted by 1944. The area of the Normandy landings was not considered an area of invasion risk. Outdated and captured weapons and equipment were more prominent there than other places on the Atlantic wall.