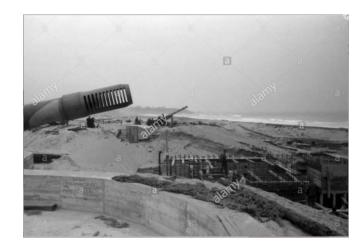

Kameraden vom WN 62 von links: Heinrich Krieftewirth, Hans Selbach.

Alois Reckers, Bruno Plota, Emil Drews, A. Liermann,

rechts: Franz Gockel

Tschechisches Beutegeschütz, Kalieber 7,5 cm, wenige Wochen vor der Invasion noch in offener Feuerstellung.