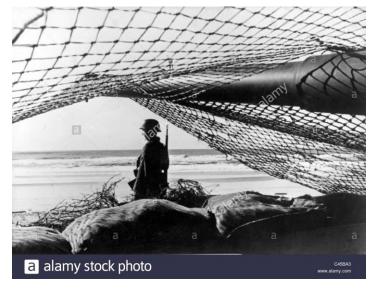

- 9. "Early war" style impression were as common as "late" due to the 716. and 709. divisions having been raised in 1941.
- 10. There were German tanks that made it to the beach on June 6<sup>th</sup>, though granted this is over a 5 mile long invasion front. The 352. had 14 Marder II/IIIs, 10 StuG III G tank destroyers and 9 FlakPanzer 38s. It is unknown how many reached of these vehicles reached what would be considered a beach defense position. On the night of June 6<sup>th</sup>, 6 Panzer IVs of Panzer Reg. 22 and soldiers of PzGrdr Reg. 11/192 from the 21<sup>st</sup> Panzer counter attacked, reached the coastline, splitting the British landings on Sword beach. Ultimately they were met with heavy antitank fire and were ordered to fall back to protect Caen. 21<sup>st</sup> Panzer panzergrenadiers do seem to have been issued Y-straps. I recommend the book "The Combat History of the 21. Panzer Division" by Werner Kortenhaus for more information.
- 11. By 1944, everything military in nature would be camouflaged to the greatest extent possible due to Allied air superiority and reconnaissance. Fishing nets were commonly used with local foliage added due to the shortage of issued camouflaged nets.