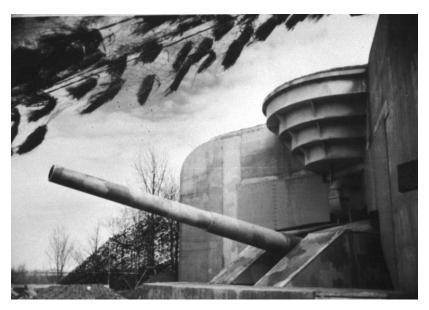

In very late 1943, Erwin Rommel was ordered to review the Atlantic Wall by Hitler, and eventually take command of what would be the D-Day landing area. The state of the wall was

pathetic and much of the area had been ignored with no practical defenses. Mines that had earlier been placed by Org. Todt or RAD were rusted to point of no functionality due to the length of time they were in the sea water. Defensive fortifications were nonexistent or incomplete. Rommel immediately ordered the military to take over construction of the wall defenses and fortifications while streamlining former complications and conflict. Org. Todt and RAD components by this time were relegated to repairing railways and infrastructure that were continuously being destroyed by Allied bombing. Due to the shortage of fuel and vehicles, small portable usually man-powered railways were laid to transport concrete from mixing locations to the fortifications. In the 6 months under Rommel's command, three times the amount of work was accomplished than had been accomplished by Org. Todt when they started on the wall in 1942. The Normandy beaches had bunkers, fortifications, casemates and trenches continually under construction, many still under construction up until the day of the invasion. 6 million mines were laid and obstacles of all kinds were increased many times over. Units placed behind the beach, built obstacles, mine fields and fortifications to defend against glider landings and paratrooper drops. This was the main purpose of the placement of Fallschirmjager troops in the areas they were assigned. The assumption was they would have expertise in repulsing airborne attacks.

manufacture, 30% of Soviet or other European manufacture and 20% of prewar or WWI German manufacture.

By June 6<sup>th</sup>, Coastal artillery in Normandy had almost been completely transferred to Heer operation and only one battery, Mercouf, remained under Kriegsmarine control but actually consisted of a larger Heer garrison than KM. KM originated batteries were inland usually by a kilometer or so and were intended mainly for firing at enemy vessels as opposed to land based forces, though they certainly could. There was logic to manning these few batteries with troops trained in maritime combat; however, the shortage in available KM troops likely led to the continual transfer of coastal KM operations to Heer. There were maritime KM troops in the city of LeHavre, about 20 miles east of the D-Day landings. They had 4 small torpedo S-boats that did briefly attack the Allied armada and then quickly retreated. There were Luftwaffe troops, even perhaps women, on or near the coastline serving as radar operators or manning aircraft lookout positions. Some Org. Todt and RAD soldiers did remain in the area. The first SS troops to engage enemy forces was the 12<sup>th</sup> SS on June 7<sup>th</sup>. On the morning June 6<sup>th</sup>, the Heer 352., 709., and 716. divisions had around roughly 20,000 soldiers on the beach or near behind. Merccouf battery had 200 KM coastal artillery soldiers and I estimate also that around 200 Luftwaffe troops were stationed on or near the wall. It is likely RAD and Org Todt soldiers were in the area for various reasons but numbers are unknown. There were no Kriegsmarine naval capable port or submarine pens in the invasion area. When the Allies landed, all non Heer units were absorbed into closest Heer division for tactical reasons. No other branches would have training, knowledge of the troops and terrain, etc. to remotely be capable of commanding.