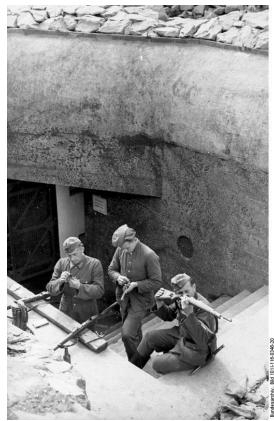

- 1. Generally, no Y-straps. Most Germans soldiers were not issued Y-straps in general. I theorize that the static divisions were not issued Y-straps in whole, while the 352. Infantry Division received them in very limited quantity. The book "Normandiefront" by Vince Milano and Bruce Conner chronicles the history of the 352. Division. In the entire book, I could only find one soldier with Y-Straps (which happened to be web). It isn't 100% clear, but appears he is the only soldier to be wearing them in the squad.
- 2. Low boots were rarely worn with gaiters.
- 3. There was significant variation in uniforms and insignia. Prewar and converted captured uniform items were common. Many solders can be seen without insignia.
- 4. Mess tins, canteens, zelts and bread bags were issued to Atlantic Wall soldiers, but they are generally seen stored in sleeping locations, even during combat drills as these were static, not mobile units. The exceptions are the belt, bayonet, ammo pouches and gasmask canister with cape and bag, which are in every drill style photo. I would expect this is how the Germans would most likely have appeared in combat on the wall. Shovels and other tools seemed to be issued in extremely limited quantities.
- 5. Due to senior command being absent and most troops having never seen combat, awards and decorations would be very rare and mostly limited to the 352.
- 6. Both white, dyed Green and faded green drillich HBT uniforms could be encountered at any time, in work, formations and combat. They could be worn over wools in the winter for warmth and alone, or just as uniforms, possibly trousers alone, in the summer.
- 7. With the exception of 21<sup>st</sup> Panzer, there were no Panzerfausts, Panzerschrecks or most other hand held anti-tank weapons.
- 8. Outdated German or captured weapons, potentially from any occupied country, were not uncommon among German troops, the majority of Eastern volunteers carried Soviet weapons.

- 9. "Early war" style impression were as common as "late" due to the 716. and 709. divisions having been raised in 1941.
- 10. There were German tanks that made it to the beach on June 6<sup>th</sup>, though granted this is over a 5 mile long invasion front. The 352. had 14 Marder II/IIIs, 10 StuG III G tank destroyers and 9 FlakPanzer 38s. It is unknown how many reached of these vehicles reached what would be considered a beach defense position. On the night of June 6<sup>th</sup>, 6 Panzer IVs of Panzer Reg. 22 and soldiers of PzGrdr Reg. 11/192 from the 21<sup>st</sup> Panzer counter attacked, reached the coastline, splitting the British landings on Sword beach. Ultimately they were met with heavy antitank fire and were ordered to fall back to protect Caen. 21<sup>st</sup> Panzer panzergrenadiers do seem to have been issued Y-straps. I recommend the book "The Combat History of the 21. Panzer Division" by Werner Kortenhaus for more information.
- 11. By 1944, everything military in nature would be camouflaged to the greatest extent possible due to Allied air superiority and reconnaissance. Fishing nets were commonly used with local foliage added due to the shortage of issued camouflaged nets.