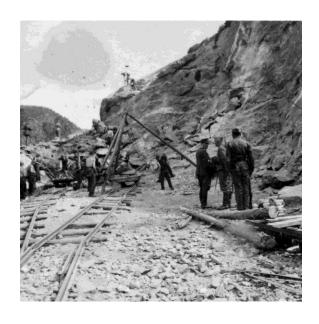

In very late 1943, Erwin Rommel was ordered to review the Atlantic Wall by Hitler, and eventually take command of what would be the D-Day landing area. The state of the wall was

pathetic and much of the area had been ignored with no practical defenses. Mines that had earlier been placed by Org. Todt or RAD were rusted to point of no functionality due to the length of time they were in the sea water. Defensive fortifications were nonexistent or incomplete. Rommel immediately ordered the military to take over construction of the wall defenses and fortifications while streamlining former complications and conflict. Org. Todt and RAD components by this time were relegated to repairing railways and infrastructure that were continuously being destroyed by Allied bombing. Due to the shortage of fuel and vehicles, small portable usually man-powered railways were laid to transport concrete from mixing locations to the fortifications. In the 6 months under Rommel's command, three times the amount of work was accomplished than had been accomplished by Org. Todt when they started on the wall in 1942. The Normandy beaches had bunkers, fortifications, casemates and trenches continually under construction, many still under construction up until the day of the invasion. 6 million mines were laid and obstacles of all kinds were increased many times over. Units placed behind the beach, built obstacles, mine fields and fortifications to defend against glider landings and paratrooper drops. This was the main purpose of the placement of Fallschirmjager troops in the areas they were assigned. The assumption was they would have expertise in repulsing airborne attacks.