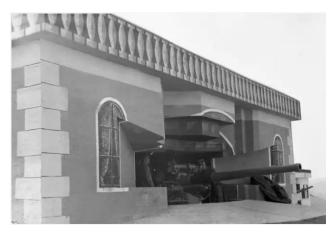

|



























































































































































































































































Tobrukstände with armour plate protection – note the range markings painted on the shield. The machine gun is a Czech LMG and the ancestor to the British Bren.









R IMAGES