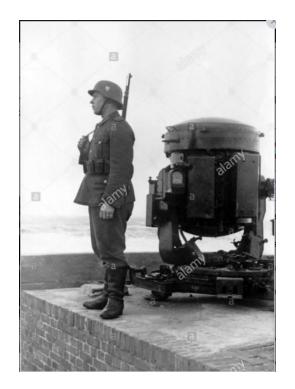

manufacture, 30% of Soviet or other European manufacture and 20% of prewar or WWI German manufacture.

By June 6<sup>th</sup>, Coastal artillery in Normandy had almost been completely transferred to Heer operation and only one battery, Mercouf, remained under Kriegsmarine control but actually consisted of a larger Heer garrison than KM. KM originated batteries were inland usually by a kilometer or so and were intended mainly for firing at enemy vessels as opposed to land based forces, though they certainly could. There was logic to manning these few batteries with troops trained in maritime combat; however, the shortage in available KM troops likely led to the continual transfer of coastal KM operations to Heer. There were maritime KM troops in the city of LeHavre, about 20 miles east of the D-Day landings. They had 4 small torpedo S-boats that did briefly attack the Allied armada and then quickly retreated. There were Luftwaffe troops, even perhaps women, on or near the coastline serving as radar operators or manning aircraft lookout positions. Some Org. Todt and RAD soldiers did remain in the area. The first SS troops to engage enemy forces was the 12<sup>th</sup> SS on June 7<sup>th</sup>. On the morning June 6<sup>th</sup>, the Heer 352., 709., and 716. divisions had around roughly 20,000 soldiers on the beach or near behind. Merccouf battery had 200 KM coastal artillery soldiers and I estimate also that around 200 Luftwaffe troops were stationed on or near the wall. It is likely RAD and Org Todt soldiers were in the area for various reasons but numbers are unknown. There were no Kriegsmarine naval capable port or submarine pens in the invasion area. When the Allies landed, all non Heer units were absorbed into closest Heer division for tactical reasons. No other branches would have training, knowledge of the troops and terrain, etc. to remotely be capable of commanding.