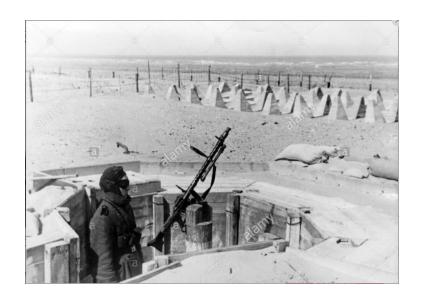

The formations that manned the coastal defenses were the 352<sup>nd</sup> Infantry Division and the 709th and the 716<sup>th</sup> Static Divisions. They were organized to man formations of heavily defended hard points called Weiderstandnesten (WN) positions that were placed and designed to have overlapping firing lanes that covered the Atlantic coastline. Some areas were stronger than others but again there were construction projects all across the coast. Roughly 40% of the soldiers present did not speak German and likely over 30 different nationalities were present in their formations. Having critical shortages of troops, the Wehrmacht had filled shortages by enlisting Red Army prisoners of war (Eastern Volunteers) and foreigners with German heritage (Volksdeautsche-mostly Polish but could be from any German occupied country). The only standard Infantry Division, the 352nd Infantry Division, was 20% foreign, had only 30% of the officer had combat experience, and mainly drafted younger underweight (grew up under war rations) soldiers from Germany. The 716<sup>th</sup> and 709<sup>th</sup> static divisions had been on the Normandy coast since 1941 and neither had any combat experience. By the time of the Normandy invasion, their troop strength had been reduced almost by half, loosing many soldiers from transfer to the Eastern front. They were also shored up with foreign troops, historians have estimated they were likely consisted of around 50% or more of foreign born troops. Weapons, from large caliber down to small arms, were approximately 50% of current German

- 1. Generally, no Y-straps. Most Germans soldiers were not issued Y-straps in general. I theorize that the static divisions were not issued Y-straps in whole, while the 352. Infantry Division received them in very limited quantity. The book "Normandiefront" by Vince Milano and Bruce Conner chronicles the history of the 352. Division. In the entire book, I could only find one soldier with Y-Straps (which happened to be web). It isn't 100% clear, but appears he is the only soldier to be wearing them in the squad.
- 2. Low boots were rarely worn with gaiters.
- 3. There was significant variation in uniforms and insignia. Prewar and converted captured uniform items were common. Many solders can be seen without insignia.
- 4. Mess tins, canteens, zelts and bread bags were issued to Atlantic Wall soldiers, but they are generally seen stored in sleeping locations, even during combat drills as these were static, not mobile units. The exceptions are the belt, bayonet, ammo pouches and gasmask canister with cape and bag, which are in every drill style photo. I would expect this is how the Germans would most likely have appeared in combat on the wall. Shovels and other tools seemed to be issued in extremely limited quantities.
- 5. Due to senior command being absent and most troops having never seen combat, awards and decorations would be very rare and mostly limited to the 352.
- 6. Both white, dyed Green and faded green drillich HBT uniforms could be encountered at any time, in work, formations and combat. They could be worn over wools in the winter for warmth and alone, or just as uniforms, possibly trousers alone, in the summer.
- 7. With the exception of 21<sup>st</sup> Panzer, there were no Panzerfausts, Panzerschrecks or most other hand held anti-tank weapons.
- 8. Outdated German or captured weapons, potentially from any occupied country, were not uncommon among German troops, the majority of Eastern volunteers carried Soviet weapons.

- 9. "Early war" style impression were as common as "late" due to the 716. and 709. divisions having been raised in 1941.
- 10. There were German tanks that made it to the beach on June 6<sup>th</sup>, though granted this is over a 5 mile long invasion front. The 352. had 14 Marder II/IIIs, 10 StuG III G tank destroyers and 9 FlakPanzer 38s. It is unknown how many reached of these vehicles reached what would be considered a beach defense position. On the night of June 6<sup>th</sup>, 6 Panzer IVs of Panzer Reg. 22 and soldiers of PzGrdr Reg. 11/192 from the 21<sup>st</sup> Panzer counter attacked, reached the coastline, splitting the British landings on Sword beach. Ultimately they were met with heavy antitank fire and were ordered to fall back to protect Caen. 21<sup>st</sup> Panzer panzergrenadiers do seem to have been issued Y-straps. I recommend the book "The Combat History of the 21. Panzer Division" by Werner Kortenhaus for more information.
- 11. By 1944, everything military in nature would be camouflaged to the greatest extent possible due to Allied air superiority and reconnaissance. Fishing nets were commonly used with local foliage added due to the shortage of issued camouflaged nets.