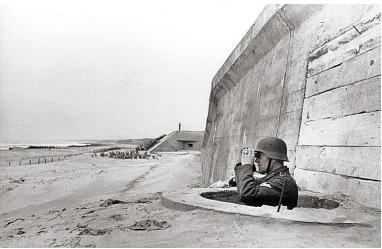

In very late 1943, Erwin Rommel was ordered to review the Atlantic Wall by Hitler, and eventually take command of what would be the D-Day landing area. The state of the wall was

pathetic and much of the area had been ignored with no practical defenses. Mines that had earlier been placed by Org. Todt or RAD were rusted to point of no functionality due to the length of time they were in the sea water. Defensive fortifications were nonexistent or incomplete. Rommel immediately ordered the military to take over construction of the wall defenses and fortifications while streamlining former complications and conflict. Org. Todt and RAD components by this time were relegated to repairing railways and infrastructure that were continuously being destroyed by Allied bombing. Due to the shortage of fuel and vehicles, small portable usually man-powered railways were laid to transport concrete from mixing locations to the fortifications. In the 6 months under Rommel's command, three times the amount of work was accomplished than had been accomplished by Org. Todt when they started on the wall in 1942. The Normandy beaches had bunkers, fortifications, casemates and trenches continually under construction, many still under construction up until the day of the invasion. 6 million mines were laid and obstacles of all kinds were increased many times over. Units placed behind the beach, built obstacles, mine fields and fortifications to defend against glider landings and paratrooper drops. This was the main purpose of the placement of Fallschirmjager troops in the areas they were assigned. The assumption was they would have expertise in repulsing airborne attacks.

The formations that manned the coastal defenses were the 352<sup>nd</sup> Infantry Division and the 709th and the 716<sup>th</sup> Static Divisions. They were organized to man formations of heavily defended hard points called Weiderstandnesten (WN) positions that were placed and designed to have overlapping firing lanes that covered the Atlantic coastline. Some areas were stronger than others but again there were construction projects all across the coast. Roughly 40% of the soldiers present did not speak German and likely over 30 different nationalities were present in their formations. Having critical shortages of troops, the Wehrmacht had filled shortages by enlisting Red Army prisoners of war (Eastern Volunteers) and foreigners with German heritage (Volksdeautsche-mostly Polish but could be from any German occupied country). The only standard Infantry Division, the 352nd Infantry Division, was 20% foreign, had only 30% of the officer had combat experience, and mainly drafted younger underweight (grew up under war rations) soldiers from Germany. The 716<sup>th</sup> and 709<sup>th</sup> static divisions had been on the Normandy coast since 1941 and neither had any combat experience. By the time of the Normandy invasion, their troop strength had been reduced almost by half, loosing many soldiers from transfer to the Eastern front. They were also shored up with foreign troops, historians have estimated they were likely consisted of around 50% or more of foreign born troops. Weapons, from large caliber down to small arms, were approximately 50% of current German