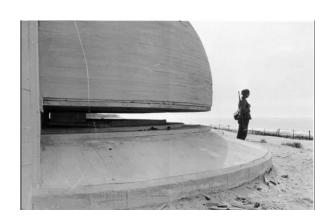

The photo collection included below is the result of my study of German Forces defending the Allied landings over the last year. Given the lack of photos, I am have included photos from across the Atlantic Wall that I believe accurately reflect similar characteristics. The pictures range from 1941-1944 in date. Earlier images tend to be more propaganda in purpose and

better equipped. Later pictures are less common, more personal or taken by Allies. Until 1944, static units were drained of soldiers and equipment that was transferred to the eastern front and replaced with foreign troops. All foreign captured weapons stocks had been depleted by 1944. The area of the Normandy landings was not considered an area of invasion risk. Outdated and captured weapons and equipment were more prominent there than other places on the Atlantic wall.