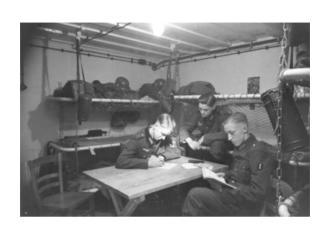

The photo collection included below is the result of my study of German Forces defending the Allied landings over the last year. Given the lack of photos, I am have included photos from across the Atlantic Wall that I believe accurately reflect similar characteristics. The pictures range from 1941-1944 in date. Earlier images tend to be more propaganda in purpose and

better equipped. Later pictures are less common, more personal or taken by Allies. Until 1944, static units were drained of soldiers and equipment that was transferred to the eastern front and replaced with foreign troops. All foreign captured weapons stocks had been depleted by 1944. The area of the Normandy landings was not considered an area of invasion risk. Outdated and captured weapons and equipment were more prominent there than other places on the Atlantic wall.