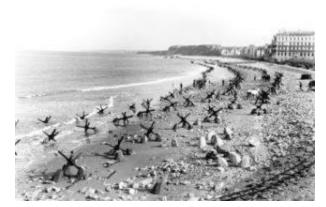

In very late 1943, Erwin Rommel was ordered to review the Atlantic Wall by Hitler, and eventually take command of what would be the D-Day landing area. The state of the wall was

pathetic and much of the area had been ignored with no practical defenses. Mines that had earlier been placed by Org. Todt or RAD were rusted to point of no functionality due to the length of time they were in the sea water. Defensive fortifications were nonexistent or incomplete. Rommel immediately ordered the military to take over construction of the wall defenses and fortifications while streamlining former complications and conflict. Org. Todt and RAD components by this time were relegated to repairing railways and infrastructure that were continuously being destroyed by Allied bombing. Due to the shortage of fuel and vehicles, small portable usually man-powered railways were laid to transport concrete from mixing locations to the fortifications. In the 6 months under Rommel's command, three times the amount of work was accomplished than had been accomplished by Org. Todt when they started on the wall in 1942. The Normandy beaches had bunkers, fortifications, casemates and trenches continually under construction, many still under construction up until the day of the invasion. 6 million mines were laid and obstacles of all kinds were increased many times over. Units placed behind the beach, built obstacles, mine fields and fortifications to defend against glider landings and paratrooper drops. This was the main purpose of the placement of Fallschirmjager troops in the areas they were assigned. The assumption was they would have expertise in repulsing airborne attacks.