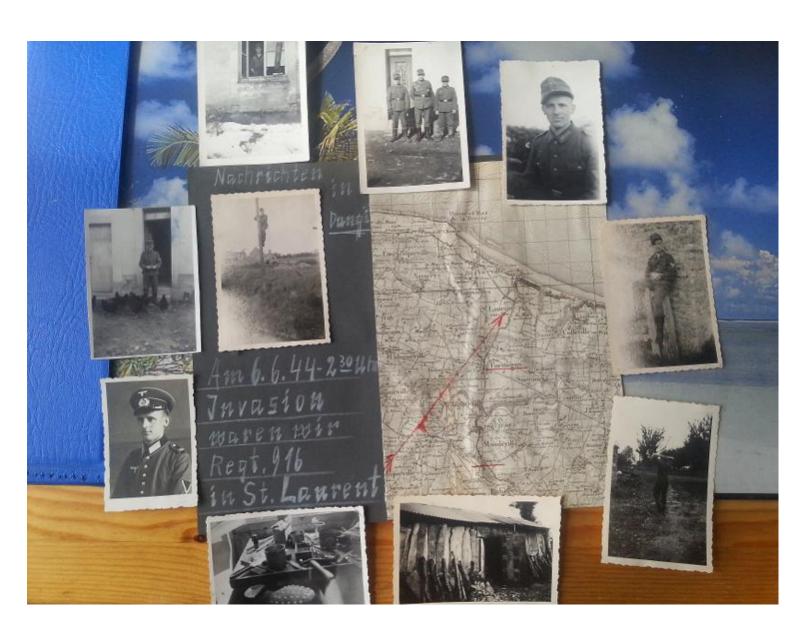

The photo collection included below is the result of my study of German Forces defending the Allied landings over the last year. Given the lack of photos, I am have included photos from across the Atlantic Wall that I believe accurately reflect similar characteristics. The pictures range from 1941-1944 in date. Earlier images tend to be more propaganda in purpose and

better equipped. Later pictures are less common, more personal or taken by Allies. Until 1944, static units were drained of soldiers and equipment that was transferred to the eastern front and replaced with foreign troops. All foreign captured weapons stocks had been depleted by 1944. The area of the Normandy landings was not considered an area of invasion risk. Outdated and captured weapons and equipment were more prominent there than other places on the Atlantic wall.

Kameraden vom WN 62 von links: Heinrich Krieftewirth, Hans Selbach.

Alois Reckers, Bruno Plota, Emil Drews, A. Liermann,

rechts: Franz Gockel

Tschechisches Beutegeschütz, Kalieber 7,5 cm, wenige Wochen vor der Invasion noch in offener Feuerstellung.

Personen von links: Alois Reckers, Bruno Plota, Hans Selbach

Zerschossene Kasematte WN 72 ,8,8cm Pak, in Vierville sur Mer

## 3. Kompanie, Infanterie – Regiment 726

am 6. Juni 1944 in Colleville SUR MER (Omaha-Beach)

Minen -Gürtel