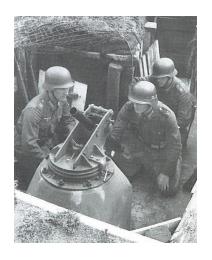

Kameraden vom WN 62 von links: Heinrich Krieftewirth, Hans Selbach.

Alois Reckers, Bruno Plota, Emil Drews, A. Liermann,

rechts: Franz Gockel

Tschechisches Beutegeschütz, Kalieber 7,5 cm, wenige Wochen vor der Invasion noch in offener Feuerstellung.

Personen von links: Alois Reckers, Bruno Plota, Hans Selbach

Zerschossene Kasematte WN 72 ,8,8cm Pak, in Vierville sur Mer