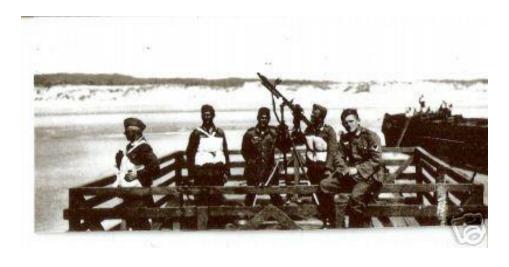

Kameraden vom WN 62 von links: Heinrich Krieftewirth, Hans Selbach.

Alois Reckers, Bruno Plota, Emil Drews, A. Liermann,

rechts: Franz Gockel

Tschechisches Beutegeschütz, Kalieber 7,5 cm, wenige Wochen vor der Invasion noch in offener Feuerstellung.