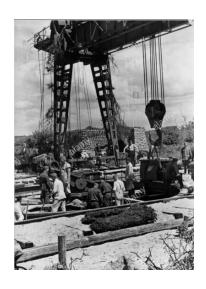

The Atlantic Wall was informally started in 1940 and 41 when the Germans began to build defenses around key and valuable port facilities, but then in 1942 Hitler ordered to the full scale construction of the Atlantic wall starting in Northern Norway and ending on the Spanish border on the French Atlantic coast. The wall was mainly constructed under the leadership of Organization Todt and they drafted half a million French citizens to begin. They made progress but most of the defenses remained around key ports or Calais, the area most expected for an Allied invasion.

In very late 1943, Erwin Rommel was ordered to review the Atlantic Wall by Hitler, and eventually take command of what would be the D-Day landing area. The state of the wall was

pathetic and much of the area had been ignored with no practical defenses. Mines that had earlier been placed by Org. Todt or RAD were rusted to point of no functionality due to the length of time they were in the sea water. Defensive fortifications were nonexistent or incomplete. Rommel immediately ordered the military to take over construction of the wall defenses and fortifications while streamlining former complications and conflict. Org. Todt and RAD components by this time were relegated to repairing railways and infrastructure that were continuously being destroyed by Allied bombing. Due to the shortage of fuel and vehicles, small portable usually man-powered railways were laid to transport concrete from mixing locations to the fortifications. In the 6 months under Rommel's command, three times the amount of work was accomplished than had been accomplished by Org. Todt when they started on the wall in 1942. The Normandy beaches had bunkers, fortifications, casemates and trenches continually under construction, many still under construction up until the day of the invasion. 6 million mines were laid and obstacles of all kinds were increased many times over. Units placed behind the beach, built obstacles, mine fields and fortifications to defend against glider landings and paratrooper drops. This was the main purpose of the placement of Fallschirmjager troops in the areas they were assigned. The assumption was they would have expertise in repulsing airborne attacks.