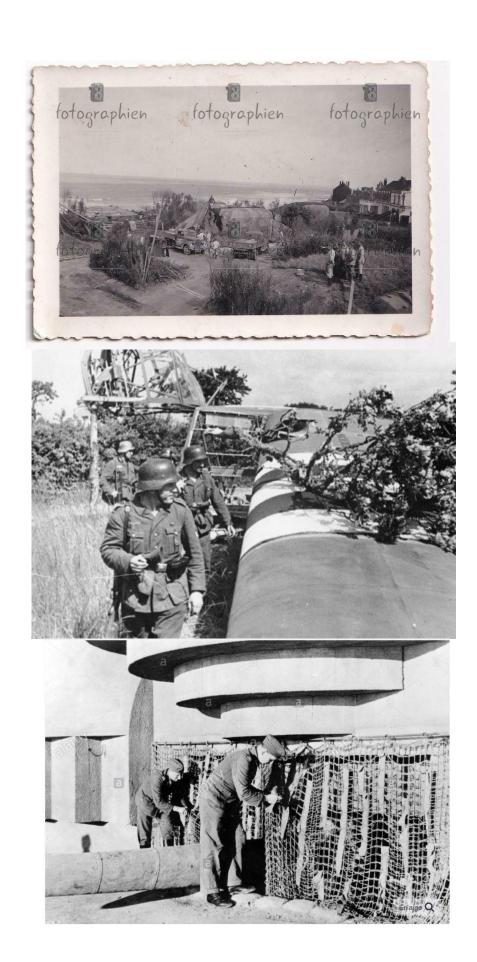

- 9. "Early war" style impression were as common as "late" due to the 716. and 709. divisions having been raised in 1941.
- 10. There were German tanks that made it to the beach on June 6<sup>th</sup>, though granted this is over a 5 mile long invasion front. The 352. had 14 Marder II/IIIs, 10 StuG III G tank destroyers and 9 FlakPanzer 38s. It is unknown how many reached of these vehicles reached what would be considered a beach defense position. On the night of June 6<sup>th</sup>, 6 Panzer IVs of Panzer Reg. 22 and soldiers of PzGrdr Reg. 11/192 from the 21<sup>st</sup> Panzer counter attacked, reached the coastline, splitting the British landings on Sword beach. Ultimately they were met with heavy antitank fire and were ordered to fall back to protect Caen. 21<sup>st</sup> Panzer panzergrenadiers do seem to have been issued Y-straps. I recommend the book "The Combat History of the 21. Panzer Division" by Werner Kortenhaus for more information.
- 11. By 1944, everything military in nature would be camouflaged to the greatest extent possible due to Allied air superiority and reconnaissance. Fishing nets were commonly used with local foliage added due to the shortage of issued camouflaged nets.