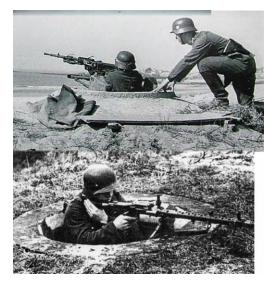

- 1. Generally, no Y-straps. Most Germans soldiers were not issued Y-straps in general. I theorize that the static divisions were not issued Y-straps in whole, while the 352. Infantry Division received them in very limited quantity. The book "Normandiefront" by Vince Milano and Bruce Conner chronicles the history of the 352. Division. In the entire book, I could only find one soldier with Y-Straps (which happened to be web). It isn't 100% clear, but appears he is the only soldier to be wearing them in the squad.
- 2. Low boots were rarely worn with gaiters.
- 3. There was significant variation in uniforms and insignia. Prewar and converted captured uniform items were common. Many solders can be seen without insignia.
- 4. Mess tins, canteens, zelts and bread bags were issued to Atlantic Wall soldiers, but they are generally seen stored in sleeping locations, even during combat drills as these were static, not mobile units. The exceptions are the belt, bayonet, ammo pouches and gasmask canister with cape and bag, which are in every drill style photo. I would expect this is how the Germans would most likely have appeared in combat on the wall. Shovels and other tools seemed to be issued in extremely limited quantities.
- 5. Due to senior command being absent and most troops having never seen combat, awards and decorations would be very rare and mostly limited to the 352.
- 6. Both white, dyed Green and faded green drillich HBT uniforms could be encountered at any time, in work, formations and combat. They could be worn over wools in the winter for warmth and alone, or just as uniforms, possibly trousers alone, in the summer.
- 7. With the exception of 21<sup>st</sup> Panzer, there were no Panzerfausts, Panzerschrecks or most other hand held anti-tank weapons.
- 8. Outdated German or captured weapons, potentially from any occupied country, were not uncommon among German troops, the majority of Eastern volunteers carried Soviet weapons.

- 9. "Early war" style impression were as common as "late" due to the 716. and 709. divisions having been raised in 1941.
- 10. There were German tanks that made it to the beach on June 6<sup>th</sup>, though granted this is over a 5 mile long invasion front. The 352. had 14 Marder II/IIIs, 10 StuG III G tank destroyers and 9 FlakPanzer 38s. It is unknown how many reached of these vehicles reached what would be considered a beach defense position. On the night of June 6<sup>th</sup>, 6 Panzer IVs of Panzer Reg. 22 and soldiers of PzGrdr Reg. 11/192 from the 21<sup>st</sup> Panzer counter attacked, reached the coastline, splitting the British landings on Sword beach. Ultimately they were met with heavy antitank fire and were ordered to fall back to protect Caen. 21<sup>st</sup> Panzer panzergrenadiers do seem to have been issued Y-straps. I recommend the book "The Combat History of the 21. Panzer Division" by Werner Kortenhaus for more information.
- 11. By 1944, everything military in nature would be camouflaged to the greatest extent possible due to Allied air superiority and reconnaissance. Fishing nets were commonly used with local foliage added due to the shortage of issued camouflaged nets.