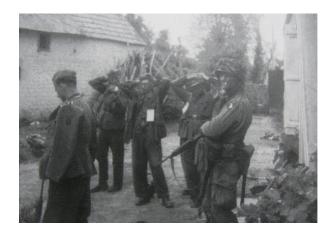

Kameraden vom WN 62 von links: Heinrich Krieftewirth, Hans Selbach.

Alois Reckers, Bruno Plota, Emil Drews, A. Liermann,

rechts: Franz Gockel

Tschechisches Beutegeschütz, Kalieber 7,5 cm, wenige Wochen vor der Invasion noch in offener Feuerstellung.

Personen von links: Alois Reckers, Bruno Plota, Hans Selbach

Zerschossene Kasematte WN 72 ,8,8cm Pak, in Vierville sur Mer