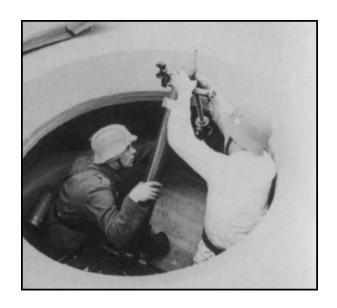

The photo collection included below is the result of my study of German Forces defending the Allied landings over the last year. Given the lack of photos, I am have included photos from across the Atlantic Wall that I believe accurately reflect similar characteristics. The pictures range from 1941-1944 in date. Earlier images tend to be more propaganda in purpose and

better equipped. Later pictures are less common, more personal or taken by Allies. Until 1944, static units were drained of soldiers and equipment that was transferred to the eastern front and replaced with foreign troops. All foreign captured weapons stocks had been depleted by 1944. The area of the Normandy landings was not considered an area of invasion risk. Outdated and captured weapons and equipment were more prominent there than other places on the Atlantic wall.