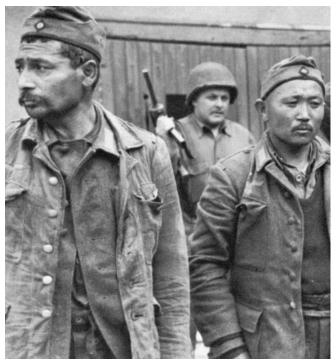

The formations that manned the coastal defenses were the 352<sup>nd</sup> Infantry Division and the 709th and the 716<sup>th</sup> Static Divisions. They were organized to man formations of heavily defended hard points called Weiderstandnesten (WN) positions that were placed and designed to have overlapping firing lanes that covered the Atlantic coastline. Some areas were stronger than others but again there were construction projects all across the coast. Roughly 40% of the soldiers present did not speak German and likely over 30 different nationalities were present in their formations. Having critical shortages of troops, the Wehrmacht had filled shortages by enlisting Red Army prisoners of war (Eastern Volunteers) and foreigners with German heritage (Volksdeautsche-mostly Polish but could be from any German occupied country). The only standard Infantry Division, the 352nd Infantry Division, was 20% foreign, had only 30% of the officer had combat experience, and mainly drafted younger underweight (grew up under war rations) soldiers from Germany. The 716<sup>th</sup> and 709<sup>th</sup> static divisions had been on the Normandy coast since 1941 and neither had any combat experience. By the time of the Normandy invasion, their troop strength had been reduced almost by half, loosing many soldiers from transfer to the Eastern front. They were also shored up with foreign troops, historians have estimated they were likely consisted of around 50% or more of foreign born troops. Weapons, from large caliber down to small arms, were approximately 50% of current German

So what did this motley crew do on June 6<sup>th</sup>, when the landings occurred? For what they had, they kicked ass. At Omaha beach, manned by the 352<sup>nd</sup>, for a short time they believed they had repelled the invasion. Other areas did not see such stiff resistance but the Allies met NONE of the first day objectives and it would take two weeks for them to finally be met. Atlantic wall defenders ran out of ammunition as often as they were over run. German counter attacks did happen and in some cases defenses were briefly recaptured. There were no major routes or retreats, independent of the national origins of the soldiers. The performance of foreign volunteer formations is argued among historians. It is clear that some fought very well and some not as well. However, some of the poorer performances can be blamed on the fact that if the translators or a trusted German commanding officer were killed, there was virtually no way to communicate and coordinate with their German command. Causality rates on D-Day were at least 10/1 Allied to German. While the Allies did, in many areas but not all, have to cross large open beaches in front of (often partially) prepared defenses, they also owned the skies and had access to much greater artillery and armor. The rest of the story I will leave to history.