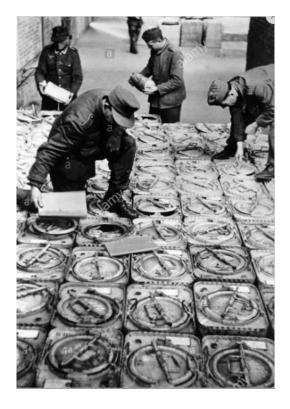

better equipped. Later pictures are less common, more personal or taken by Allies. Until 1944, static units were drained of soldiers and equipment that was transferred to the eastern front and replaced with foreign troops. All foreign captured weapons stocks had been depleted by 1944. The area of the Normandy landings was not considered an area of invasion risk. Outdated and captured weapons and equipment were more prominent there than other places on the Atlantic wall.