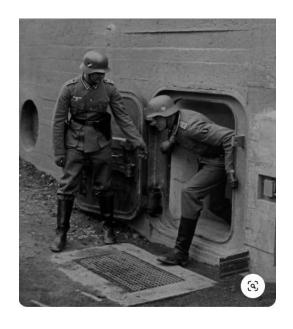

The photo collection included below is the result of my study of German Forces defending the Allied landings over the last year. Given the lack of photos, I am have included photos from across the Atlantic Wall that I believe accurately reflect similar characteristics. The pictures range from 1941-1944 in date. Earlier images tend to be more propaganda in purpose and

better equipped. Later pictures are less common, more personal or taken by Allies. Until 1944, static units were drained of soldiers and equipment that was transferred to the eastern front and replaced with foreign troops. All foreign captured weapons stocks had been depleted by 1944. The area of the Normandy landings was not considered an area of invasion risk. Outdated and captured weapons and equipment were more prominent there than other places on the Atlantic wall.