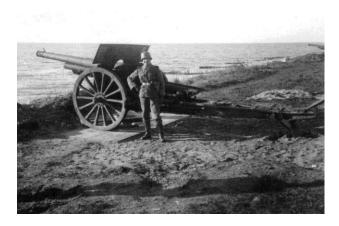

Kameraden vom WN 62 von links: Heinrich Krieftewirth, Hans Selbach.

Alois Reckers, Bruno Plota, Emil Drews, A. Liermann,

rechts: Franz Gockel

Tschechisches Beutegeschütz, Kalieber 7,5 cm, wenige Wochen vor der Invasion noch in offener Feuerstellung.