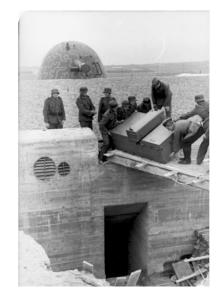

In very late 1943, Erwin Rommel was ordered to review the Atlantic Wall by Hitler, and eventually take command of what would be the D-Day landing area. The state of the wall was

pathetic and much of the area had been ignored with no practical defenses. Mines that had earlier been placed by Org. Todt or RAD were rusted to point of no functionality due to the length of time they were in the sea water. Defensive fortifications were nonexistent or incomplete. Rommel immediately ordered the military to take over construction of the wall defenses and fortifications while streamlining former complications and conflict. Org. Todt and RAD components by this time were relegated to repairing railways and infrastructure that were continuously being destroyed by Allied bombing. Due to the shortage of fuel and vehicles, small portable usually man-powered railways were laid to transport concrete from mixing locations to the fortifications. In the 6 months under Rommel's command, three times the amount of work was accomplished than had been accomplished by Org. Todt when they started on the wall in 1942. The Normandy beaches had bunkers, fortifications, casemates and trenches continually under construction, many still under construction up until the day of the invasion. 6 million mines were laid and obstacles of all kinds were increased many times over. Units placed behind the beach, built obstacles, mine fields and fortifications to defend against glider landings and paratrooper drops. This was the main purpose of the placement of Fallschirmjager troops in the areas they were assigned. The assumption was they would have expertise in repulsing airborne attacks.