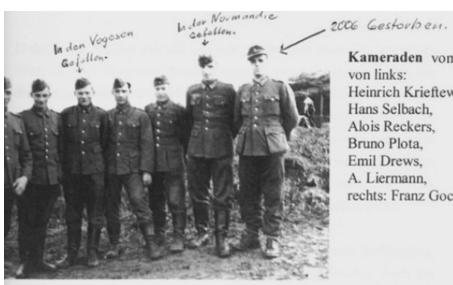

Kameraden vom WN 62 von links: Heinrich Krieftewirth, Hans Selbach.

Alois Reckers, Bruno Plota, Emil Drews, A. Liermann,

rechts: Franz Gockel

Tschechisches Beutegeschütz, Kalieber 7,5 cm, wenige Wochen vor der Invasion noch in offener Feuerstellung.