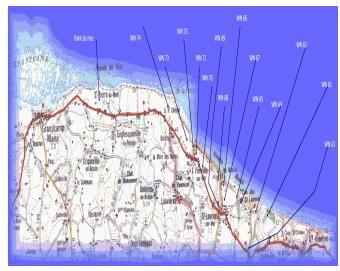

## 3. Kompanie, Infanterie – Regiment 726

am 6. Juni 1944 in Colleville SUR MER (Omaha-Beach)

Minen -Gürtel

## Legende

- 1 polnisches Maschinen Gewehr
- 2 5 cm Geschütz KWK
- 3 leichtes Maschinen Gewehr
- 4 polnisches Maschinen Gewehr
- 5 tschechisches 7,5 cm Geschütz
- 6 tschechisches 7,5 cm Geschütz
- 7 leichtes Maschinen Gewehr
- 8 5 cm Granatwerfer

- 9 Maschinen Gewehr 42 und Artillerie –Beobachter
- 10 Mannschaftsbunker
- 11 5 cm Panzer Abwehrkanone PAK
- 12 leichtes Maschinen Gewehr
- 13 Granatwerfer
- 13a Beobachtungsbunker
- 14 Granatwerfer

(Karte nach Skizze von Fr. Gockel