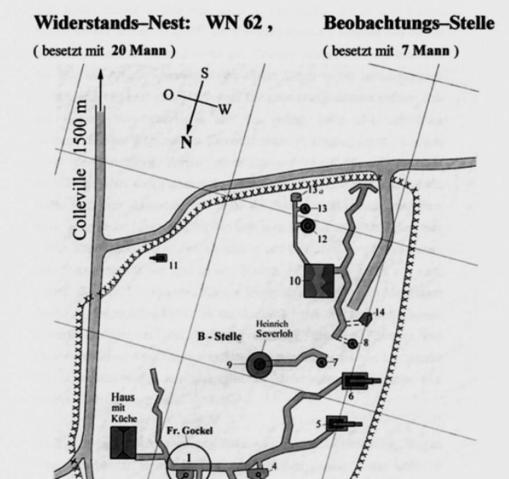

## 3. Kompanie, Infanterie – Regiment 726

am 6. Juni 1944 in Colleville SUR MER (Omaha-Beach)

Minen -Gürtel

## Legende

- 1 polnisches Maschinen Gewehr
- 2 5 cm Geschütz KWK
- 3 leichtes Maschinen Gewehr
- 4 polnisches Maschinen Gewehr
- 5 tschechisches 7,5 cm Geschütz
- 6 tschechisches 7,5 cm Geschütz
- 7 leichtes Maschinen Gewehr
- 8 5 cm Granatwerfer

- 9 Maschinen Gewehr 42 und Artillerie –Beobachter
- 10 Mannschaftsbunker
- 11 5 cm Panzer Abwehrkanone PAK
- 12 leichtes Maschinen Gewehr
- 13 Granatwerfer
- 13a Beobachtungsbunker
- 14 Granatwerfer

(Karte nach Skizze von Fr. Gockel