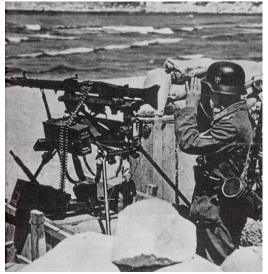

The formations that manned the coastal defenses were the 352<sup>nd</sup> Infantry Division and the 709th and the 716<sup>th</sup> Static Divisions. They were organized to man formations of heavily defended hard points called Weiderstandnesten (WN) positions that were placed and designed to have overlapping firing lanes that covered the Atlantic coastline. Some areas were stronger than others but again there were construction projects all across the coast. Roughly 40% of the soldiers present did not speak German and likely over 30 different nationalities were present in their formations. Having critical shortages of troops, the Wehrmacht had filled shortages by enlisting Red Army prisoners of war (Eastern Volunteers) and foreigners with German heritage (Volksdeautsche-mostly Polish but could be from any German occupied country). The only standard Infantry Division, the 352nd Infantry Division, was 20% foreign, had only 30% of the officer had combat experience, and mainly drafted younger underweight (grew up under war rations) soldiers from Germany. The 716<sup>th</sup> and 709<sup>th</sup> static divisions had been on the Normandy coast since 1941 and neither had any combat experience. By the time of the Normandy invasion, their troop strength had been reduced almost by half, loosing many soldiers from transfer to the Eastern front. They were also shored up with foreign troops, historians have estimated they were likely consisted of around 50% or more of foreign born troops. Weapons, from large caliber down to small arms, were approximately 50% of current German

manufacture, 30% of Soviet or other European manufacture and 20% of prewar or WWI German manufacture.

By June 6<sup>th</sup>, Coastal artillery in Normandy had almost been completely transferred to Heer operation and only one battery, Mercouf, remained under Kriegsmarine control but actually consisted of a larger Heer garrison than KM. KM originated batteries were inland usually by a kilometer or so and were intended mainly for firing at enemy vessels as opposed to land based forces, though they certainly could. There was logic to manning these few batteries with troops trained in maritime combat; however, the shortage in available KM troops likely led to the continual transfer of coastal KM operations to Heer. There were maritime KM troops in the city of LeHavre, about 20 miles east of the D-Day landings. They had 4 small torpedo S-boats that did briefly attack the Allied armada and then quickly retreated. There were Luftwaffe troops, even perhaps women, on or near the coastline serving as radar operators or manning aircraft lookout positions. Some Org. Todt and RAD soldiers did remain in the area. The first SS troops to engage enemy forces was the 12<sup>th</sup> SS on June 7<sup>th</sup>. On the morning June 6<sup>th</sup>, the Heer 352., 709., and 716. divisions had around roughly 20,000 soldiers on the beach or near behind. Merccouf battery had 200 KM coastal artillery soldiers and I estimate also that around 200 Luftwaffe troops were stationed on or near the wall. It is likely RAD and Org Todt soldiers were in the area for various reasons but numbers are unknown. There were no Kriegsmarine naval capable port or submarine pens in the invasion area. When the Allies landed, all non Heer units were absorbed into closest Heer division for tactical reasons. No other branches would have training, knowledge of the troops and terrain, etc. to remotely be capable of commanding.