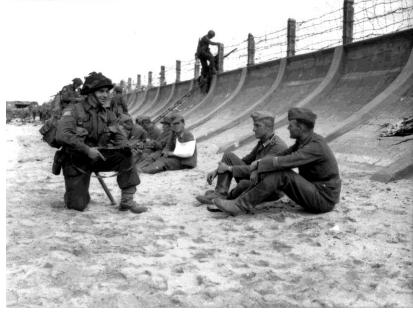

The formations that manned the coastal defenses were the 352<sup>nd</sup> Infantry Division and the 709th and the 716<sup>th</sup> Static Divisions. They were organized to man formations of heavily defended hard points called Weiderstandnesten (WN) positions that were placed and designed to have overlapping firing lanes that covered the Atlantic coastline. Some areas were stronger than others but again there were construction projects all across the coast. Roughly 40% of the soldiers present did not speak German and likely over 30 different nationalities were present in their formations. Having critical shortages of troops, the Wehrmacht had filled shortages by enlisting Red Army prisoners of war (Eastern Volunteers) and foreigners with German heritage (Volksdeautsche-mostly Polish but could be from any German occupied country). The only standard Infantry Division, the 352nd Infantry Division, was 20% foreign, had only 30% of the officer had combat experience, and mainly drafted younger underweight (grew up under war rations) soldiers from Germany. The 716<sup>th</sup> and 709<sup>th</sup> static divisions had been on the Normandy coast since 1941 and neither had any combat experience. By the time of the Normandy invasion, their troop strength had been reduced almost by half, loosing many soldiers from transfer to the Eastern front. They were also shored up with foreign troops, historians have estimated they were likely consisted of around 50% or more of foreign born troops. Weapons, from large caliber down to small arms, were approximately 50% of current German

manufacture, 30% of Soviet or other European manufacture and 20% of prewar or WWI German manufacture.

By June 6<sup>th</sup>, Coastal artillery in Normandy had almost been completely transferred to Heer operation and only one battery, Mercouf, remained under Kriegsmarine control but actually consisted of a larger Heer garrison than KM. KM originated batteries were inland usually by a kilometer or so and were intended mainly for firing at enemy vessels as opposed to land based forces, though they certainly could. There was logic to manning these few batteries with troops trained in maritime combat; however, the shortage in available KM troops likely led to the continual transfer of coastal KM operations to Heer. There were maritime KM troops in the city of LeHavre, about 20 miles east of the D-Day landings. They had 4 small torpedo S-boats that did briefly attack the Allied armada and then quickly retreated. There were Luftwaffe troops, even perhaps women, on or near the coastline serving as radar operators or manning aircraft lookout positions. Some Org. Todt and RAD soldiers did remain in the area. The first SS troops to engage enemy forces was the 12<sup>th</sup> SS on June 7<sup>th</sup>. On the morning June 6<sup>th</sup>, the Heer 352., 709., and 716. divisions had around roughly 20,000 soldiers on the beach or near behind. Merccouf battery had 200 KM coastal artillery soldiers and I estimate also that around 200 Luftwaffe troops were stationed on or near the wall. It is likely RAD and Org Todt soldiers were in the area for various reasons but numbers are unknown. There were no Kriegsmarine naval capable port or submarine pens in the invasion area. When the Allies landed, all non Heer units were absorbed into closest Heer division for tactical reasons. No other branches would have training, knowledge of the troops and terrain, etc. to remotely be capable of commanding.

- 1. Generally, no Y-straps. Most Germans soldiers were not issued Y-straps in general. I theorize that the static divisions were not issued Y-straps in whole, while the 352. Infantry Division received them in very limited quantity. The book "Normandiefront" by Vince Milano and Bruce Conner chronicles the history of the 352. Division. In the entire book, I could only find one soldier with Y-Straps (which happened to be web). It isn't 100% clear, but appears he is the only soldier to be wearing them in the squad.
- 2. Low boots were rarely worn with gaiters.
- 3. There was significant variation in uniforms and insignia. Prewar and converted captured uniform items were common. Many solders can be seen without insignia.
- 4. Mess tins, canteens, zelts and bread bags were issued to Atlantic Wall soldiers, but they are generally seen stored in sleeping locations, even during combat drills as these were static, not mobile units. The exceptions are the belt, bayonet, ammo pouches and gasmask canister with cape and bag, which are in every drill style photo. I would expect this is how the Germans would most likely have appeared in combat on the wall. Shovels and other tools seemed to be issued in extremely limited quantities.
- 5. Due to senior command being absent and most troops having never seen combat, awards and decorations would be very rare and mostly limited to the 352.
- 6. Both white, dyed Green and faded green drillich HBT uniforms could be encountered at any time, in work, formations and combat. They could be worn over wools in the winter for warmth and alone, or just as uniforms, possibly trousers alone, in the summer.
- 7. With the exception of 21<sup>st</sup> Panzer, there were no Panzerfausts, Panzerschrecks or most other hand held anti-tank weapons.
- 8. Outdated German or captured weapons, potentially from any occupied country, were not uncommon among German troops, the majority of Eastern volunteers carried Soviet weapons.