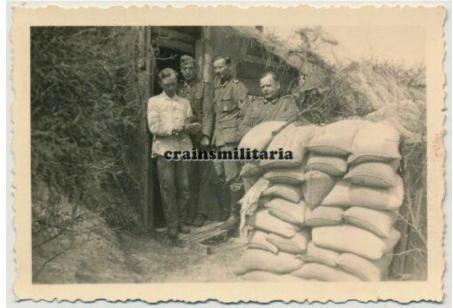

- 1. Generally, no Y-straps. Most Germans soldiers were not issued Y-straps in general. I theorize that the static divisions were not issued Y-straps in whole, while the 352. Infantry Division received them in very limited quantity. The book "Normandiefront" by Vince Milano and Bruce Conner chronicles the history of the 352. Division. In the entire book, I could only find one soldier with Y-Straps (which happened to be web). It isn't 100% clear, but appears he is the only soldier to be wearing them in the squad.
- 2. Low boots were rarely worn with gaiters.
- 3. There was significant variation in uniforms and insignia. Prewar and converted captured uniform items were common. Many solders can be seen without insignia.
- 4. Mess tins, canteens, zelts and bread bags were issued to Atlantic Wall soldiers, but they are generally seen stored in sleeping locations, even during combat drills as these were static, not mobile units. The exceptions are the belt, bayonet, ammo pouches and gasmask canister with cape and bag, which are in every drill style photo. I would expect this is how the Germans would most likely have appeared in combat on the wall. Shovels and other tools seemed to be issued in extremely limited quantities.
- 5. Due to senior command being absent and most troops having never seen combat, awards and decorations would be very rare and mostly limited to the 352.
- 6. Both white, dyed Green and faded green drillich HBT uniforms could be encountered at any time, in work, formations and combat. They could be worn over wools in the winter for warmth and alone, or just as uniforms, possibly trousers alone, in the summer.
- 7. With the exception of 21<sup>st</sup> Panzer, there were no Panzerfausts, Panzerschrecks or most other hand held anti-tank weapons.
- 8. Outdated German or captured weapons, potentially from any occupied country, were not uncommon among German troops, the majority of Eastern volunteers carried Soviet weapons.