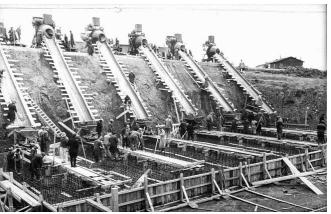

In very late 1943, Erwin Rommel was ordered to review the Atlantic Wall by Hitler, and eventually take command of what would be the D-Day landing area. The state of the wall was

pathetic and much of the area had been ignored with no practical defenses. Mines that had earlier been placed by Org. Todt or RAD were rusted to point of no functionality due to the length of time they were in the sea water. Defensive fortifications were nonexistent or incomplete. Rommel immediately ordered the military to take over construction of the wall defenses and fortifications while streamlining former complications and conflict. Org. Todt and RAD components by this time were relegated to repairing railways and infrastructure that were continuously being destroyed by Allied bombing. Due to the shortage of fuel and vehicles, small portable usually man-powered railways were laid to transport concrete from mixing locations to the fortifications. In the 6 months under Rommel's command, three times the amount of work was accomplished than had been accomplished by Org. Todt when they started on the wall in 1942. The Normandy beaches had bunkers, fortifications, casemates and trenches continually under construction, many still under construction up until the day of the invasion. 6 million mines were laid and obstacles of all kinds were increased many times over. Units placed behind the beach, built obstacles, mine fields and fortifications to defend against glider landings and paratrooper drops. This was the main purpose of the placement of Fallschirmjager troops in the areas they were assigned. The assumption was they would have expertise in repulsing airborne attacks.

The photo collection included below is the result of my study of German Forces defending the Allied landings over the last year. Given the lack of photos, I am have included photos from across the Atlantic Wall that I believe accurately reflect similar characteristics. The pictures range from 1941-1944 in date. Earlier images tend to be more propaganda in purpose and

better equipped. Later pictures are less common, more personal or taken by Allies. Until 1944, static units were drained of soldiers and equipment that was transferred to the eastern front and replaced with foreign troops. All foreign captured weapons stocks had been depleted by 1944. The area of the Normandy landings was not considered an area of invasion risk. Outdated and captured weapons and equipment were more prominent there than other places on the Atlantic wall.