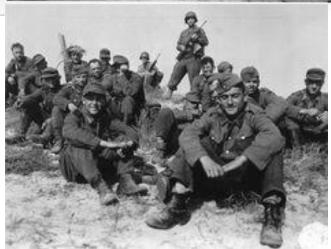

The formations that manned the coastal defenses were the 352<sup>nd</sup> Infantry Division and the 709th and the 716<sup>th</sup> Static Divisions. They were organized to man formations of heavily defended hard points called Weiderstandnesten (WN) positions that were placed and designed to have overlapping firing lanes that covered the Atlantic coastline. Some areas were stronger than others but again there were construction projects all across the coast. Roughly 40% of the soldiers present did not speak German and likely over 30 different nationalities were present in their formations. Having critical shortages of troops, the Wehrmacht had filled shortages by enlisting Red Army prisoners of war (Eastern Volunteers) and foreigners with German heritage (Volksdeautsche-mostly Polish but could be from any German occupied country). The only standard Infantry Division, the 352nd Infantry Division, was 20% foreign, had only 30% of the officer had combat experience, and mainly drafted younger underweight (grew up under war rations) soldiers from Germany. The 716<sup>th</sup> and 709<sup>th</sup> static divisions had been on the Normandy coast since 1941 and neither had any combat experience. By the time of the Normandy invasion, their troop strength had been reduced almost by half, loosing many soldiers from transfer to the Eastern front. They were also shored up with foreign troops, historians have estimated they were likely consisted of around 50% or more of foreign born troops. Weapons, from large caliber down to small arms, were approximately 50% of current German

manufacture, 30% of Soviet or other European manufacture and 20% of prewar or WWI German manufacture.

By June 6<sup>th</sup>, Coastal artillery in Normandy had almost been completely transferred to Heer operation and only one battery, Mercouf, remained under Kriegsmarine control but actually consisted of a larger Heer garrison than KM. KM originated batteries were inland usually by a kilometer or so and were intended mainly for firing at enemy vessels as opposed to land based forces, though they certainly could. There was logic to manning these few batteries with troops trained in maritime combat; however, the shortage in available KM troops likely led to the continual transfer of coastal KM operations to Heer. There were maritime KM troops in the city of LeHavre, about 20 miles east of the D-Day landings. They had 4 small torpedo S-boats that did briefly attack the Allied armada and then quickly retreated. There were Luftwaffe troops, even perhaps women, on or near the coastline serving as radar operators or manning aircraft lookout positions. Some Org. Todt and RAD soldiers did remain in the area. The first SS troops to engage enemy forces was the 12<sup>th</sup> SS on June 7<sup>th</sup>. On the morning June 6<sup>th</sup>, the Heer 352., 709., and 716. divisions had around roughly 20,000 soldiers on the beach or near behind. Merccouf battery had 200 KM coastal artillery soldiers and I estimate also that around 200 Luftwaffe troops were stationed on or near the wall. It is likely RAD and Org Todt soldiers were in the area for various reasons but numbers are unknown. There were no Kriegsmarine naval capable port or submarine pens in the invasion area. When the Allies landed, all non Heer units were absorbed into closest Heer division for tactical reasons. No other branches would have training, knowledge of the troops and terrain, etc. to remotely be capable of commanding.