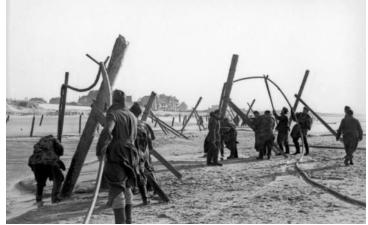

In very late 1943, Erwin Rommel was ordered to review the Atlantic Wall by Hitler, and eventually take command of what would be the D-Day landing area. The state of the wall was

pathetic and much of the area had been ignored with no practical defenses. Mines that had earlier been placed by Org. Todt or RAD were rusted to point of no functionality due to the length of time they were in the sea water. Defensive fortifications were nonexistent or incomplete. Rommel immediately ordered the military to take over construction of the wall defenses and fortifications while streamlining former complications and conflict. Org. Todt and RAD components by this time were relegated to repairing railways and infrastructure that were continuously being destroyed by Allied bombing. Due to the shortage of fuel and vehicles, small portable usually man-powered railways were laid to transport concrete from mixing locations to the fortifications. In the 6 months under Rommel's command, three times the amount of work was accomplished than had been accomplished by Org. Todt when they started on the wall in 1942. The Normandy beaches had bunkers, fortifications, casemates and trenches continually under construction, many still under construction up until the day of the invasion. 6 million mines were laid and obstacles of all kinds were increased many times over. Units placed behind the beach, built obstacles, mine fields and fortifications to defend against glider landings and paratrooper drops. This was the main purpose of the placement of Fallschirmjager troops in the areas they were assigned. The assumption was they would have expertise in repulsing airborne attacks.

- 9. "Early war" style impression were as common as "late" due to the 716. and 709. divisions having been raised in 1941.
- 10. There were German tanks that made it to the beach on June 6<sup>th</sup>, though granted this is over a 5 mile long invasion front. The 352. had 14 Marder II/IIIs, 10 StuG III G tank destroyers and 9 FlakPanzer 38s. It is unknown how many reached of these vehicles reached what would be considered a beach defense position. On the night of June 6<sup>th</sup>, 6 Panzer IVs of Panzer Reg. 22 and soldiers of PzGrdr Reg. 11/192 from the 21<sup>st</sup> Panzer counter attacked, reached the coastline, splitting the British landings on Sword beach. Ultimately they were met with heavy antitank fire and were ordered to fall back to protect Caen. 21<sup>st</sup> Panzer panzergrenadiers do seem to have been issued Y-straps. I recommend the book "The Combat History of the 21. Panzer Division" by Werner Kortenhaus for more information.
- 11. By 1944, everything military in nature would be camouflaged to the greatest extent possible due to Allied air superiority and reconnaissance. Fishing nets were commonly used with local foliage added due to the shortage of issued camouflaged nets.