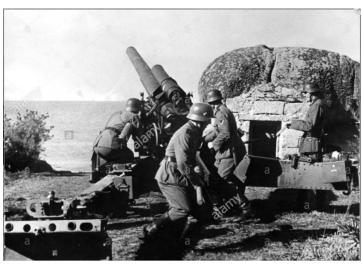

manufacture, 30% of Soviet or other European manufacture and 20% of prewar or WWI German manufacture.

By June 6<sup>th</sup>, Coastal artillery in Normandy had almost been completely transferred to Heer operation and only one battery, Mercouf, remained under Kriegsmarine control but actually consisted of a larger Heer garrison than KM. KM originated batteries were inland usually by a kilometer or so and were intended mainly for firing at enemy vessels as opposed to land based forces, though they certainly could. There was logic to manning these few batteries with troops trained in maritime combat; however, the shortage in available KM troops likely led to the continual transfer of coastal KM operations to Heer. There were maritime KM troops in the city of LeHavre, about 20 miles east of the D-Day landings. They had 4 small torpedo S-boats that did briefly attack the Allied armada and then quickly retreated. There were Luftwaffe troops, even perhaps women, on or near the coastline serving as radar operators or manning aircraft lookout positions. Some Org. Todt and RAD soldiers did remain in the area. The first SS troops to engage enemy forces was the 12<sup>th</sup> SS on June 7<sup>th</sup>. On the morning June 6<sup>th</sup>, the Heer 352., 709., and 716. divisions had around roughly 20,000 soldiers on the beach or near behind. Merccouf battery had 200 KM coastal artillery soldiers and I estimate also that around 200 Luftwaffe troops were stationed on or near the wall. It is likely RAD and Org Todt soldiers were in the area for various reasons but numbers are unknown. There were no Kriegsmarine naval capable port or submarine pens in the invasion area. When the Allies landed, all non Heer units were absorbed into closest Heer division for tactical reasons. No other branches would have training, knowledge of the troops and terrain, etc. to remotely be capable of commanding.