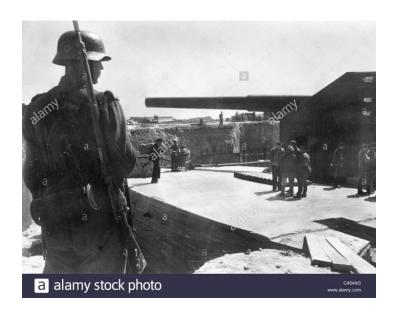

manufacture, 30% of Soviet or other European manufacture and 20% of prewar or WWI German manufacture.

By June 6<sup>th</sup>, Coastal artillery in Normandy had almost been completely transferred to Heer operation and only one battery, Mercouf, remained under Kriegsmarine control but actually consisted of a larger Heer garrison than KM. KM originated batteries were inland usually by a kilometer or so and were intended mainly for firing at enemy vessels as opposed to land based forces, though they certainly could. There was logic to manning these few batteries with troops trained in maritime combat; however, the shortage in available KM troops likely led to the continual transfer of coastal KM operations to Heer. There were maritime KM troops in the city of LeHavre, about 20 miles east of the D-Day landings. They had 4 small torpedo S-boats that did briefly attack the Allied armada and then quickly retreated. There were Luftwaffe troops, even perhaps women, on or near the coastline serving as radar operators or manning aircraft lookout positions. Some Org. Todt and RAD soldiers did remain in the area. The first SS troops to engage enemy forces was the 12<sup>th</sup> SS on June 7<sup>th</sup>. On the morning June 6<sup>th</sup>, the Heer 352., 709., and 716. divisions had around roughly 20,000 soldiers on the beach or near behind. Merccouf battery had 200 KM coastal artillery soldiers and I estimate also that around 200 Luftwaffe troops were stationed on or near the wall. It is likely RAD and Org Todt soldiers were in the area for various reasons but numbers are unknown. There were no Kriegsmarine naval capable port or submarine pens in the invasion area. When the Allies landed, all non Heer units were absorbed into closest Heer division for tactical reasons. No other branches would have training, knowledge of the troops and terrain, etc. to remotely be capable of commanding.

Personen von links: Alois Reckers, Bruno Plota, Hans Selbach

Zerschossene Kasematte WN 72 ,8,8cm Pak, in Vierville sur Mer