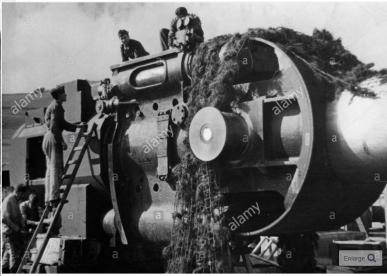

- 9. "Early war" style impression were as common as "late" due to the 716. and 709. divisions having been raised in 1941.
- 10. There were German tanks that made it to the beach on June 6<sup>th</sup>, though granted this is over a 5 mile long invasion front. The 352. had 14 Marder II/IIIs, 10 StuG III G tank destroyers and 9 FlakPanzer 38s. It is unknown how many reached of these vehicles reached what would be considered a beach defense position. On the night of June 6<sup>th</sup>, 6 Panzer IVs of Panzer Reg. 22 and soldiers of PzGrdr Reg. 11/192 from the 21<sup>st</sup> Panzer counter attacked, reached the coastline, splitting the British landings on Sword beach. Ultimately they were met with heavy antitank fire and were ordered to fall back to protect Caen. 21<sup>st</sup> Panzer panzergrenadiers do seem to have been issued Y-straps. I recommend the book "The Combat History of the 21. Panzer Division" by Werner Kortenhaus for more information.
- 11. By 1944, everything military in nature would be camouflaged to the greatest extent possible due to Allied air superiority and reconnaissance. Fishing nets were commonly used with local foliage added due to the shortage of issued camouflaged nets.