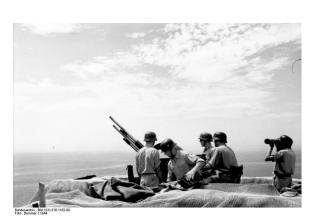

manufacture, 30% of Soviet or other European manufacture and 20% of prewar or WWI German manufacture.

By June 6<sup>th</sup>, Coastal artillery in Normandy had almost been completely transferred to Heer operation and only one battery, Mercouf, remained under Kriegsmarine control but actually consisted of a larger Heer garrison than KM. KM originated batteries were inland usually by a kilometer or so and were intended mainly for firing at enemy vessels as opposed to land based forces, though they certainly could. There was logic to manning these few batteries with troops trained in maritime combat; however, the shortage in available KM troops likely led to the continual transfer of coastal KM operations to Heer. There were maritime KM troops in the city of LeHavre, about 20 miles east of the D-Day landings. They had 4 small torpedo S-boats that did briefly attack the Allied armada and then quickly retreated. There were Luftwaffe troops, even perhaps women, on or near the coastline serving as radar operators or manning aircraft lookout positions. Some Org. Todt and RAD soldiers did remain in the area. The first SS troops to engage enemy forces was the 12<sup>th</sup> SS on June 7<sup>th</sup>. On the morning June 6<sup>th</sup>, the Heer 352., 709., and 716. divisions had around roughly 20,000 soldiers on the beach or near behind. Merccouf battery had 200 KM coastal artillery soldiers and I estimate also that around 200 Luftwaffe troops were stationed on or near the wall. It is likely RAD and Org Todt soldiers were in the area for various reasons but numbers are unknown. There were no Kriegsmarine naval capable port or submarine pens in the invasion area. When the Allies landed, all non Heer units were absorbed into closest Heer division for tactical reasons. No other branches would have training, knowledge of the troops and terrain, etc. to remotely be capable of commanding.