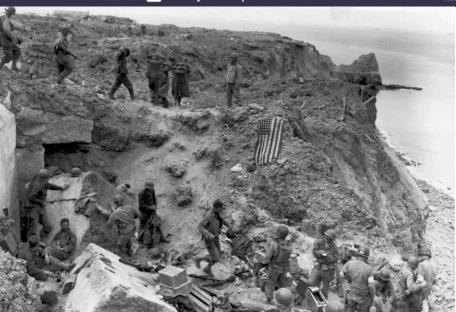

So what did this motley crew do on June 6<sup>th</sup>, when the landings occurred? For what they had, they kicked ass. At Omaha beach, manned by the 352<sup>nd</sup>, for a short time they believed they had repelled the invasion. Other areas did not see such stiff resistance but the Allies met NONE of the first day objectives and it would take two weeks for them to finally be met. Atlantic wall defenders ran out of ammunition as often as they were over run. German counter attacks did happen and in some cases defenses were briefly recaptured. There were no major routes or retreats, independent of the national origins of the soldiers. The performance of foreign volunteer formations is argued among historians. It is clear that some fought very well and some not as well. However, some of the poorer performances can be blamed on the fact that if the translators or a trusted German commanding officer were killed, there was virtually no way to communicate and coordinate with their German command. Causality rates on D-Day were at least 10/1 Allied to German. While the Allies did, in many areas but not all, have to cross large open beaches in front of (often partially) prepared defenses, they also owned the skies and had access to much greater artillery and armor. The rest of the story I will leave to history.