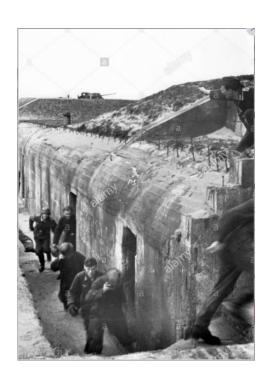

In very late 1943, Erwin Rommel was ordered to review the Atlantic Wall by Hitler, and eventually take command of what would be the D-Day landing area. The state of the wall was

pathetic and much of the area had been ignored with no practical defenses. Mines that had earlier been placed by Org. Todt or RAD were rusted to point of no functionality due to the length of time they were in the sea water. Defensive fortifications were nonexistent or incomplete. Rommel immediately ordered the military to take over construction of the wall defenses and fortifications while streamlining former complications and conflict. Org. Todt and RAD components by this time were relegated to repairing railways and infrastructure that were continuously being destroyed by Allied bombing. Due to the shortage of fuel and vehicles, small portable usually man-powered railways were laid to transport concrete from mixing locations to the fortifications. In the 6 months under Rommel's command, three times the amount of work was accomplished than had been accomplished by Org. Todt when they started on the wall in 1942. The Normandy beaches had bunkers, fortifications, casemates and trenches continually under construction, many still under construction up until the day of the invasion. 6 million mines were laid and obstacles of all kinds were increased many times over. Units placed behind the beach, built obstacles, mine fields and fortifications to defend against glider landings and paratrooper drops. This was the main purpose of the placement of Fallschirmjager troops in the areas they were assigned. The assumption was they would have expertise in repulsing airborne attacks.

The formations that manned the coastal defenses were the 352<sup>nd</sup> Infantry Division and the 709th and the 716<sup>th</sup> Static Divisions. They were organized to man formations of heavily defended hard points called Weiderstandnesten (WN) positions that were placed and designed to have overlapping firing lanes that covered the Atlantic coastline. Some areas were stronger than others but again there were construction projects all across the coast. Roughly 40% of the soldiers present did not speak German and likely over 30 different nationalities were present in their formations. Having critical shortages of troops, the Wehrmacht had filled shortages by enlisting Red Army prisoners of war (Eastern Volunteers) and foreigners with German heritage (Volksdeautsche-mostly Polish but could be from any German occupied country). The only standard Infantry Division, the 352nd Infantry Division, was 20% foreign, had only 30% of the officer had combat experience, and mainly drafted younger underweight (grew up under war rations) soldiers from Germany. The 716<sup>th</sup> and 709<sup>th</sup> static divisions had been on the Normandy coast since 1941 and neither had any combat experience. By the time of the Normandy invasion, their troop strength had been reduced almost by half, loosing many soldiers from transfer to the Eastern front. They were also shored up with foreign troops, historians have estimated they were likely consisted of around 50% or more of foreign born troops. Weapons, from large caliber down to small arms, were approximately 50% of current German