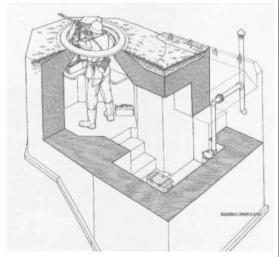

up>th</sup>, 6 Panzer IVs of Panzer Reg. 22 and soldiers of PzGrdr Reg. 11/192 from the 21<sup>st</sup> Panzer counter attacked, reached the coastline, splitting the British landings on Sword beach. Ultimately they were met with heavy antitank fire and were ordered to fall back to protect Caen. 21<sup>st</sup> Panzer panzergrenadiers do seem to have been issued Y-straps. I recommend the book "The Combat History of the 21. Panzer Division" by Werner Kortenhaus for more information.
- 11. By 1944, everything military in nature would be camouflaged to the greatest extent possible due to Allied air superiority and reconnaissance. Fishing nets were commonly used with local foliage added due to the shortage of issued camouflaged nets.





























































































































Kameraden vom WN 62 von links: Heinrich Krieftewirth, Hans Selbach.

Alois Reckers, Bruno Plota, Emil Drews, A. Liermann,

rechts: Franz Gockel



Tschechisches Beutegeschütz, Kalieber 7,5 cm, wenige Wochen vor der Invasion noch in offener Feuerstellung.

Personen von links: Alois Reckers, Bruno Plota, Hans Selbach



Zerschossene Kasematte WN 72 ,8,8cm Pak, in Vierville sur Mer

## 3. Kompanie, Infanterie – Regiment 726

am 6. Juni 1944 in Colleville SUR MER (Omaha-Beach)



Minen -Gürtel

## Legende

- 1 polnisches Maschinen Gewehr
- 2 5 cm Geschütz KWK
- 3 leichtes Maschinen Gewehr
- 4 polnisches Maschinen Gewehr
- 5 tschechisches 7,5 cm Geschütz
- 6 tschechisches 7,5 cm Geschütz
- 7 leichtes Maschinen Gewehr
- 8 5 cm Grana