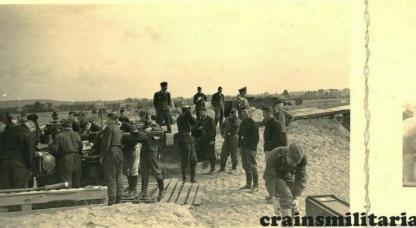

The photo collection included below is the result of my study of German Forces defending the Allied landings over the last year. Given the lack of photos, I am have included photos from across the Atlantic Wall that I believe accurately reflect similar characteristics. The pictures range from 1941-1944 in date. Earlier images tend to be more propaganda in purpose and

better equipped. Later pictures are less common, more personal or taken by Allies. Until 1944, static units were drained of soldiers and equipment that was transferred to the eastern front and replaced with foreign troops. All foreign captured weapons stocks had been depleted by 1944. The area of the Normandy landings was not considered an area of invasion risk. Outdated and captured weapons and equipment were more prominent there than other places on the Atlantic wall.