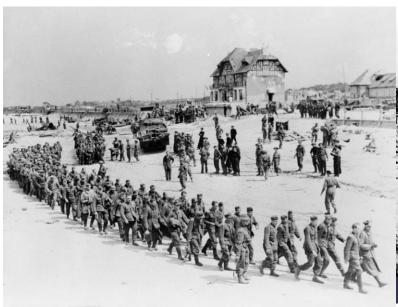

The photo collection included below is the result of my study of German Forces defending the Allied landings over the last year. Given the lack of photos, I am have included photos from across the Atlantic Wall that I believe accurately reflect similar characteristics. The pictures range from 1941-1944 in date. Earlier images tend to be more propaganda in purpose and

better equipped. Later pictures are less common, more personal or taken by Allies. Until 1944, static units were drained of soldiers and equipment that was transferred to the eastern front and replaced with foreign troops. All foreign captured weapons stocks had been depleted by 1944. The area of the Normandy landings was not considered an area of invasion risk. Outdated and captured weapons and equipment were more prominent there than other places on the Atlantic wall.