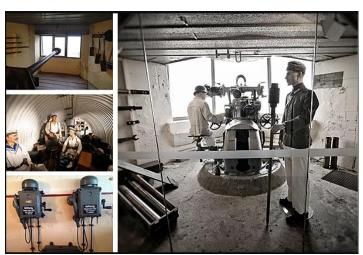

manufacture, 30% of Soviet or other European manufacture and 20% of prewar or WWI German manufacture.

By June 6<sup>th</sup>, Coastal artillery in Normandy had almost been completely transferred to Heer operation and only one battery, Mercouf, remained under Kriegsmarine control but actually consisted of a larger Heer garrison than KM. KM originated batteries were inland usually by a kilometer or so and were intended mainly for firing at enemy vessels as opposed to land based forces, though they certainly could. There was logic to manning these few batteries with troops trained in maritime combat; however, the shortage in available KM troops likely led to the continual transfer of coastal KM operations to Heer. There were maritime KM troops in the city of LeHavre, about 20 miles east of the D-Day landings. They had 4 small torpedo S-boats that did briefly attack the Allied armada and then quickly retreated. There were Luftwaffe troops, even perhaps women, on or near the coastline serving as radar operators or manning aircraft lookout positions. Some Org. Todt and RAD soldiers did remain in the area. The first SS troops to engage enemy forces was the 12<sup>th</sup> SS on June 7<sup>th</sup>. On the morning June 6<sup>th</sup>, the Heer 352., 709., and 716. divisions had around roughly 20,000 soldiers on the beach or near behind. Merccouf battery had 200 KM coastal artillery soldiers and I estimate also that around 200 Luftwaffe troops were stationed on or near the wall. It is likely RAD and Org Todt soldiers were in the area for various reasons but numbers are unknown. There were no Kriegsmarine naval capable port or submarine pens in the invasion area. When the Allies landed, all non Heer units were absorbed into closest Heer division for tactical reasons. No other branches would have training, knowledge of the troops and terrain, etc. to remotely be capable of commanding.