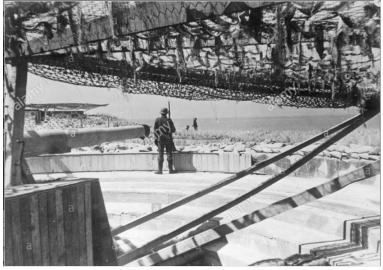

- 9. "Early war" style impression were as common as "late" due to the 716. and 709. divisions having been raised in 1941.
- 10. There were German tanks that made it to the beach on June 6<sup>th</sup>, though granted this is over a 5 mile long invasion front. The 352. had 14 Marder II/IIIs, 10 StuG III G tank destroyers and 9 FlakPanzer 38s. It is unknown how many reached of these vehicles reached what would be considered a beach defense position. On the night of June 6<sup>th</sup>, 6 Panzer IVs of Panzer Reg. 22 and soldiers of PzGrdr Reg. 11/192 from the 21<sup>st</sup> Panzer counter attacked, reached the coastline, splitting the British landings on Sword beach. Ultimately they were met with heavy antitank fire and were ordered to fall back to protect Caen. 21<sup>st</sup> Panzer panzergrenadiers do seem to have been issued Y-straps. I recommend the book "The Combat History of the 21. Panzer Division" by Werner Kortenhaus for more information.
- 11. By 1944, everything military in nature would be camouflaged to the greatest extent possible due to Allied air superiority and reconnaissance. Fishing nets were commonly used with local foliage added due to the shortage of issued camouflaged nets.