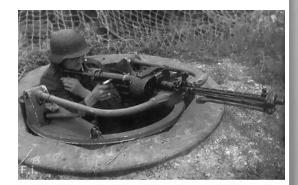

<sup>th</sup>, 6 Panzer IVs of Panzer Reg. 22 and soldiers of PzGrdr Reg. 11/192 from the 21<sup>st</sup> Panzer counter attacked, reached the coastline, splitting the British landings on Sword beach. Ultimately they were met with heavy antitank fire and were ordered to fall back to protect Caen. 21<sup>st</sup> Panzer panzergrenadiers do seem to have been issued Y-straps. I recommend the book "The Combat History of the 21. Panzer Division" by Werner Kortenhaus for more information.
- 11. By 1944, everything military in nature would be camouflaged to the greatest extent possible due to Allied air superiority and reconnaissance. Fishing nets were commonly used with local foliage added due to the shortage of issued camouflaged nets.





























































































































Kameraden vom WN 62 von links: Heinrich Krieftewirth, Hans Selbach.

Alois Reckers, Bruno Plota, Emil Drews, A. Liermann,

rechts: Franz Gockel



Tschechisches Beutegeschütz, Kalieber 7,5 cm, wenige Wochen vor der Invasion noch in offener Feuerstellung.

Personen von links: Alois Reckers, Bruno Plota, Hans Selbach



Zerschossene Kasematte WN 72 ,8,8cm Pak, in Vierville sur Mer

## 3. Kompanie, Infanterie – Regiment 726

am 6. Juni 1944 in Colleville SUR MER (Omaha-Beach)



Minen -Gürtel

## Legende

- 1 polnisches Maschinen Gewehr
- 2 5 cm Geschütz KWK
- 3 leichtes Maschinen Gewehr
- 4 polnisches Maschinen Gewehr
- 5 tschechisches 7,5 cm Geschütz
- 6 tschechisches 7,5 cm Geschütz
- 7 leichtes Maschinen Gewehr
- 8 5 cm Gra