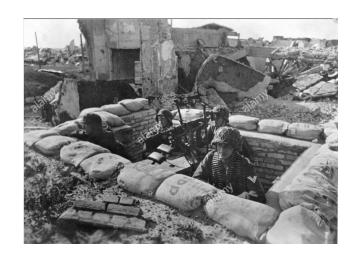

Personen von links: Alois Reckers, Bruno Plota, Hans Selbach

Zerschossene Kasematte WN 72 ,8,8cm Pak, in Vierville sur Mer