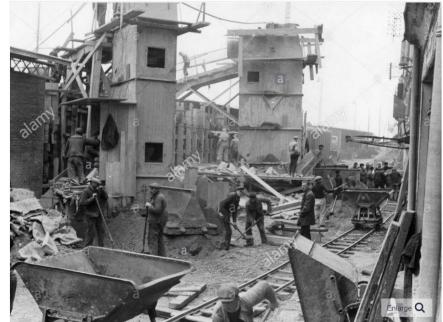

In very late 1943, Erwin Rommel was ordered to review the Atlantic Wall by Hitler, and eventually take command of what would be the D-Day landing area. The state of the wall was

pathetic and much of the area had been ignored with no practical defenses. Mines that had earlier been placed by Org. Todt or RAD were rusted to point of no functionality due to the length of time they were in the sea water. Defensive fortifications were nonexistent or incomplete. Rommel immediately ordered the military to take over construction of the wall defenses and fortifications while streamlining former complications and conflict. Org. Todt and RAD components by this time were relegated to repairing railways and infrastructure that were continuously being destroyed by Allied bombing. Due to the shortage of fuel and vehicles, small portable usually man-powered railways were laid to transport concrete from mixing locations to the fortifications. In the 6 months under Rommel's command, three times the amount of work was accomplished than had been accomplished by Org. Todt when they started on the wall in 1942. The Normandy beaches had bunkers, fortifications, casemates and trenches continually under construction, many still under construction up until the day of the invasion. 6 million mines were laid and obstacles of all kinds were increased many times over. Units placed behind the beach, built obstacles, mine fields and fortifications to defend against glider landings and paratrooper drops. This was the main purpose of the placement of Fallschirmjager troops in the areas they were assigned. The assumption was they would have expertise in repulsing airborne attacks.

better equipped. Later pictures are less common, more personal or taken by Allies. Until 1944, static units were drained of soldiers and equipment that was transferred to the eastern front and replaced with foreign troops. All foreign captured weapons stocks had been depleted by 1944. The area of the Normandy landings was not considered an area of invasion risk. Outdated and captured weapons and equipment were more prominent there than other places on the Atlantic wall.