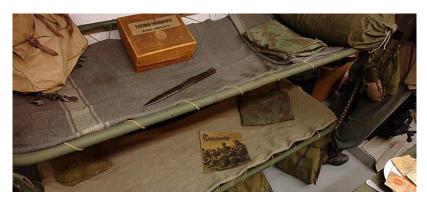

- 1. Generally, no Y-straps. Most Germans soldiers were not issued Y-straps in general. I theorize that the static divisions were not issued Y-straps in whole, while the 352. Infantry Division received them in very limited quantity. The book "Normandiefront" by Vince Milano and Bruce Conner chronicles the history of the 352. Division. In the entire book, I could only find one soldier with Y-Straps (which happened to be web). It isn't 100% clear, but appears he is the only soldier to be wearing them in the squad.
- 2. Low boots were rarely worn with gaiters.
- 3. There was significant variation in uniforms and insignia. Prewar and converted captured uniform items were common. Many solders can be seen without insignia.
- 4. Mess tins, canteens, zelts and bread bags were issued to Atlantic Wall soldiers, but they are generally seen stored in sleeping locations, even during combat drills as these were static, not mobile units. The exceptions are the belt, bayonet, ammo pouches and gasmask canister with cape and bag, which are in every drill style photo. I would expect this is how the Germans would most likely have appeared in combat on the wall. Shovels and other tools seemed to be issued in extremely limited quantities.
- 5. Due to senior command being absent and most troops having never seen combat, awards and decorations would be very rare and mostly limited to the 352.
- 6. Both white, dyed Green and faded green drillich HBT uniforms could be encountered at any time, in work, formations and combat. They could be worn over wools in the winter for warmth and alone, or just as uniforms, possibly trousers alone, in the summer.
- 7. With the exception of 21<sup>st</sup> Panzer, there were no Panzerfausts, Panzerschrecks or most other hand held anti-tank weapons.
- 8. Outdated German or captured weapons, potentially from any occupied country, were not uncommon among German troops, the majority of Eastern volunteers carried Soviet weapons.