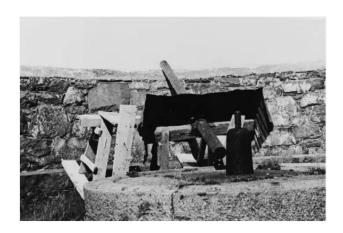

Kameraden vom WN 62 von links: Heinrich Krieftewirth, Hans Selbach.

Alois Reckers, Bruno Plota, Emil Drews, A. Liermann,

rechts: Franz Gockel

Tschechisches Beutegeschütz, Kalieber 7,5 cm, wenige Wochen vor der Invasion noch in offener Feuerstellung.

Personen von links: Alois Reckers, Bruno Plota, Hans Selbach

Zerschossene Kasematte WN 72 ,8,8cm Pak, in Vierville sur Mer