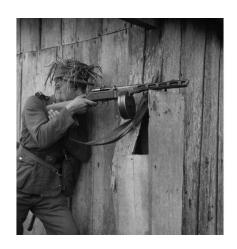

- 9. "Early war" style impression were as common as "late" due to the 716. and 709. divisions having been raised in 1941.
- 10. There were German tanks that made it to the beach on June 6<sup>th</sup>, though granted this is over a 5 mile long invasion front. The 352. had 14 Marder II/IIIs, 10 StuG III G tank destroyers and 9 FlakPanzer 38s. It is unknown how many reached of these vehicles reached what would be considered a beach defense position. On the night of June 6<sup>th</sup>, 6 Panzer IVs of Panzer Reg. 22 and soldiers of PzGrdr Reg. 11/192 from the 21<sup>st</sup> Panzer counter attacked, reached the coastline, splitting the British landings on Sword beach. Ultimately they were met with heavy antitank fire and were ordered to fall back to protect Caen. 21<sup>st</sup> Panzer panzergrenadiers do seem to have been issued Y-straps. I recommend the book "The Combat History of the 21. Panzer Division" by Werner Kortenhaus for more information.
- 11. By 1944, everything military in nature would be camouflaged to the greatest extent possible due to Allied air superiority and reconnaissance. Fishing nets were commonly used with local foliage added due to the shortage of issued camouflaged nets.