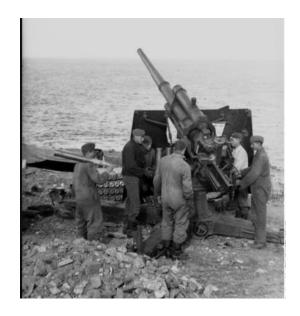

Kameraden vom WN 62 von links: Heinrich Krieftewirth, Hans Selbach.

Alois Reckers, Bruno Plota, Emil Drews, A. Liermann,

rechts: Franz Gockel

Tschechisches Beutegeschütz, Kalieber 7,5 cm, wenige Wochen vor der Invasion noch in offener Feuerstellung.