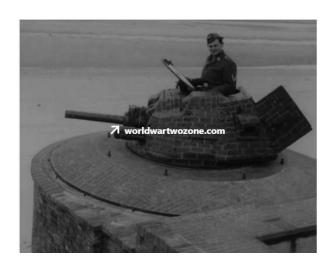

The photo collection included below is the result of my study of German Forces defending the Allied landings over the last year. Given the lack of photos, I am have included photos from across the Atlantic Wall that I believe accurately reflect similar characteristics. The pictures range from 1941-1944 in date. Earlier images tend to be more propaganda in purpose and

better equipped. Later pictures are less common, more personal or taken by Allies. Until 1944, static units were drained of soldiers and equipment that was transferred to the eastern front and replaced with foreign troops. All foreign captured weapons stocks had been depleted by 1944. The area of the Normandy landings was not considered an area of invasion risk. Outdated and captured weapons and equipment were more prominent there than other places on the Atlantic wall.