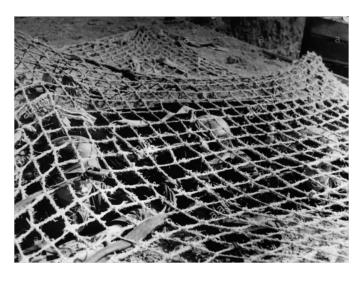

- 9. "Early war" style impression were as common as "late" due to the 716. and 709. divisions having been raised in 1941.
- 10. There were German tanks that made it to the beach on June 6<sup>th</sup>, though granted this is over a 5 mile long invasion front. The 352. had 14 Marder II/IIIs, 10 StuG III G tank destroyers and 9 FlakPanzer 38s. It is unknown how many reached of these vehicles reached what would be considered a beach defense position. On the night of June 6<sup>th</sup>, 6 Panzer IVs of Panzer Reg. 22 and soldiers of PzGrdr Reg. 11/192 from the 21<sup>st</sup> Panzer counter attacked, reached the coastline, splitting the British landings on Sword beach. Ultimately they were met with heavy antitank fire and were ordered to fall back to protect Caen. 21<sup>st</sup> Panzer panzergrenadiers do seem to have been issued Y-straps. I recommend the book "The Combat History of the 21. Panzer Division" by Werner Kortenhaus for more information.
- 11. By 1944, everything military in nature would be camouflaged to the greatest extent possible due to Allied air superiority and reconnaissance. Fishing nets were commonly used with local foliage added due to the shortage of issued camouflaged nets.