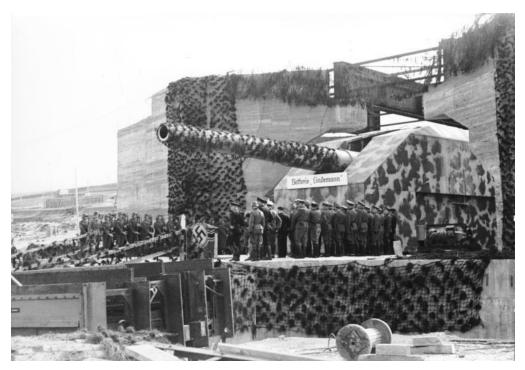

manufacture, 30% of Soviet or other European manufacture and 20% of prewar or WWI German manufacture.

By June 6<sup>th</sup>, Coastal artillery in Normandy had almost been completely transferred to Heer operation and only one battery, Mercouf, remained under Kriegsmarine control but actually consisted of a larger Heer garrison than KM. KM originated batteries were inland usually by a kilometer or so and were intended mainly for firing at enemy vessels as opposed to land based forces, though they certainly could. There was logic to manning these few batteries with troops trained in maritime combat; however, the shortage in available KM troops likely led to the continual transfer of coastal KM operations to Heer. There were maritime KM troops in the city of LeHavre, about 20 miles east of the D-Day landings. They had 4 small torpedo S-boats that did briefly attack the Allied armada and then quickly retreated. There were Luftwaffe troops, even perhaps women, on or near the coastline serving as radar operators or manning aircraft lookout positions. Some Org. Todt and RAD soldiers did remain in the area. The first SS troops to engage enemy forces was the 12<sup>th</sup> SS on June 7<sup>th</sup>. On the morning June 6<sup>th</sup>, the Heer 352., 709., and 716. divisions had around roughly 20,000 soldiers on the beach or near behind. Merccouf battery had 200 KM coastal artillery soldiers and I estimate also that around 200 Luftwaffe troops were stationed on or near the wall. It is likely RAD and Org Todt soldiers were in the area for various reasons but numbers are unknown. There were no Kriegsmarine naval capable port or submarine pens in the invasion area. When the Allies landed, all non Heer units were absorbed into closest Heer division for tactical reasons. No other branches would have training, knowledge of the troops and terrain, etc. to remotely be capable of commanding.