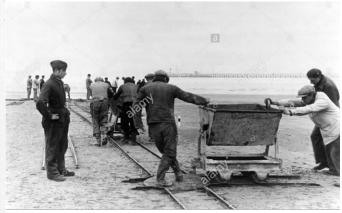

In very late 1943, Erwin Rommel was ordered to review the Atlantic Wall by Hitler, and eventually take command of what would be the D-Day landing area. The state of the wall was

pathetic and much of the area had been ignored with no practical defenses. Mines that had earlier been placed by Org. Todt or RAD were rusted to point of no functionality due to the length of time they were in the sea water. Defensive fortifications were nonexistent or incomplete. Rommel immediately ordered the military to take over construction of the wall defenses and fortifications while streamlining former complications and conflict. Org. Todt and RAD components by this time were relegated to repairing railways and infrastructure that were continuously being destroyed by Allied bombing. Due to the shortage of fuel and vehicles, small portable usually man-powered railways were laid to transport concrete from mixing locations to the fortifications. In the 6 months under Rommel's command, three times the amount of work was accomplished than had been accomplished by Org. Todt when they started on the wall in 1942. The Normandy beaches had bunkers, fortifications, casemates and trenches continually under construction, many still under construction up until the day of the invasion. 6 million mines were laid and obstacles of all kinds were increased many times over. Units placed behind the beach, built obstacles, mine fields and fortifications to defend against glider landings and paratrooper drops. This was the main purpose of the placement of Fallschirmjager troops in the areas they were assigned. The assumption was they would have expertise in repulsing airborne attacks.