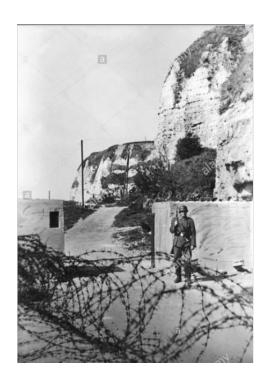

The formations that manned the coastal defenses were the 352<sup>nd</sup> Infantry Division and the 709th and the 716<sup>th</sup> Static Divisions. They were organized to man formations of heavily defended hard points called Weiderstandnesten (WN) positions that were placed and designed to have overlapping firing lanes that covered the Atlantic coastline. Some areas were stronger than others but again there were construction projects all across the coast. Roughly 40% of the soldiers present did not speak German and likely over 30 different nationalities were present in their formations. Having critical shortages of troops, the Wehrmacht had filled shortages by enlisting Red Army prisoners of war (Eastern Volunteers) and foreigners with German heritage (Volksdeautsche-mostly Polish but could be from any German occupied country). The only standard Infantry Division, the 352nd Infantry Division, was 20% foreign, had only 30% of the officer had combat experience, and mainly drafted younger underweight (grew up under war rations) soldiers from Germany. The 716<sup>th</sup> and 709<sup>th</sup> static divisions had been on the Normandy coast since 1941 and neither had any combat experience. By the time of the Normandy invasion, their troop strength had been reduced almost by half, loosing many soldiers from transfer to the Eastern front. They were also shored up with foreign troops, historians have estimated they were likely consisted of around 50% or more of foreign born troops. Weapons, from large caliber down to small arms, were approximately 50% of current German

- 1. Generally, no Y-straps. Most Germans soldiers were not issued Y-straps in general. I theorize that the static divisions were not issued Y-straps in whole, while the 352. Infantry Division received them in very limited quantity. The book "Normandiefront" by Vince Milano and Bruce Conner chronicles the history of the 352. Division. In the entire book, I could only find one soldier with Y-Straps (which happened to be web). It isn't 100% clear, but appears he is the only soldier to be wearing them in the squad.
- 2. Low boots were rarely worn with gaiters.
- 3. There was significant variation in uniforms and insignia. Prewar and converted captured uniform items were common. Many solders can be seen without insignia.
- 4. Mess tins, canteens, zelts and bread bags were issued to Atlantic Wall soldiers, but they are generally seen stored in sleeping locations, even during combat drills as these were static, not mobile units. The exceptions are the belt, bayonet, ammo pouches and gasmask canister with cape and bag, which are in every drill style photo. I would expect this is how the Germans would most likely have appeared in combat on the wall. Shovels and other tools seemed to be issued in extremely limited quantities.
- 5. Due to senior command being absent and most troops having never seen combat, awards and decorations would be very rare and mostly limited to the 352.
- 6. Both white, dyed Green and faded green drillich HBT uniforms could be encountered at any time, in work, formations and combat. They could be worn over wools in the winter for warmth and alone, or just as uniforms, possibly trousers alone, in the summer.
- 7. With the exception of 21<sup>st</sup> Panzer, there were no Panzerfausts, Panzerschrecks or most other hand held anti-tank weapons.
- 8. Outdated German or captured weapons, potentially from any occupied country, were not uncommon among German troops, the majority of Eastern volunteers carried Soviet weapons.