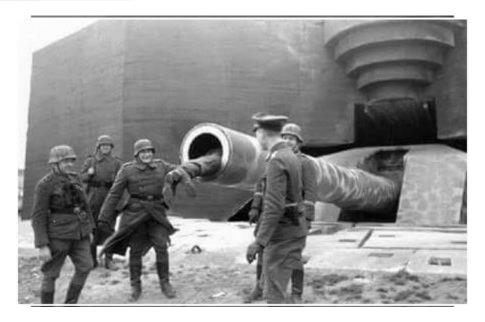

manufacture, 30% of Soviet or other European manufacture and 20% of prewar or WWI German manufacture.

By June 6<sup>th</sup>, Coastal artillery in Normandy had almost been completely transferred to Heer operation and only one battery, Mercouf, remained under Kriegsmarine control but actually consisted of a larger Heer garrison than KM. KM originated batteries were inland usually by a kilometer or so and were intended mainly for firing at enemy vessels as opposed to land based forces, though they certainly could. There was logic to manning these few batteries with troops trained in maritime combat; however, the shortage in available KM troops likely led to the continual transfer of coastal KM operations to Heer. There were maritime KM troops in the city of LeHavre, about 20 miles east of the D-Day landings. They had 4 small torpedo S-boats that did briefly attack the Allied armada and then quickly retreated. There were Luftwaffe troops, even perhaps women, on or near the coastline serving as radar operators or manning aircraft lookout positions. Some Org. Todt and RAD soldiers did remain in the area. The first SS troops to engage enemy forces was the 12<sup>th</sup> SS on June 7<sup>th</sup>. On the morning June 6<sup>th</sup>, the Heer 352., 709., and 716. divisions had around roughly 20,000 soldiers on the beach or near behind. Merccouf battery had 200 KM coastal artillery soldiers and I estimate also that around 200 Luftwaffe troops were stationed on or near the wall. It is likely RAD and Org Todt soldiers were in the area for various reasons but numbers are unknown. There were no Kriegsmarine naval capable port or submarine pens in the invasion area. When the Allies landed, all non Heer units were absorbed into closest Heer division for tactical reasons. No other branches would have training, knowledge of the troops and terrain, etc. to remotely be capable of commanding.