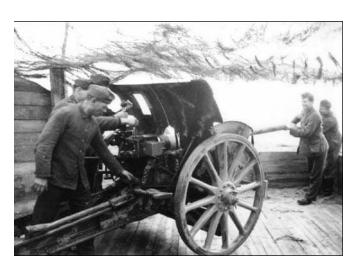

Kameraden vom WN 62 von links: Heinrich Krieftewirth, Hans Selbach.

Alois Reckers, Bruno Plota, Emil Drews, A. Liermann,

rechts: Franz Gockel

Tschechisches Beutegeschütz, Kalieber 7,5 cm, wenige Wochen vor der Invasion noch in offener Feuerstellung.