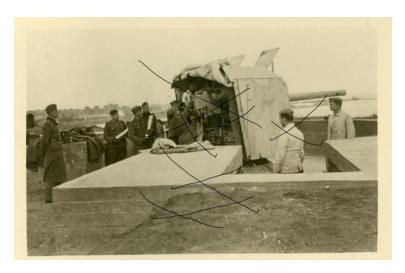

Kameraden vom WN 62 von links: Heinrich Krieftewirth, Hans Selbach.

Alois Reckers, Bruno Plota, Emil Drews, A. Liermann,

rechts: Franz Gockel

Tschechisches Beutegeschütz, Kalieber 7,5 cm, wenige Wochen vor der Invasion noch in offener Feuerstellung.

Personen von links: Alois Reckers, Bruno Plota, Hans Selbach

Zerschossene Kasematte WN 72 ,8,8cm Pak, in Vierville sur Mer