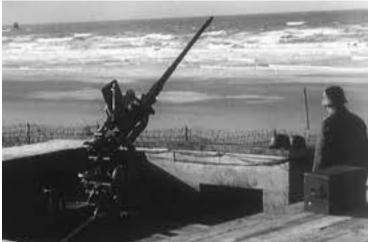

Kameraden vom WN 62 von links: Heinrich Krieftewirth, Hans Selbach.

Alois Reckers, Bruno Plota, Emil Drews, A. Liermann,

rechts: Franz Gockel

Tschechisches Beutegeschütz, Kalieber 7,5 cm, wenige Wochen vor der Invasion noch in offener Feuerstellung.