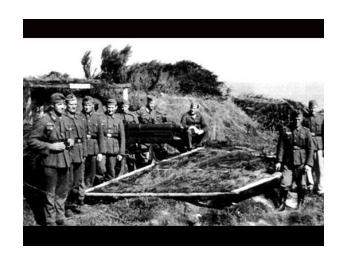

Kameraden vom WN 62 von links: Heinrich Krieftewirth, Hans Selbach.

Alois Reckers, Bruno Plota, Emil Drews, A. Liermann,

rechts: Franz Gockel

Tschechisches Beutegeschütz, Kalieber 7,5 cm, wenige Wochen vor der Invasion noch in offener Feuerstellung.