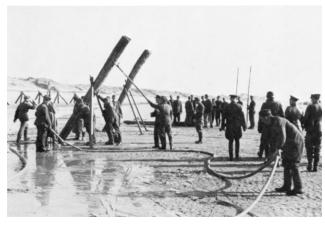

In very late 1943, Erwin Rommel was ordered to review the Atlantic Wall by Hitler, and eventually take command of what would be the D-Day landing area. The state of the wall was

pathetic and much of the area had been ignored with no practical defenses. Mines that had earlier been placed by Org. Todt or RAD were rusted to point of no functionality due to the length of time they were in the sea water. Defensive fortifications were nonexistent or incomplete. Rommel immediately ordered the military to take over construction of the wall defenses and fortifications while streamlining former complications and conflict. Org. Todt and RAD components by this time were relegated to repairing railways and infrastructure that were continuously being destroyed by Allied bombing. Due to the shortage of fuel and vehicles, small portable usually man-powered railways were laid to transport concrete from mixing locations to the fortifications. In the 6 months under Rommel's command, three times the amount of work was accomplished than had been accomplished by Org. Todt when they started on the wall in 1942. The Normandy beaches had bunkers, fortifications, casemates and trenches continually under construction, many still under construction up until the day of the invasion. 6 million mines were laid and obstacles of all kinds were increased many times over. Units placed behind the beach, built obstacles, mine fields and fortifications to defend against glider landings and paratrooper drops. This was the main purpose of the placement of Fallschirmjager troops in the areas they were assigned. The assumption was they would have expertise in repulsing airborne attacks.

The photo collection included below is the result of my study of German Forces defending the Allied landings over the last year. Given the lack of photos, I am have included photos from across the Atlantic Wall that I believe accurately reflect similar characteristics. The pictures range from 1941-1944 in date. Earlier images tend to be more propaganda in purpose and

better equipped. Later pictures are less common, more personal or taken by Allies. Until 1944, static units were drained of soldiers and equipment that was transferred to the eastern front and replaced with foreign troops. All foreign captured weapons stocks had been depleted by 1944. The area of the Normandy landings was not considered an area of invasion risk. Outdated and captured weapons and equipment were more prominent there than other places on the Atlantic wall.