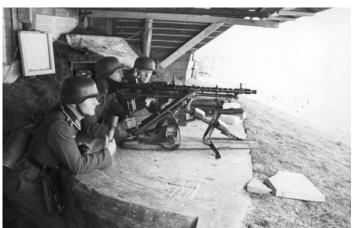

- 1. Generally, no Y-straps. Most Germans soldiers were not issued Y-straps in general. I theorize that the static divisions were not issued Y-straps in whole, while the 352. Infantry Division received them in very limited quantity. The book "Normandiefront" by Vince Milano and Bruce Conner chronicles the history of the 352. Division. In the entire book, I could only find one soldier with Y-Straps (which happened to be web). It isn't 100% clear, but appears he is the only soldier to be wearing them in the squad.
- 2. Low boots were rarely worn with gaiters.
- 3. There was significant variation in uniforms and insignia. Prewar and converted captured uniform items were common. Many solders can be seen without insignia.
- 4. Mess tins, canteens, zelts and bread bags were issued to Atlantic Wall soldiers, but they are generally seen stored in sleeping locations, even during combat drills as these were static, not mobile units. The exceptions are the belt, bayonet, ammo pouches and gasmask canister with cape and bag, which are in every drill style photo. I would expect this is how the Germans would most likely have appeared in combat on the wall. Shovels and other tools seemed to be issued in extremely limited quantities.
- 5. Due to senior command being absent and most troops having never seen combat, awards and decorations would be very rare and mostly limited to the 352.
- 6. Both white, dyed Green and faded green drillich HBT uniforms could be encountered at any time, in work, formations and combat. They could be worn over wools in the winter for warmth and alone, or just as uniforms, possibly trousers alone, in the summer.
- 7. With the exception of 21<sup>st</sup> Panzer, there were no Panzerfausts, Panzerschrecks or most other hand held anti-tank weapons.
- 8. Outdated German or captured weapons, potentially from any occupied country, were not uncommon among German troops, the majority of Eastern volunteers carried Soviet weapons.

- 9. "Early war" style impression were as common as "late" due to the 716. and 709. divisions having been raised in 1941.
- 10. There were German tanks that made it to the beach on June 6<sup>th</sup>, though granted this is over a 5 mile long invasion front. The 352. had 14 Marder II/IIIs, 10 StuG III G tank destroyers and 9 FlakPanzer 38s. It is unknown how many reached of these vehicles reached what would be considered a beach defense position. On the night of June 6<sup>th</sup>, 6 Panzer IVs of Panzer Reg. 22 and soldiers of PzGrdr Reg. 11/192 from the 21<sup>st</sup> Panzer counter attacked, reached the coastline, splitting the British landings on Sword beach. Ultimately they were met with heavy antitank fire and were ordered to fall back to protect Caen. 21<sup>st</sup> Panzer panzergrenadiers do seem to have been issued Y-straps. I recommend the book "The Combat History of the 21. Panzer Division" by Werner Kortenhaus for more information.
- 11. By 1944, everything military in nature would be camouflaged to the greatest extent possible due to Allied air superiority and reconnaissance. Fishing nets were commonly used with local foliage added due to the shortage of issued camouflaged nets.