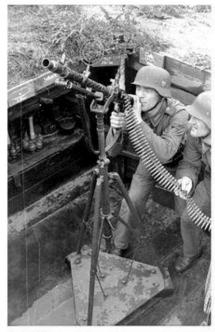

- 1. Generally, no Y-straps. Most Germans soldiers were not issued Y-straps in general. I theorize that the static divisions were not issued Y-straps in whole, while the 352. Infantry Division received them in very limited quantity. The book "Normandiefront" by Vince Milano and Bruce Conner chronicles the history of the 352. Division. In the entire book, I could only find one soldier with Y-Straps (which happened to be web). It isn't 100% clear, but appears he is the only soldier to be wearing them in the squad.
- 2. Low boots were rarely worn with gaiters.
- 3. There was significant variation in uniforms and insignia. Prewar and converted captured uniform items were common. Many solders can be seen without insignia.
- 4. Mess tins, canteens, zelts and bread bags were issued to Atlantic Wall soldiers, but they are generally seen stored in sleeping locations, even during combat drills as these were static, not mobile units. The exceptions are the belt, bayonet, ammo pouches and gasmask canister with cape and bag, which are in every drill style photo. I would expect this is how the Germans would most likely have appeared in combat on the wall. Shovels and other tools seemed to be issued in extremely limited quantities.
- 5. Due to senior command being absent and most troops having never seen combat, awards and decorations would be very rare and mostly limited to the 352.
- 6. Both white, dyed Green and faded green drillich HBT uniforms could be encountered at any time, in work, formations and combat. They could be worn over wools in the winter for warmth and alone, or just as uniforms, possibly trousers alone, in the summer.
- 7. With the exception of 21<sup>st</sup> Panzer, there were no Panzerfausts, Panzerschrecks or most other hand held anti-tank weapons.
- 8. Outdated German or captured weapons, potentially from any occupied country, were not uncommon among German troops, the majority of Eastern volunteers carried Soviet weapons.