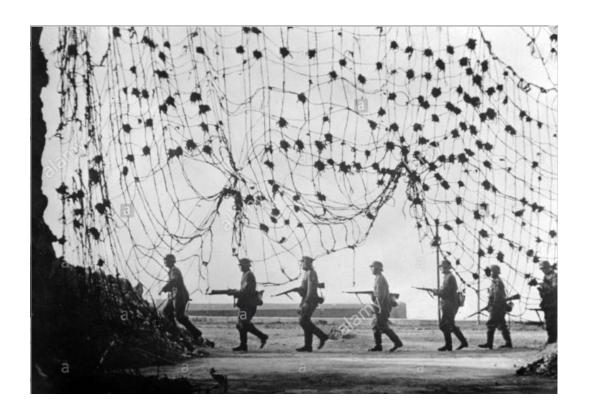

- 9. "Early war" style impression were as common as "late" due to the 716. and 709. divisions having been raised in 1941.
- 10. There were German tanks that made it to the beach on June 6<sup>th</sup>, though granted this is over a 5 mile long invasion front. The 352. had 14 Marder II/IIIs, 10 StuG III G tank destroyers and 9 FlakPanzer 38s. It is unknown how many reached of these vehicles reached what would be considered a beach defense position. On the night of June 6<sup>th</sup>, 6 Panzer IVs of Panzer Reg. 22 and soldiers of PzGrdr Reg. 11/192 from the 21<sup>st</sup> Panzer counter attacked, reached the coastline, splitting the British landings on Sword beach. Ultimately they were met with heavy antitank fire and were ordered to fall back to protect Caen. 21<sup>st</sup> Panzer panzergrenadiers do seem to have been issued Y-straps. I recommend the book "The Combat History of the 21. Panzer Division" by Werner Kortenhaus for more information.
- 11. By 1944, everything military in nature would be camouflaged to the greatest extent possible due to Allied air superiority and reconnaissance. Fishing nets were commonly used with local foliage added due to the shortage of issued camouflaged nets.