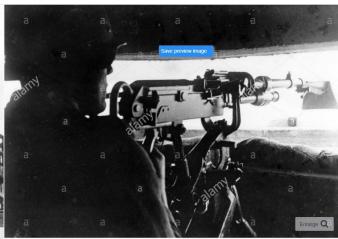

- 1. Generally, no Y-straps. Most Germans soldiers were not issued Y-straps in general. I theorize that the static divisions were not issued Y-straps in whole, while the 352. Infantry Division received them in very limited quantity. The book "Normandiefront" by Vince Milano and Bruce Conner chronicles the history of the 352. Division. In the entire book, I could only find one soldier with Y-Straps (which happened to be web). It isn't 100% clear, but appears he is the only soldier to be wearing them in the squad.
- 2. Low boots were rarely worn with gaiters.
- 3. There was significant variation in uniforms and insignia. Prewar and converted captured uniform items were common. Many solders can be seen without insignia.
- 4. Mess tins, canteens, zelts and bread bags were issued to Atlantic Wall soldiers, but they are generally seen stored in sleeping locations, even during combat drills as these were static, not mobile units. The exceptions are the belt, bayonet, ammo pouches and gasmask canister with cape and bag, which are in every drill style photo. I would expect this is how the Germans would most likely have appeared in combat on the wall. Shovels and other tools seemed to be issued in extremely limited quantities.
- 5. Due to senior command being absent and most troops having never seen combat, awards and decorations would be very rare and mostly limited to the 352.
- 6. Both white, dyed Green and faded green drillich HBT uniforms could be encountered at any time, in work, formations and combat. They could be worn over wools in the winter for warmth and alone, or just as uniforms, possibly trousers alone, in the summer.
- 7. With the exception of 21<sup>st</sup> Panzer, there were no Panzerfausts, Panzerschrecks or most other hand held anti-tank weapons.
- 8. Outdated German or captured weapons, potentially from any occupied country, were not uncommon among German troops, the majority of Eastern volunteers carried Soviet weapons.

- 9. "Early war" style impression were as common as "late" due to the 716. and 709. divisions having been raised in 1941.
- 10. There were German tanks that made it to the beach on June 6<sup>th</sup>, though granted this is over a 5 mile long invasion front. The 352. had 14 Marder II/IIIs, 10 StuG III G tank destroyers and 9 FlakPanzer 38s. It is unknown how many reached of these vehicles reached what would be considered a beach defense position. On the night of June 6<sup>th</sup>, 6 Panzer IVs of Panzer Reg. 22 and soldiers of PzGrdr Reg. 11/192 from the 21<sup>st</sup> Panzer counter attacked, reached the coastline, splitting the British landings on Sword beach. Ultimately they were met with heavy antitank fire and were ordered to fall back to protect Caen. 21<sup>st</sup> Panzer panzergrenadiers do seem to have been issued Y-straps. I recommend the book "The Combat History of the 21. Panzer Division" by Werner Kortenhaus for more information.
- 11. By 1944, everything military in nature would be camouflaged to the greatest extent possible due to Allied air superiority and reconnaissance. Fishing nets were commonly used with local foliage added due to the shortage of issued camouflaged nets.