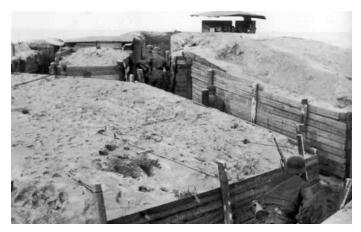

Personen von links: Alois Reckers, Bruno Plota, Hans Selbach

Zerschossene Kasematte WN 72 ,8,8cm Pak, in Vierville sur Mer

## 3. Kompanie, Infanterie – Regiment 726

am 6. Juni 1944 in Colleville SUR MER (Omaha-Beach)

Minen -Gürtel