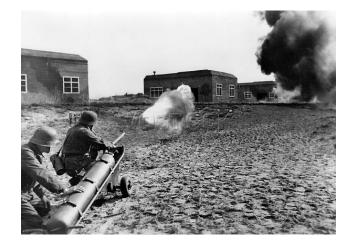

6<sup>th</sup>, 6 Panzer IVs of Panzer Reg. 22 and soldiers of PzGrdr Reg. 11/192 from the 21<sup>st</sup> Panzer counter attacked, reached the coastline, splitting the British landings on Sword beach. Ultimately they were met with heavy antitank fire and were ordered to fall back to protect Caen. 21<sup>st</sup> Panzer panzergrenadiers do seem to have been issued Y-straps. I recommend the book "The Combat History of the 21. Panzer Division" by Werner Kortenhaus for more information.
- 11. By 1944, everything military in nature would be camouflaged to the greatest extent possible due to Allied air superiority and reconnaissance. Fishing nets were commonly used with local foliage added due to the shortage of issued camouflaged nets.





























































































































Kameraden vom WN 62 von links: Heinrich Krieftewirth, Hans Selbach.

Alois Reckers, Bruno Plota, Emil Drews, A. Liermann,

rechts: Franz Gockel



Tschechisches Beutegeschütz, Kalieber 7,5 cm, wenige Wochen vor der Invasion noch in offener Feuerstellung.

Personen von links: Alois Reckers, Bruno Plota, Hans Selbach



Zerschossene Kasematte WN 72 ,8,8cm Pak, in Vierville sur Mer

## 3. Kompanie, Infanterie – Regiment 726

am 6. Juni 1944 in Colleville SUR MER (Omaha-Beach)



Minen -Gürtel

## Legende

- 1 polnisches Maschinen Gewehr
- 2 5 cm Geschütz KWK
- 3 leichtes Maschinen Gewehr
- 4 polnisches Maschinen Gewehr
- 5 tschechisches 7,5 cm Geschütz
- 6 tschechisches 7,5 cm Geschütz
- 7 leichtes Maschinen Gewehr
- 8 5 cm G