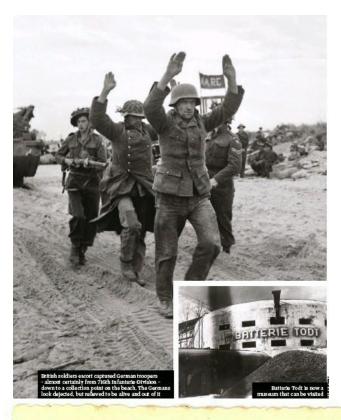

So what did this motley crew do on June 6<sup>th</sup>, when the landings occurred? For what they had, they kicked ass. At Omaha beach, manned by the 352<sup>nd</sup>, for a short time they believed they had repelled the invasion. Other areas did not see such stiff resistance but the Allies met NONE of the first day objectives and it would take two weeks for them to finally be met. Atlantic wall defenders ran out of ammunition as often as they were over run. German counter attacks did happen and in some cases defenses were briefly recaptured. There were no major routes or retreats, independent of the national origins of the soldiers. The performance of foreign volunteer formations is argued among historians. It is clear that some fought very well and some not as well. However, some of the poorer performances can be blamed on the fact that if the translators or a trusted German commanding officer were killed, there was virtually no way to communicate and coordinate with their German command. Causality rates on D-Day were at least 10/1 Allied to German. While the Allies did, in many areas but not all, have to cross large open beaches in front of (often partially) prepared defenses, they also owned the skies and had access to much greater artillery and armor. The rest of the story I will leave to history.