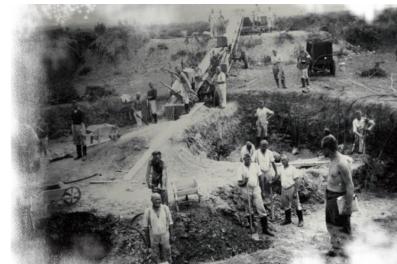

The Atlantic Wall was informally started in 1940 and 41 when the Germans began to build defenses around key and valuable port facilities, but then in 1942 Hitler ordered to the full scale construction of the Atlantic wall starting in Northern Norway and ending on the Spanish border on the French Atlantic coast. The wall was mainly constructed under the leadership of Organization Todt and they drafted half a million French citizens to begin. They made progress but most of the defenses remained around key ports or Calais, the area most expected for an Allied invasion.

In very late 1943, Erwin Rommel was ordered to review the Atlantic Wall by Hitler, and eventually take command of what would be the D-Day landing area. The state of the wall was

pathetic and much of the area had been ignored with no practical defenses. Mines that had earlier been placed by Org. Todt or RAD were rusted to point of no functionality due to the length of time they were in the sea water. Defensive fortifications were nonexistent or incomplete. Rommel immediately ordered the military to take over construction of the wall defenses and fortifications while streamlining former complications and conflict. Org. Todt and RAD components by this time were relegated to repairing railways and infrastructure that were continuously being destroyed by Allied bombing. Due to the shortage of fuel and vehicles, small portable usually man-powered railways were laid to transport concrete from mixing locations to the fortifications. In the 6 months under Rommel's command, three times the amount of work was accomplished than had been accomplished by Org. Todt when they started on the wall in 1942. The Normandy beaches had bunkers, fortifications, casemates and trenches continually under construction, many still under construction up until the day of the invasion. 6 million mines were laid and obstacles of all kinds were increased many times over. Units placed behind the beach, built obstacles, mine fields and fortifications to defend against glider landings and paratrooper drops. This was the main purpose of the placement of Fallschirmjager troops in the areas they were assigned. The assumption was they would have expertise in repulsing airborne attacks.