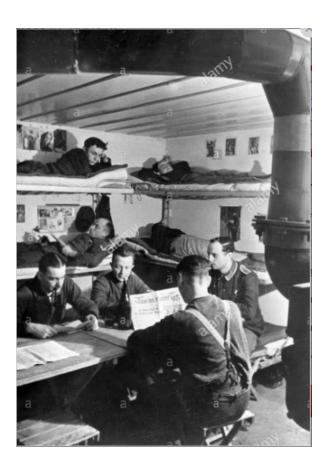

The photo collection included below is the result of my study of German Forces defending the Allied landings over the last year. Given the lack of photos, I am have included photos from across the Atlantic Wall that I believe accurately reflect similar characteristics. The pictures range from 1941-1944 in date. Earlier images tend to be more propaganda in purpose and

better equipped. Later pictures are less common, more personal or taken by Allies. Until 1944, static units were drained of soldiers and equipment that was transferred to the eastern front and replaced with foreign troops. All foreign captured weapons stocks had been depleted by 1944. The area of the Normandy landings was not considered an area of invasion risk. Outdated and captured weapons and equipment were more prominent there than other places on the Atlantic wall.