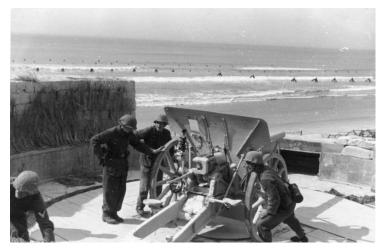

Kameraden vom WN 62 von links: Heinrich Krieftewirth, Hans Selbach.

Alois Reckers, Bruno Plota, Emil Drews, A. Liermann,

rechts: Franz Gockel

Tschechisches Beutegeschütz, Kalieber 7,5 cm, wenige Wochen vor der Invasion noch in offener Feuerstellung.

Personen von links: Alois Reckers, Bruno Plota, Hans Selbach

Zerschossene Kasematte WN 72 ,8,8cm Pak, in Vierville sur Mer