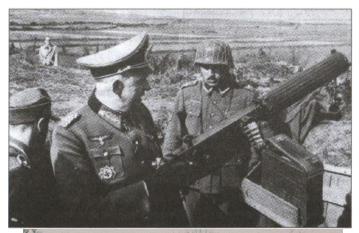

In very late 1943, Erwin Rommel was ordered to review the Atlantic Wall by Hitler, and eventually take command of what would be the D-Day landing area. The state of the wall was

pathetic and much of the area had been ignored with no practical defenses. Mines that had earlier been placed by Org. Todt or RAD were rusted to point of no functionality due to the length of time they were in the sea water. Defensive fortifications were nonexistent or incomplete. Rommel immediately ordered the military to take over construction of the wall defenses and fortifications while streamlining former complications and conflict. Org. Todt and RAD components by this time were relegated to repairing railways and infrastructure that were continuously being destroyed by Allied bombing. Due to the shortage of fuel and vehicles, small portable usually man-powered railways were laid to transport concrete from mixing locations to the fortifications. In the 6 months under Rommel's command, three times the amount of work was accomplished than had been accomplished by Org. Todt when they started on the wall in 1942. The Normandy beaches had bunkers, fortifications, casemates and trenches continually under construction, many still under construction up until the day of the invasion. 6 million mines were laid and obstacles of all kinds were increased many times over. Units placed behind the beach, built obstacles, mine fields and fortifications to defend against glider landings and paratrooper drops. This was the main purpose of the placement of Fallschirmjager troops in the areas they were assigned. The assumption was they would have expertise in repulsing airborne attacks.

From a Gestapo report, the placement of Rommel over the Atlantikwall and the progress of the defense construction made many Germans feel that any Allied invasion would be stopped on the beach, then allow Western divisions to swing towards Russia with the additional forces to victory in Russia. Moral was actually high in the Normandy area. Most Germans believed the repelling of the Allied landing to be the final deciding battle of the war. Rommel personally said that Germany had 48 hours after the initial invasion to repel the attack or the war was lost.