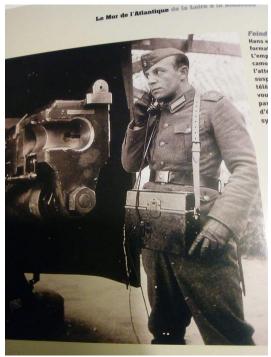

manufacture, 30% of Soviet or other European manufacture and 20% of prewar or WWI German manufacture.

By June 6<sup>th</sup>, Coastal artillery in Normandy had almost been completely transferred to Heer operation and only one battery, Mercouf, remained under Kriegsmarine control but actually consisted of a larger Heer garrison than KM. KM originated batteries were inland usually by a kilometer or so and were intended mainly for firing at enemy vessels as opposed to land based forces, though they certainly could. There was logic to manning these few batteries with troops trained in maritime combat; however, the shortage in available KM troops likely led to the continual transfer of coastal KM operations to Heer. There were maritime KM troops in the city of LeHavre, about 20 miles east of the D-Day landings. They had 4 small torpedo S-boats that did briefly attack the Allied armada and then quickly retreated. There were Luftwaffe troops, even perhaps women, on or near the coastline serving as radar operators or manning aircraft lookout positions. Some Org. Todt and RAD soldiers did remain in the area. The first SS troops to engage enemy forces was the 12<sup>th</sup> SS on June 7<sup>th</sup>. On the morning June 6<sup>th</sup>, the Heer 352., 709., and 716. divisions had around roughly 20,000 soldiers on the beach or near behind. Merccouf battery had 200 KM coastal artillery soldiers and I estimate also that around 200 Luftwaffe troops were stationed on or near the wall. It is likely RAD and Org Todt soldiers were in the area for various reasons but numbers are unknown. There were no Kriegsmarine naval capable port or submarine pens in the invasion area. When the Allies landed, all non Heer units were absorbed into closest Heer division for tactical reasons. No other branches would have training, knowledge of the troops and terrain, etc. to remotely be capable of commanding.