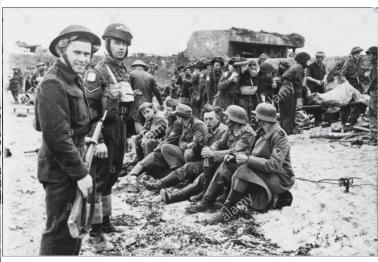

So what did this motley crew do on June 6<sup>th</sup>, when the landings occurred? For what they had, they kicked ass. At Omaha beach, manned by the 352<sup>nd</sup>, for a short time they believed they had repelled the invasion. Other areas did not see such stiff resistance but the Allies met NONE of the first day objectives and it would take two weeks for them to finally be met. Atlantic wall defenders ran out of ammunition as often as they were over run. German counter attacks did happen and in some cases defenses were briefly recaptured. There were no major routes or retreats, independent of the national origins of the soldiers. The performance of foreign volunteer formations is argued among historians. It is clear that some fought very well and some not as well. However, some of the poorer performances can be blamed on the fact that if the translators or a trusted German commanding officer were killed, there was virtually no way to communicate and coordinate with their German command. Causality rates on D-Day were at least 10/1 Allied to German. While the Allies did, in many areas but not all, have to cross large open beaches in front of (often partially) prepared defenses, they also owned the skies and had access to much greater artillery and armor. The rest of the story I will leave to history.

The photo collection included below is the result of my study of German Forces defending the Allied landings over the last year. Given the lack of photos, I am have included photos from across the Atlantic Wall that I believe accurately reflect similar characteristics. The pictures range from 1941-1944 in date. Earlier images tend to be more propaganda in purpose and

better equipped. Later pictures are less common, more personal or taken by Allies. Until 1944, static units were drained of soldiers and equipment that was transferred to the eastern front and replaced with foreign troops. All foreign captured weapons stocks had been depleted by 1944. The area of the Normandy landings was not considered an area of invasion risk. Outdated and captured weapons and equipment were more prominent there than other places on the Atlantic wall.