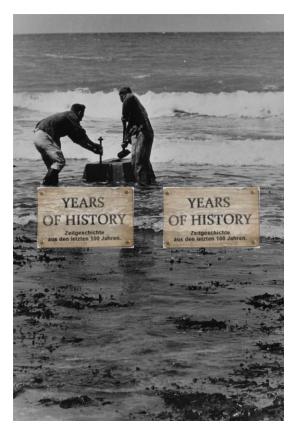

In very late 1943, Erwin Rommel was ordered to review the Atlantic Wall by Hitler, and eventually take command of what would be the D-Day landing area. The state of the wall was

pathetic and much of the area had been ignored with no practical defenses. Mines that had earlier been placed by Org. Todt or RAD were rusted to point of no functionality due to the length of time they were in the sea water. Defensive fortifications were nonexistent or incomplete. Rommel immediately ordered the military to take over construction of the wall defenses and fortifications while streamlining former complications and conflict. Org. Todt and RAD components by this time were relegated to repairing railways and infrastructure that were continuously being destroyed by Allied bombing. Due to the shortage of fuel and vehicles, small portable usually man-powered railways were laid to transport concrete from mixing locations to the fortifications. In the 6 months under Rommel's command, three times the amount of work was accomplished than had been accomplished by Org. Todt when they started on the wall in 1942. The Normandy beaches had bunkers, fortifications, casemates and trenches continually under construction, many still under construction up until the day of the invasion. 6 million mines were laid and obstacles of all kinds were increased many times over. Units placed behind the beach, built obstacles, mine fields and fortifications to defend against glider landings and paratrooper drops. This was the main purpose of the placement of Fallschirmjager troops in the areas they were assigned. The assumption was they would have expertise in repulsing airborne attacks.