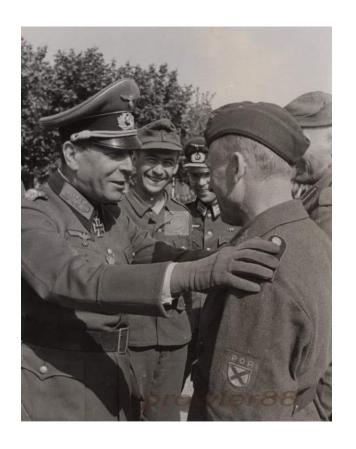

rs of PzGrdr Reg. 11/192 from the 21<sup>st</sup> Panzer counter attacked, reached the coastline, splitting the British landings on Sword beach. Ultimately they were met with heavy antitank fire and were ordered to fall back to protect Caen. 21<sup>st</sup> Panzer panzergrenadiers do seem to have been issued Y-straps. I recommend the book "The Combat History of the 21. Panzer Division" by Werner Kortenhaus for more information.
- 11. By 1944, everything military in nature would be camouflaged to the greatest extent possible due to Allied air superiority and reconnaissance. Fishing nets were commonly used with local foliage added due to the shortage of issued camouflaged nets.





























































































































Kameraden vom WN 62 von links: Heinrich Krieftewirth, Hans Selbach.

Alois Reckers, Bruno Plota, Emil Drews, A. Liermann,

rechts: Franz Gockel



Tschechisches Beutegeschütz, Kalieber 7,5 cm, wenige Wochen vor der Invasion noch in offener Feuerstellung.

Personen von links: Alois Reckers, Bruno Plota, Hans Selbach



Zerschossene Kasematte WN 72 ,8,8cm Pak, in Vierville sur Mer

## 3. Kompanie, Infanterie – Regiment 726

am 6. Juni 1944 in Colleville SUR MER (Omaha-Beach)



Minen -Gürtel

## Legende

- 1 polnisches Maschinen Gewehr
- 2 5 cm Geschütz KWK
- 3 leichtes Maschinen Gewehr
- 4 polnisches Maschinen Gewehr
- 5 tschechisches 7,5 cm Geschütz
- 6 tschechisches 7,5 cm Geschütz
- 7 leichtes Maschinen Gewehr
- 8 5 cm Granatwerfer

- 9 Maschinen Gewehr 42 und Artillerie –Beoba