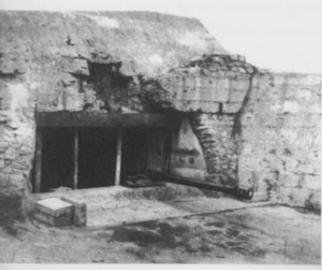

Personen von links: Alois Reckers, Bruno Plota, Hans Selbach

Zerschossene Kasematte WN 72 ,8,8cm Pak, in Vierville sur Mer