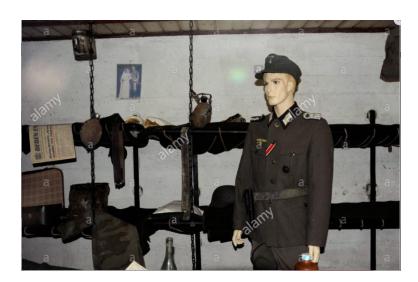

- 1. Generally, no Y-straps. Most Germans soldiers were not issued Y-straps in general. I theorize that the static divisions were not issued Y-straps in whole, while the 352. Infantry Division received them in very limited quantity. The book "Normandiefront" by Vince Milano and Bruce Conner chronicles the history of the 352. Division. In the entire book, I could only find one soldier with Y-Straps (which happened to be web). It isn't 100% clear, but appears he is the only soldier to be wearing them in the squad.
- 2. Low boots were rarely worn with gaiters.
- 3. There was significant variation in uniforms and insignia. Prewar and converted captured uniform items were common. Many solders can be seen without insignia.
- 4. Mess tins, canteens, zelts and bread bags were issued to Atlantic Wall soldiers, but they are generally seen stored in sleeping locations, even during combat drills as these were static, not mobile units. The exceptions are the belt, bayonet, ammo pouches and gasmask canister with cape and bag, which are in every drill style photo. I would expect this is how the Germans would most likely have appeared in combat on the wall. Shovels and other tools seemed to be issued in extremely limited quantities.
- 5. Due to senior command being absent and most troops having never seen combat, awards and decorations would be very rare and mostly limited to the 352.
- 6. Both white, dyed Green and faded green drillich HBT uniforms could be encountered at any time, in work, formations and combat. They could be worn over wools in the winter for warmth and alone, or just as uniforms, possibly trousers alone, in the summer.
- 7. With the exception of 21<sup>st</sup> Panzer, there were no Panzerfausts, Panzerschrecks or most other hand held anti-tank weapons.
- 8. Outdated German or captured weapons, potentially from any occupied country, were not uncommon among German troops, the majority of Eastern volunteers carried Soviet weapons.

- 9. "Early war" style impression were as common as "late" due to the 716. and 709. divisions having been raised in 1941.
- 10. There were German tanks that made it to the beach on June 6<sup>th</sup>, though granted this is over a 5 mile long invasion front. The 352. had 14 Marder II/IIIs, 10 StuG III G tank destroyers and 9 FlakPanzer 38s. It is unknown how many reached of these vehicles reached what would be considered a beach defense position. On the night of June 6<sup>th</sup>, 6 Panzer IVs of Panzer Reg. 22 and soldiers of PzGrdr Reg. 11/192 from the 21<sup>st</sup> Panzer counter attacked, reached the coastline, splitting the British landings on Sword beach. Ultimately they were met with heavy antitank fire and were ordered to fall back to protect Caen. 21<sup>st</sup> Panzer panzergrenadiers do seem to have been issued Y-straps. I recommend the book "The Combat History of the 21. Panzer Division" by Werner Kortenhaus for more information.
- 11. By 1944, everything military in nature would be camouflaged to the greatest extent possible due to Allied air superiority and reconnaissance. Fishing nets were commonly used with local foliage added due to the shortage of issued camouflaged nets.