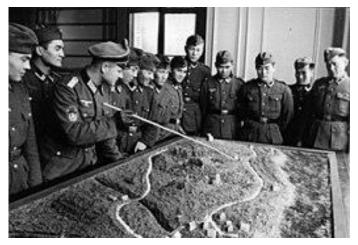

It should be noted the Germans anticipated that there would likely be some type of Allied landing in Normandy weeks before the invasion. The British and US Air Forces were clearly targeting strong points and infrastructure behind the landing areas. Roads and railways became death traps and travel was usually limited to the hours of darkness. Additionally, it had been noted that the water in front of the future Allied landings had not been mined, as much of the English Channel had been. Despite the obvious signs that the Normandy beaches were likely some form of target, the German weather reports around the 6<sup>th</sup> of June predicted inclement weather, serious enough to make any landing impossible. Rommel left the Atlantic Wall to visit his wife in Germany on her birthday and possibly see Hitler. Officers at the regimental level and above (Majors and up) were sent for map and orientation exercises in Rennes, France; some 100 miles to the southeast of D-Day landing beaches. Personal opinion: The fact that this training was considered the best use of time for senior level officers may be a strong reflection of the quality of the German officer corps in Normandy. I estimate only 15% had combat experience. The 352. ID did plan on conducting invasion drills but likely most German soldiers were building defenses and fortifications as they had since Rommel's arrival.