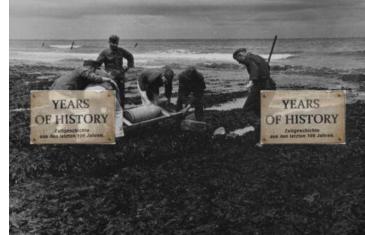

In very late 1943, Erwin Rommel was ordered to review the Atlantic Wall by Hitler, and eventually take command of what would be the D-Day landing area. The state of the wall was

pathetic and much of the area had been ignored with no practical defenses. Mines that had earlier been placed by Org. Todt or RAD were rusted to point of no functionality due to the length of time they were in the sea water. Defensive fortifications were nonexistent or incomplete. Rommel immediately ordered the military to take over construction of the wall defenses and fortifications while streamlining former complications and conflict. Org. Todt and RAD components by this time were relegated to repairing railways and infrastructure that were continuously being destroyed by Allied bombing. Due to the shortage of fuel and vehicles, small portable usually man-powered railways were laid to transport concrete from mixing locations to the fortifications. In the 6 months under Rommel's command, three times the amount of work was accomplished than had been accomplished by Org. Todt when they started on the wall in 1942. The Normandy beaches had bunkers, fortifications, casemates and trenches continually under construction, many still under construction up until the day of the invasion. 6 million mines were laid and obstacles of all kinds were increased many times over. Units placed behind the beach, built obstacles, mine fields and fortifications to defend against glider landings and paratrooper drops. This was the main purpose of the placement of Fallschirmjager troops in the areas they were assigned. The assumption was they would have expertise in repulsing airborne attacks.

- 9. "Early war" style impression were as common as "late" due to the 716. and 709. divisions having been raised in 1941.
- 10. There were German tanks that made it to the beach on June 6<sup>th</sup>, though granted this is over a 5 mile long invasion front. The 352. had 14 Marder II/IIIs, 10 StuG III G tank destroyers and 9 FlakPanzer 38s. It is unknown how many reached of these vehicles reached what would be considered a beach defense position. On the night of June 6<sup>th</sup>, 6 Panzer IVs of Panzer Reg. 22 and soldiers of PzGrdr Reg. 11/192 from the 21<sup>st</sup> Panzer counter attacked, reached the coastline, splitting the British landings on Sword beach. Ultimately they were met with heavy antitank fire and were ordered to fall back to protect Caen. 21<sup>st</sup> Panzer panzergrenadiers do seem to have been issued Y-straps. I recommend the book "The Combat History of the 21. Panzer Division" by Werner Kortenhaus for more information.
- 11. By 1944, everything military in nature would be camouflaged to the greatest extent possible due to Allied air superiority and reconnaissance. Fishing nets were commonly used with local foliage added due to the shortage of issued camouflaged nets.