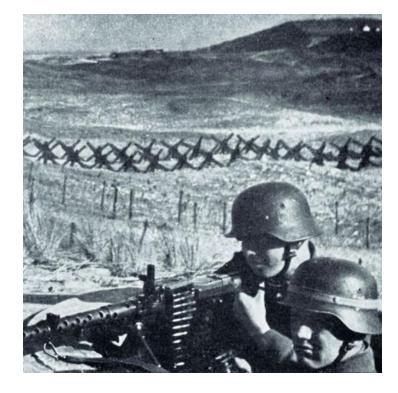

In very late 1943, Erwin Rommel was ordered to review the Atlantic Wall by Hitler, and eventually take command of what would be the D-Day landing area. The state of the wall was

pathetic and much of the area had been ignored with no practical defenses. Mines that had earlier been placed by Org. Todt or RAD were rusted to point of no functionality due to the length of time they were in the sea water. Defensive fortifications were nonexistent or incomplete. Rommel immediately ordered the military to take over construction of the wall defenses and fortifications while streamlining former complications and conflict. Org. Todt and RAD components by this time were relegated to repairing railways and infrastructure that were continuously being destroyed by Allied bombing. Due to the shortage of fuel and vehicles, small portable usually man-powered railways were laid to transport concrete from mixing locations to the fortifications. In the 6 months under Rommel's command, three times the amount of work was accomplished than had been accomplished by Org. Todt when they started on the wall in 1942. The Normandy beaches had bunkers, fortifications, casemates and trenches continually under construction, many still under construction up until the day of the invasion. 6 million mines were laid and obstacles of all kinds were increased many times over. Units placed behind the beach, built obstacles, mine fields and fortifications to defend against glider landings and paratrooper drops. This was the main purpose of the placement of Fallschirmjager troops in the areas they were assigned. The assumption was they would have expertise in repulsing airborne attacks.

The formations that manned the coastal defenses were the 352<sup>nd</sup> Infantry Division and the 709th and the 716<sup>th</sup> Static Divisions. They were organized to man formations of heavily defended hard points called Weiderstandnesten (WN) positions that were placed and designed to have overlapping firing lanes that covered the Atlantic coastline. Some areas were stronger than others but again there were construction projects all across the coast. Roughly 40% of the soldiers present did not speak German and likely over 30 different nationalities were present in their formations. Having critical shortages of troops, the Wehrmacht had filled shortages by enlisting Red Army prisoners of war (Eastern Volunteers) and foreigners with German heritage (Volksdeautsche-mostly Polish but could be from any German occupied country). The only standard Infantry Division, the 352nd Infantry Division, was 20% foreign, had only 30% of the officer had combat experience, and mainly drafted younger underweight (grew up under war rations) soldiers from Germany. The 716<sup>th</sup> and 709<sup>th</sup> static divisions had been on the Normandy coast since 1941 and neither had any combat experience. By the time of the Normandy invasion, their troop strength had been reduced almost by half, loosing many soldiers from transfer to the Eastern front. They were also shored up with foreign troops, historians have estimated they were likely consisted of around 50% or more of foreign born troops. Weapons, from large caliber down to small arms, were approximately 50% of current German