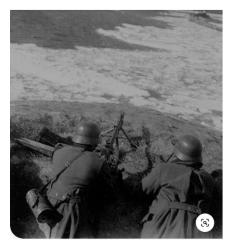

The photo collection included below is the result of my study of German Forces defending the Allied landings over the last year. Given the lack of photos, I am have included photos from across the Atlantic Wall that I believe accurately reflect similar characteristics. The pictures range from 1941-1944 in date. Earlier images tend to be more propaganda in purpose and

better equipped. Later pictures are less common, more personal or taken by Allies. Until 1944, static units were drained of soldiers and equipment that was transferred to the eastern front and replaced with foreign troops. All foreign captured weapons stocks had been depleted by 1944. The area of the Normandy landings was not considered an area of invasion risk. Outdated and captured weapons and equipment were more prominent there than other places on the Atlantic wall.