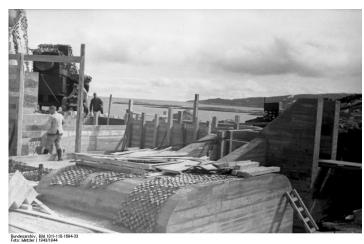

The Atlantic Wall was informally started in 1940 and 41 when the Germans began to build defenses around key and valuable port facilities, but then in 1942 Hitler ordered to the full scale construction of the Atlantic wall starting in Northern Norway and ending on the Spanish border on the French Atlantic coast. The wall was mainly constructed under the leadership of Organization Todt and they drafted half a million French citizens to begin. They made progress but most of the defenses remained around key ports or Calais, the area most expected for an Allied invasion.

In very late 1943, Erwin Rommel was ordered to review the Atlantic Wall by Hitler, and eventually take command of what would be the D-Day landing area. The state of the wall was

pathetic and much of the area had been ignored with no practical defenses. Mines that had earlier been placed by Org. Todt or RAD were rusted to point of no functionality due to the length of time they were in the sea water. Defensive fortifications were nonexistent or incomplete. Rommel immediately ordered the military to take over construction of the wall defenses and fortifications while streamlining former complications and conflict. Org. Todt and RAD components by this time were relegated to repairing railways and infrastructure that were continuously being destroyed by Allied bombing. Due to the shortage of fuel and vehicles, small portable usually man-powered railways were laid to transport concrete from mixing locations to the fortifications. In the 6 months under Rommel's command, three times the amount of work was accomplished than had been accomplished by Org. Todt when they started on the wall in 1942. The Normandy beaches had bunkers, fortifications, casemates and trenches continually under construction, many still under construction up until the day of the invasion. 6 million mines were laid and obstacles of all kinds were increased many times over. Units placed behind the beach, built obstacles, mine fields and fortifications to defend against glider landings and paratrooper drops. This was the main purpose of the placement of Fallschirmjager troops in the areas they were assigned. The assumption was they would have expertise in repulsing airborne attacks.