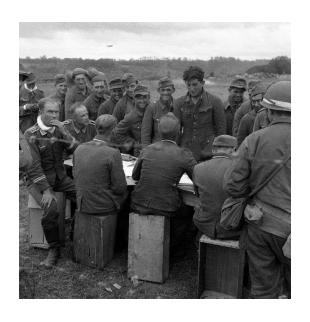

It should be noted the Germans anticipated that there would likely be some type of Allied landing in Normandy weeks before the invasion. The British and US Air Forces were clearly targeting strong points and infrastructure behind the landing areas. Roads and railways became death traps and travel was usually limited to the hours of darkness. Additionally, it had been noted that the water in front of the future Allied landings had not been mined, as much of the English Channel had been. Despite the obvious signs that the Normandy beaches were likely some form of target, the German weather reports around the 6<sup>th</sup> of June predicted inclement weather, serious enough to make any landing impossible. Rommel left the Atlantic Wall to visit his wife in Germany on her birthday and possibly see Hitler. Officers at the regimental level and above (Majors and up) were sent for map and orientation exercises in Rennes, France; some 100 miles to the southeast of D-Day landing beaches. Personal opinion: The fact that this training was considered the best use of time for senior level officers may be a strong reflection of the quality of the German officer corps in Normandy. I estimate only 15% had combat experience. The 352. ID did plan on conducting invasion drills but likely most German soldiers were building defenses and fortifications as they had since Rommel's arrival.