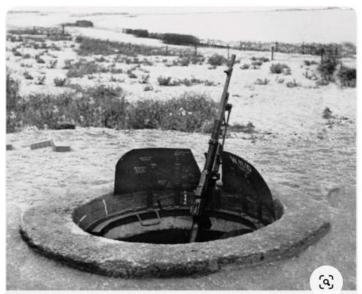

The photo collection included below is the result of my study of German Forces defending the Allied landings over the last year. Given the lack of photos, I am have included photos from across the Atlantic Wall that I believe accurately reflect similar characteristics. The pictures range from 1941-1944 in date. Earlier images tend to be more propaganda in purpose and

better equipped. Later pictures are less common, more personal or taken by Allies. Until 1944, static units were drained of soldiers and equipment that was transferred to the eastern front and replaced with foreign troops. All foreign captured weapons stocks had been depleted by 1944. The area of the Normandy landings was not considered an area of invasion risk. Outdated and captured weapons and equipment were more prominent there than other places on the Atlantic wall.