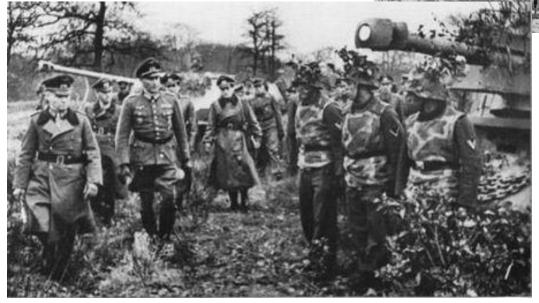

In very late 1943, Erwin Rommel was ordered to review the Atlantic Wall by Hitler, and eventually take command of what would be the D-Day landing area. The state of the wall was

pathetic and much of the area had been ignored with no practical defenses. Mines that had earlier been placed by Org. Todt or RAD were rusted to point of no functionality due to the length of time they were in the sea water. Defensive fortifications were nonexistent or incomplete. Rommel immediately ordered the military to take over construction of the wall defenses and fortifications while streamlining former complications and conflict. Org. Todt and RAD components by this time were relegated to repairing railways and infrastructure that were continuously being destroyed by Allied bombing. Due to the shortage of fuel and vehicles, small portable usually man-powered railways were laid to transport concrete from mixing locations to the fortifications. In the 6 months under Rommel's command, three times the amount of work was accomplished than had been accomplished by Org. Todt when they started on the wall in 1942. The Normandy beaches had bunkers, fortifications, casemates and trenches continually under construction, many still under construction up until the day of the invasion. 6 million mines were laid and obstacles of all kinds were increased many times over. Units placed behind the beach, built obstacles, mine fields and fortifications to defend against glider landings and paratrooper drops. This was the main purpose of the placement of Fallschirmjager troops in the areas they were assigned. The assumption was they would have expertise in repulsing airborne attacks.

It should be noted the Germans anticipated that there would likely be some type of Allied landing in Normandy weeks before the invasion. The British and US Air Forces were clearly targeting strong points and infrastructure behind the landing areas. Roads and railways became death traps and travel was usually limited to the hours of darkness. Additionally, it had been noted that the water in front of the future Allied landings had not been mined, as much of the English Channel had been. Despite the obvious signs that the Normandy beaches were likely some form of target, the German weather reports around the 6<sup>th</sup> of June predicted inclement weather, serious enough to make any landing impossible. Rommel left the Atlantic Wall to visit his wife in Germany on her birthday and possibly see Hitler. Officers at the regimental level and above (Majors and up) were sent for map and orientation exercises in Rennes, France; some 100 miles to the southeast of D-Day landing beaches. Personal opinion: The fact that this training was considered the best use of time for senior level officers may be a strong reflection of the quality of the German officer corps in Normandy. I estimate only 15% had combat experience. The 352. ID did plan on conducting invasion drills but likely most German soldiers were building defenses and fortifications as they had since Rommel's arrival.