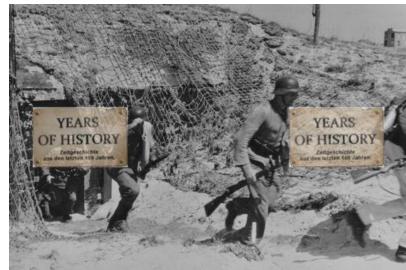

- 9. "Early war" style impression were as common as "late" due to the 716. and 709. divisions having been raised in 1941.
- 10. There were German tanks that made it to the beach on June 6<sup>th</sup>, though granted this is over a 5 mile long invasion front. The 352. had 14 Marder II/IIIs, 10 StuG III G tank destroyers and 9 FlakPanzer 38s. It is unknown how many reached of these vehicles reached what would be considered a beach defense position. On the night of June 6<sup>th</sup>, 6 Panzer IVs of Panzer Reg. 22 and soldiers of PzGrdr Reg. 11/192 from the 21<sup>st</sup> Panzer counter attacked, reached the coastline, splitting the British landings on Sword beach. Ultimately they were met with heavy antitank fire and were ordered to fall back to protect Caen. 21<sup>st</sup> Panzer panzergrenadiers do seem to have been issued Y-straps. I recommend the book "The Combat History of the 21. Panzer Division" by Werner Kortenhaus for more information.
- 11. By 1944, everything military in nature would be camouflaged to the greatest extent possible due to Allied air superiority and reconnaissance. Fishing nets were commonly used with local foliage added due to the shortage of issued camouflaged nets.