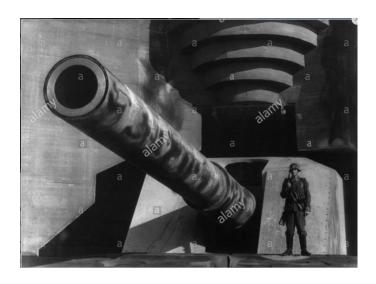

manufacture, 30% of Soviet or other European manufacture and 20% of prewar or WWI German manufacture.

By June 6<sup>th</sup>, Coastal artillery in Normandy had almost been completely transferred to Heer operation and only one battery, Mercouf, remained under Kriegsmarine control but actually consisted of a larger Heer garrison than KM. KM originated batteries were inland usually by a kilometer or so and were intended mainly for firing at enemy vessels as opposed to land based forces, though they certainly could. There was logic to manning these few batteries with troops trained in maritime combat; however, the shortage in available KM troops likely led to the continual transfer of coastal KM operations to Heer. There were maritime KM troops in the city of LeHavre, about 20 miles east of the D-Day landings. They had 4 small torpedo S-boats that did briefly attack the Allied armada and then quickly retreated. There were Luftwaffe troops, even perhaps women, on or near the coastline serving as radar operators or manning aircraft lookout positions. Some Org. Todt and RAD soldiers did remain in the area. The first SS troops to engage enemy forces was the 12<sup>th</sup> SS on June 7<sup>th</sup>. On the morning June 6<sup>th</sup>, the Heer 352., 709., and 716. divisions had around roughly 20,000 soldiers on the beach or near behind. Merccouf battery had 200 KM coastal artillery soldiers and I estimate also that around 200 Luftwaffe troops were stationed on or near the wall. It is likely RAD and Org Todt soldiers were in the area for various reasons but numbers are unknown. There were no Kriegsmarine naval capable port or submarine pens in the invasion area. When the Allies landed, all non Heer units were absorbed into closest Heer division for tactical reasons. No other branches would have training, knowledge of the troops and terrain, etc. to remotely be capable of commanding.