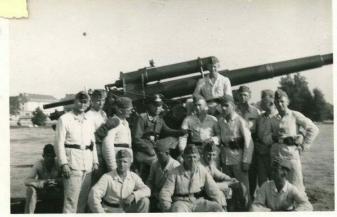

The photo collection included below is the result of my study of German Forces defending the Allied landings over the last year. Given the lack of photos, I am have included photos from across the Atlantic Wall that I believe accurately reflect similar characteristics. The pictures range from 1941-1944 in date. Earlier images tend to be more propaganda in purpose and

better equipped. Later pictures are less common, more personal or taken by Allies. Until 1944, static units were drained of soldiers and equipment that was transferred to the eastern front and replaced with foreign troops. All foreign captured weapons stocks had been depleted by 1944. The area of the Normandy landings was not considered an area of invasion risk. Outdated and captured weapons and equipment were more prominent there than other places on the Atlantic wall.