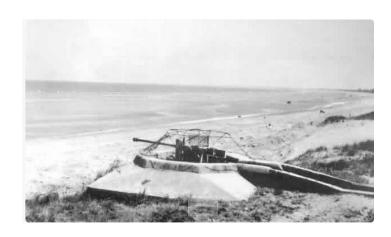

Personen von links: Alois Reckers, Bruno Plota, Hans Selbach

Zerschossene Kasematte WN 72 ,8,8cm Pak, in Vierville sur Mer