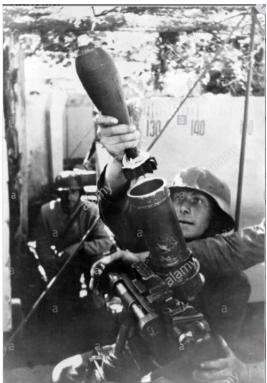

- 9. "Early war" style impression were as common as "late" due to the 716. and 709. divisions having been raised in 1941.
- 10. There were German tanks that made it to the beach on June 6<sup>th</sup>, though granted this is over a 5 mile long invasion front. The 352. had 14 Marder II/IIIs, 10 StuG III G tank destroyers and 9 FlakPanzer 38s. It is unknown how many reached of these vehicles reached what would be considered a beach defense position. On the night of June 6<sup>th</sup>, 6 Panzer IVs of Panzer Reg. 22 and soldiers of PzGrdr Reg. 11/192 from the 21<sup>st</sup> Panzer counter attacked, reached the coastline, splitting the British landings on Sword beach. Ultimately they were met with heavy antitank fire and were ordered to fall back to protect Caen. 21<sup>st</sup> Panzer panzergrenadiers do seem to have been issued Y-straps. I recommend the book "The Combat History of the 21. Panzer Division" by Werner Kortenhaus for more information.
- 11. By 1944, everything military in nature would be camouflaged to the greatest extent possible due to Allied air superiority and reconnaissance. Fishing nets were commonly used with local foliage added due to the shortage of issued camouflaged nets.