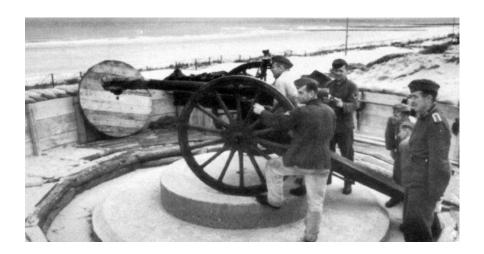

Kameraden vom WN 62 von links: Heinrich Krieftewirth, Hans Selbach.

Alois Reckers, Bruno Plota, Emil Drews, A. Liermann,

rechts: Franz Gockel

Tschechisches Beutegeschütz, Kalieber 7,5 cm, wenige Wochen vor der Invasion noch in offener Feuerstellung.