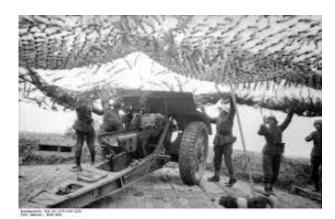

- 9. "Early war" style impression were as common as "late" due to the 716. and 709. divisions having been raised in 1941.
- 10. There were German tanks that made it to the beach on June 6<sup>th</sup>, though granted this is over a 5 mile long invasion front. The 352. had 14 Marder II/IIIs, 10 StuG III G tank destroyers and 9 FlakPanzer 38s. It is unknown how many reached of these vehicles reached what would be considered a beach defense position. On the night of June 6<sup>th</sup>, 6 Panzer IVs of Panzer Reg. 22 and soldiers of PzGrdr Reg. 11/192 from the 21<sup>st</sup> Panzer counter attacked, reached the coastline, splitting the British landings on Sword beach. Ultimately they were met with heavy antitank fire and were ordered to fall back to protect Caen. 21<sup>st</sup> Panzer panzergrenadiers do seem to have been issued Y-straps. I recommend the book "The Combat History of the 21. Panzer Division" by Werner Kortenhaus for more information.
- 11. By 1944, everything military in nature would be camouflaged to the greatest extent possible due to Allied air superiority and reconnaissance. Fishing nets were commonly used with local foliage added due to the shortage of issued camouflaged nets.