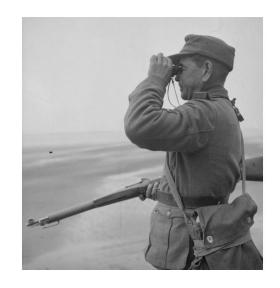

The formations that manned the coastal defenses were the 352<sup>nd</sup> Infantry Division and the 709th and the 716<sup>th</sup> Static Divisions. They were organized to man formations of heavily defended hard points called Weiderstandnesten (WN) positions that were placed and designed to have overlapping firing lanes that covered the Atlantic coastline. Some areas were stronger than others but again there were construction projects all across the coast. Roughly 40% of the soldiers present did not speak German and likely over 30 different nationalities were present in their formations. Having critical shortages of troops, the Wehrmacht had filled shortages by enlisting Red Army prisoners of war (Eastern Volunteers) and foreigners with German heritage (Volksdeautsche-mostly Polish but could be from any German occupied country). The only standard Infantry Division, the 352nd Infantry Division, was 20% foreign, had only 30% of the officer had combat experience, and mainly drafted younger underweight (grew up under war rations) soldiers from Germany. The 716<sup>th</sup> and 709<sup>th</sup> static divisions had been on the Normandy coast since 1941 and neither had any combat experience. By the time of the Normandy invasion, their troop strength had been reduced almost by half, loosing many soldiers from transfer to the Eastern front. They were also shored up with foreign troops, historians have estimated they were likely consisted of around 50% or more of foreign born troops. Weapons, from large caliber down to small arms, were approximately 50% of current German

manufacture, 30% of Soviet or other European manufacture and 20% of prewar or WWI German manufacture.

By June 6<sup>th</sup>, Coastal artillery in Normandy had almost been completely transferred to Heer operation and only one battery, Mercouf, remained under Kriegsmarine control but actually consisted of a larger Heer garrison than KM. KM originated batteries were inland usually by a kilometer or so and were intended mainly for firing at enemy vessels as opposed to land based forces, though they certainly could. There was logic to manning these few batteries with troops trained in maritime combat; however, the shortage in available KM troops likely led to the continual transfer of coastal KM operations to Heer. There were maritime KM troops in the city of LeHavre, about 20 miles east of the D-Day landings. They had 4 small torpedo S-boats that did briefly attack the Allied armada and then quickly retreated. There were Luftwaffe troops, even perhaps women, on or near the coastline serving as radar operators or manning aircraft lookout positions. Some Org. Todt and RAD soldiers did remain in the area. The first SS troops to engage enemy forces was the 12<sup>th</sup> SS on June 7<sup>th</sup>. On the morning June 6<sup>th</sup>, the Heer 352., 709., and 716. divisions had around roughly 20,000 soldiers on the beach or near behind. Merccouf battery had 200 KM coastal artillery soldiers and I estimate also that around 200 Luftwaffe troops were stationed on or near the wall. It is likely RAD and Org Todt soldiers were in the area for various reasons but numbers are unknown. There were no Kriegsmarine naval capable port or submarine pens in the invasion area. When the Allies landed, all non Heer units were absorbed into closest Heer division for tactical reasons. No other branches would have training, knowledge of the troops and terrain, etc. to remotely be capable of commanding.