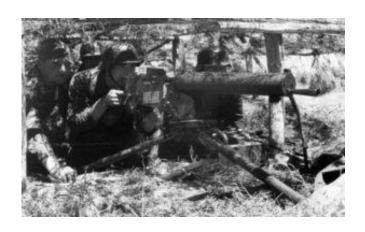

- 1. Generally, no Y-straps. Most Germans soldiers were not issued Y-straps in general. I theorize that the static divisions were not issued Y-straps in whole, while the 352. Infantry Division received them in very limited quantity. The book "Normandiefront" by Vince Milano and Bruce Conner chronicles the history of the 352. Division. In the entire book, I could only find one soldier with Y-Straps (which happened to be web). It isn't 100% clear, but appears he is the only soldier to be wearing them in the squad.
- 2. Low boots were rarely worn with gaiters.
- 3. There was significant variation in uniforms and insignia. Prewar and converted captured uniform items were common. Many solders can be seen without insignia.
- 4. Mess tins, canteens, zelts and bread bags were issued to Atlantic Wall soldiers, but they are generally seen stored in sleeping locations, even during combat drills as these were static, not mobile units. The exceptions are the belt, bayonet, ammo pouches and gasmask canister with cape and bag, which are in every drill style photo. I would expect this is how the Germans would most likely have appeared in combat on the wall. Shovels and other tools seemed to be issued in extremely limited quantities.
- 5. Due to senior command being absent and most troops having never seen combat, awards and decorations would be very rare and mostly limited to the 352.
- 6. Both white, dyed Green and faded green drillich HBT uniforms could be encountered at any time, in work, formations and combat. They could be worn over wools in the winter for warmth and alone, or just as uniforms, possibly trousers alone, in the summer.
- 7. With the exception of 21<sup>st</sup> Panzer, there were no Panzerfausts, Panzerschrecks or most other hand held anti-tank weapons.
- 8. Outdated German or captured weapons, potentially from any occupied country, were not uncommon among German troops, the majority of Eastern volunteers carried Soviet weapons.

- 9. "Early war" style impression were as common as "late" due to the 716. and 709. divisions having been raised in 1941.
- 10. There were German tanks that made it to the beach on June 6<sup>th</sup>, though granted this is over a 5 mile long invasion front. The 352. had 14 Marder II/IIIs, 10 StuG III G tank destroyers and 9 FlakPanzer 38s. It is unknown how many reached of these vehicles reached what would be considered a beach defense position. On the night of June 6<sup>th</sup>, 6 Panzer IVs of Panzer Reg. 22 and soldiers of PzGrdr Reg. 11/192 from the 21<sup>st</sup> Panzer counter attacked, reached the coastline, splitting the British landings on Sword beach. Ultimately they were met with heavy antitank fire and were ordered to fall back to protect Caen. 21<sup>st</sup> Panzer panzergrenadiers do seem to have been issued Y-straps. I recommend the book "The Combat History of the 21. Panzer Division" by Werner Kortenhaus for more information.
- 11. By 1944, everything military in nature would be camouflaged to the greatest extent possible due to Allied air superiority and reconnaissance. Fishing nets were commonly used with local foliage added due to the shortage of issued camouflaged nets.