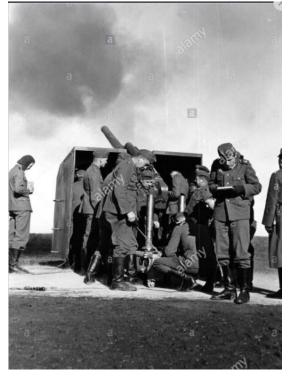

In very late 1943, Erwin Rommel was ordered to review the Atlantic Wall by Hitler, and eventually take command of what would be the D-Day landing area. The state of the wall was

pathetic and much of the area had been ignored with no practical defenses. Mines that had earlier been placed by Org. Todt or RAD were rusted to point of no functionality due to the length of time they were in the sea water. Defensive fortifications were nonexistent or incomplete. Rommel immediately ordered the military to take over construction of the wall defenses and fortifications while streamlining former complications and conflict. Org. Todt and RAD components by this time were relegated to repairing railways and infrastructure that were continuously being destroyed by Allied bombing. Due to the shortage of fuel and vehicles, small portable usually man-powered railways were laid to transport concrete from mixing locations to the fortifications. In the 6 months under Rommel's command, three times the amount of work was accomplished than had been accomplished by Org. Todt when they started on the wall in 1942. The Normandy beaches had bunkers, fortifications, casemates and trenches continually under construction, many still under construction up until the day of the invasion. 6 million mines were laid and obstacles of all kinds were increased many times over. Units placed behind the beach, built obstacles, mine fields and fortifications to defend against glider landings and paratrooper drops. This was the main purpose of the placement of Fallschirmjager troops in the areas they were assigned. The assumption was they would have expertise in repulsing airborne attacks.