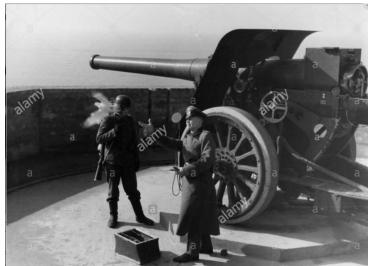

manufacture, 30% of Soviet or other European manufacture and 20% of prewar or WWI German manufacture.

By June 6<sup>th</sup>, Coastal artillery in Normandy had almost been completely transferred to Heer operation and only one battery, Mercouf, remained under Kriegsmarine control but actually consisted of a larger Heer garrison than KM. KM originated batteries were inland usually by a kilometer or so and were intended mainly for firing at enemy vessels as opposed to land based forces, though they certainly could. There was logic to manning these few batteries with troops trained in maritime combat; however, the shortage in available KM troops likely led to the continual transfer of coastal KM operations to Heer. There were maritime KM troops in the city of LeHavre, about 20 miles east of the D-Day landings. They had 4 small torpedo S-boats that did briefly attack the Allied armada and then quickly retreated. There were Luftwaffe troops, even perhaps women, on or near the coastline serving as radar operators or manning aircraft lookout positions. Some Org. Todt and RAD soldiers did remain in the area. The first SS troops to engage enemy forces was the 12<sup>th</sup> SS on June 7<sup>th</sup>. On the morning June 6<sup>th</sup>, the Heer 352., 709., and 716. divisions had around roughly 20,000 soldiers on the beach or near behind. Merccouf battery had 200 KM coastal artillery soldiers and I estimate also that around 200 Luftwaffe troops were stationed on or near the wall. It is likely RAD and Org Todt soldiers were in the area for various reasons but numbers are unknown. There were no Kriegsmarine naval capable port or submarine pens in the invasion area. When the Allies landed, all non Heer units were absorbed into closest Heer division for tactical reasons. No other branches would have training, knowledge of the troops and terrain, etc. to remotely be capable of commanding.