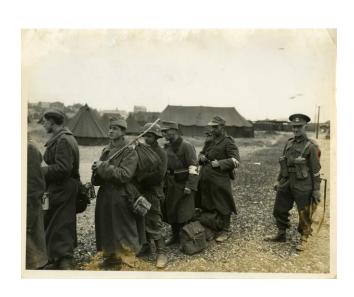

The formations that manned the coastal defenses were the 352<sup>nd</sup> Infantry Division and the 709th and the 716<sup>th</sup> Static Divisions. They were organized to man formations of heavily defended hard points called Weiderstandnesten (WN) positions that were placed and designed to have overlapping firing lanes that covered the Atlantic coastline. Some areas were stronger than others but again there were construction projects all across the coast. Roughly 40% of the soldiers present did not speak German and likely over 30 different nationalities were present in their formations. Having critical shortages of troops, the Wehrmacht had filled shortages by enlisting Red Army prisoners of war (Eastern Volunteers) and foreigners with German heritage (Volksdeautsche-mostly Polish but could be from any German occupied country). The only standard Infantry Division, the 352nd Infantry Division, was 20% foreign, had only 30% of the officer had combat experience, and mainly drafted younger underweight (grew up under war rations) soldiers from Germany. The 716<sup>th</sup> and 709<sup>th</sup> static divisions had been on the Normandy coast since 1941 and neither had any combat experience. By the time of the Normandy invasion, their troop strength had been reduced almost by half, loosing many soldiers from transfer to the Eastern front. They were also shored up with foreign troops, historians have estimated they were likely consisted of around 50% or more of foreign born troops. Weapons, from large caliber down to small arms, were approximately 50% of current German

manufacture, 30% of Soviet or other European manufacture and 20% of prewar or WWI German manufacture.

By June 6<sup>th</sup>, Coastal artillery in Normandy had almost been completely transferred to Heer operation and only one battery, Mercouf, remained under Kriegsmarine control but actually consisted of a larger Heer garrison than KM. KM originated batteries were inland usually by a kilometer or so and were intended mainly for firing at enemy vessels as opposed to land based forces, though they certainly could. There was logic to manning these few batteries with troops trained in maritime combat; however, the shortage in available KM troops likely led to the continual transfer of coastal KM operations to Heer. There were maritime KM troops in the city of LeHavre, about 20 miles east of the D-Day landings. They had 4 small torpedo S-boats that did briefly attack the Allied armada and then quickly retreated. There were Luftwaffe troops, even perhaps women, on or near the coastline serving as radar operators or manning aircraft lookout positions. Some Org. Todt and RAD soldiers did remain in the area. The first SS troops to engage enemy forces was the 12<sup>th</sup> SS on June 7<sup>th</sup>. On the morning June 6<sup>th</sup>, the Heer 352., 709., and 716. divisions had around roughly 20,000 soldiers on the beach or near behind. Merccouf battery had 200 KM coastal artillery soldiers and I estimate also that around 200 Luftwaffe troops were stationed on or near the wall. It is likely RAD and Org Todt soldiers were in the area for various reasons but numbers are unknown. There were no Kriegsmarine naval capable port or submarine pens in the invasion area. When the Allies landed, all non Heer units were absorbed into closest Heer division for tactical reasons. No other branches would have training, knowledge of the troops and terrain, etc. to remotely be capable of commanding.