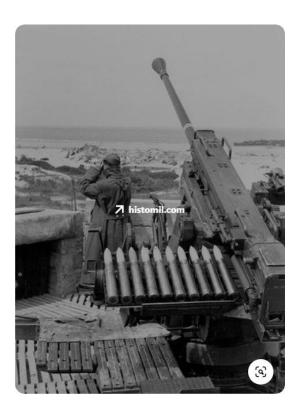

manufacture, 30% of Soviet or other European manufacture and 20% of prewar or WWI German manufacture.

By June 6<sup>th</sup>, Coastal artillery in Normandy had almost been completely transferred to Heer operation and only one battery, Mercouf, remained under Kriegsmarine control but actually consisted of a larger Heer garrison than KM. KM originated batteries were inland usually by a kilometer or so and were intended mainly for firing at enemy vessels as opposed to land based forces, though they certainly could. There was logic to manning these few batteries with troops trained in maritime combat; however, the shortage in available KM troops likely led to the continual transfer of coastal KM operations to Heer. There were maritime KM troops in the city of LeHavre, about 20 miles east of the D-Day landings. They had 4 small torpedo S-boats that did briefly attack the Allied armada and then quickly retreated. There were Luftwaffe troops, even perhaps women, on or near the coastline serving as radar operators or manning aircraft lookout positions. Some Org. Todt and RAD soldiers did remain in the area. The first SS troops to engage enemy forces was the 12<sup>th</sup> SS on June 7<sup>th</sup>. On the morning June 6<sup>th</sup>, the Heer 352., 709., and 716. divisions had around roughly 20,000 soldiers on the beach or near behind. Merccouf battery had 200 KM coastal artillery soldiers and I estimate also that around 200 Luftwaffe troops were stationed on or near the wall. It is likely RAD and Org Todt soldiers were in the area for various reasons but numbers are unknown. There were no Kriegsmarine naval capable port or submarine pens in the invasion area. When the Allies landed, all non Heer units were absorbed into closest Heer division for tactical reasons. No other branches would have training, knowledge of the troops and terrain, etc. to remotely be capable of commanding.