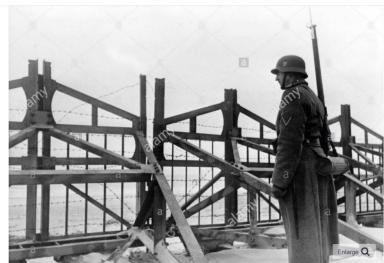

In very late 1943, Erwin Rommel was ordered to review the Atlantic Wall by Hitler, and eventually take command of what would be the D-Day landing area. The state of the wall was

pathetic and much of the area had been ignored with no practical defenses. Mines that had earlier been placed by Org. Todt or RAD were rusted to point of no functionality due to the length of time they were in the sea water. Defensive fortifications were nonexistent or incomplete. Rommel immediately ordered the military to take over construction of the wall defenses and fortifications while streamlining former complications and conflict. Org. Todt and RAD components by this time were relegated to repairing railways and infrastructure that were continuously being destroyed by Allied bombing. Due to the shortage of fuel and vehicles, small portable usually man-powered railways were laid to transport concrete from mixing locations to the fortifications. In the 6 months under Rommel's command, three times the amount of work was accomplished than had been accomplished by Org. Todt when they started on the wall in 1942. The Normandy beaches had bunkers, fortifications, casemates and trenches continually under construction, many still under construction up until the day of the invasion. 6 million mines were laid and obstacles of all kinds were increased many times over. Units placed behind the beach, built obstacles, mine fields and fortifications to defend against glider landings and paratrooper drops. This was the main purpose of the placement of Fallschirmjager troops in the areas they were assigned. The assumption was they would have expertise in repulsing airborne attacks.

better equipped. Later pictures are less common, more personal or taken by Allies. Until 1944, static units were drained of soldiers and equipment that was transferred to the eastern front and replaced with foreign troops. All foreign captured weapons stocks had been depleted by 1944. The area of the Normandy landings was not considered an area of invasion risk. Outdated and captured weapons and equipment were more prominent there than other places on the Atlantic wall.