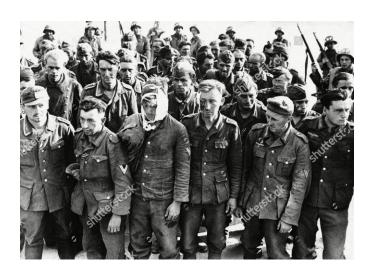

The formations that manned the coastal defenses were the 352<sup>nd</sup> Infantry Division and the 709th and the 716<sup>th</sup> Static Divisions. They were organized to man formations of heavily defended hard points called Weiderstandnesten (WN) positions that were placed and designed to have overlapping firing lanes that covered the Atlantic coastline. Some areas were stronger than others but again there were construction projects all across the coast. Roughly 40% of the soldiers present did not speak German and likely over 30 different nationalities were present in their formations. Having critical shortages of troops, the Wehrmacht had filled shortages by enlisting Red Army prisoners of war (Eastern Volunteers) and foreigners with German heritage (Volksdeautsche-mostly Polish but could be from any German occupied country). The only standard Infantry Division, the 352nd Infantry Division, was 20% foreign, had only 30% of the officer had combat experience, and mainly drafted younger underweight (grew up under war rations) soldiers from Germany. The 716<sup>th</sup> and 709<sup>th</sup> static divisions had been on the Normandy coast since 1941 and neither had any combat experience. By the time of the Normandy invasion, their troop strength had been reduced almost by half, loosing many soldiers from transfer to the Eastern front. They were also shored up with foreign troops, historians have estimated they were likely consisted of around 50% or more of foreign born troops. Weapons, from large caliber down to small arms, were approximately 50% of current German

The photo collection included below is the result of my study of German Forces defending the Allied landings over the last year. Given the lack of photos, I am have included photos from across the Atlantic Wall that I believe accurately reflect similar characteristics. The pictures range from 1941-1944 in date. Earlier images tend to be more propaganda in purpose and

better equipped. Later pictures are less common, more personal or taken by Allies. Until 1944, static units were drained of soldiers and equipment that was transferred to the eastern front and replaced with foreign troops. All foreign captured weapons stocks had been depleted by 1944. The area of the Normandy landings was not considered an area of invasion risk. Outdated and captured weapons and equipment were more prominent there than other places on the Atlantic wall.