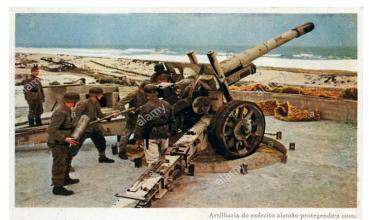

ige Wochen vor der Invasion noch in offener Feuerstellung.

Personen von links: Alois Reckers, Bruno Plota, Hans Selbach



Zerschossene Kasematte WN 72 ,8,8cm Pak, in Vierville sur Mer

## 3. Kompanie, Infanterie – Regiment 726

am 6. Juni 1944 in Colleville SUR MER (Omaha-Beach)



Minen -Gürtel

## Legende

- 1 polnisches Maschinen Gewehr
- 2 5 cm Geschütz KWK
- 3 leichtes Maschinen Gewehr
- 4 polnisches Maschinen Gewehr
- 5 tschechisches 7,5 cm Geschütz
- 6 tschechisches 7,5 cm Geschütz
- 7 leichtes Maschinen Gewehr
- 8 5 cm Granatwerfer

- 9 Maschinen Gewehr 42 und Artillerie –Beobachter
- 10 Mannschaftsbunker
- 11 5 cm Panzer Abwehrkanone PAK
- 12 leichtes Maschinen Gewehr
- 13 Granatwerfer
- 13a Beobachtungsbunker
- 14 Granatwerfer

(Karte nach Skizze von Fr. Gockel

St. Laurent





a alamy stock photo

ARP0X2

































































a alamy stock photo

B3EH1A www.slamv.com





a alamy stock photo





















































| VS (VNN104   La Grande Dune   2/IR.919   50mm (H667); 2 x 50mm (V1600); 75mm FK38 (H612); 1 FT Panzerstellung   VS (VNN104   La Grande Dune   2/IR.919   50mm (H667); 2 x 50mm (V1600); 75mm FK38 (H612); 1 FT Panzerstellung   VNN73   Near D-1 draw   11/GR.726   75mm FK231(f) (casemate)   1/GR.726   1 AT gun   10/GR.726   88mm (H667); 75mm Pak 97/38(f) (pit); 50mm (casemate)   1 AT gun   VNN70   D-1/ID-3 draw   10/GR.726   80mm FK17(c) (H612); 75mm feld gun (pit), 20mm Flak   20mm F | Strongpoint    | Location              | Unit          | Major weapons (bunker type)