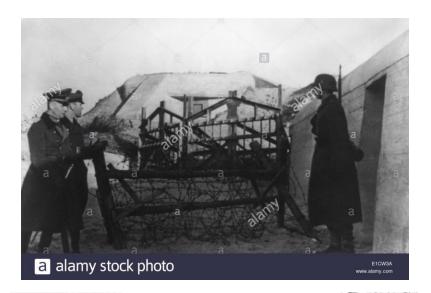

In very late 1943, Erwin Rommel was ordered to review the Atlantic Wall by Hitler, and eventually take command of what would be the D-Day landing area. The state of the wall was

pathetic and much of the area had been ignored with no practical defenses. Mines that had earlier been placed by Org. Todt or RAD were rusted to point of no functionality due to the length of time they were in the sea water. Defensive fortifications were nonexistent or incomplete. Rommel immediately ordered the military to take over construction of the wall defenses and fortifications while streamlining former complications and conflict. Org. Todt and RAD components by this time were relegated to repairing railways and infrastructure that were continuously being destroyed by Allied bombing. Due to the shortage of fuel and vehicles, small portable usually man-powered railways were laid to transport concrete from mixing locations to the fortifications. In the 6 months under Rommel's command, three times the amount of work was accomplished than had been accomplished by Org. Todt when they started on the wall in 1942. The Normandy beaches had bunkers, fortifications, casemates and trenches continually under construction, many still under construction up until the day of the invasion. 6 million mines were laid and obstacles of all kinds were increased many times over. Units placed behind the beach, built obstacles, mine fields and fortifications to defend against glider landings and paratrooper drops. This was the main purpose of the placement of Fallschirmjager troops in the areas they were assigned. The assumption was they would have expertise in repulsing airborne attacks.