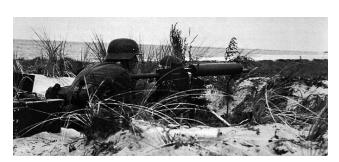

The formations that manned the coastal defenses were the 352<sup>nd</sup> Infantry Division and the 709th and the 716<sup>th</sup> Static Divisions. They were organized to man formations of heavily defended hard points called Weiderstandnesten (WN) positions that were placed and designed to have overlapping firing lanes that covered the Atlantic coastline. Some areas were stronger than others but again there were construction projects all across the coast. Roughly 40% of the soldiers present did not speak German and likely over 30 different nationalities were present in their formations. Having critical shortages of troops, the Wehrmacht had filled shortages by enlisting Red Army prisoners of war (Eastern Volunteers) and foreigners with German heritage (Volksdeautsche-mostly Polish but could be from any German occupied country). The only standard Infantry Division, the 352nd Infantry Division, was 20% foreign, had only 30% of the officer had combat experience, and mainly drafted younger underweight (grew up under war rations) soldiers from Germany. The 716<sup>th</sup> and 709<sup>th</sup> static divisions had been on the Normandy coast since 1941 and neither had any combat experience. By the time of the Normandy invasion, their troop strength had been reduced almost by half, loosing many soldiers from transfer to the Eastern front. They were also shored up with foreign troops, historians have estimated they were likely consisted of around 50% or more of foreign born troops. Weapons, from large caliber down to small arms, were approximately 50% of current German

- 1. Generally, no Y-straps. Most Germans soldiers were not issued Y-straps in general. I theorize that the static divisions were not issued Y-straps in whole, while the 352. Infantry Division received them in very limited quantity. The book "Normandiefront" by Vince Milano and Bruce Conner chronicles the history of the 352. Division. In the entire book, I could only find one soldier with Y-Straps (which happened to be web). It isn't 100% clear, but appears he is the only soldier to be wearing them in the squad.
- 2. Low boots were rarely worn with gaiters.
- 3. There was significant variation in uniforms and insignia. Prewar and converted captured uniform items were common. Many solders can be seen without insignia.
- 4. Mess tins, canteens, zelts and bread bags were issued to Atlantic Wall soldiers, but they are generally seen stored in sleeping locations, even during combat drills as these were static, not mobile units. The exceptions are the belt, bayonet, ammo pouches and gasmask canister with cape and bag, which are in every drill style photo. I would expect this is how the Germans would most likely have appeared in combat on the wall. Shovels and other tools seemed to be issued in extremely limited quantities.
- 5. Due to senior command being absent and most troops having never seen combat, awards and decorations would be very rare and mostly limited to the 352.
- 6. Both white, dyed Green and faded green drillich HBT uniforms could be encountered at any time, in work, formations and combat. They could be worn over wools in the winter for warmth and alone, or just as uniforms, possibly trousers alone, in the summer.
- 7. With the exception of 21<sup>st</sup> Panzer, there were no Panzerfausts, Panzerschrecks or most other hand held anti-tank weapons.
- 8. Outdated German or captured weapons, potentially from any occupied country, were not uncommon among German troops, the majority of Eastern volunteers carried Soviet weapons.