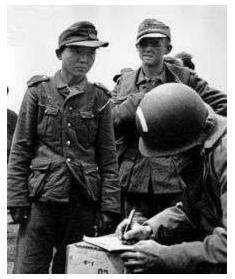

So what did this motley crew do on June 6<sup>th</sup>, when the landings occurred? For what they had, they kicked ass. At Omaha beach, manned by the 352<sup>nd</sup>, for a short time they believed they had repelled the invasion. Other areas did not see such stiff resistance but the Allies met NONE of the first day objectives and it would take two weeks for them to finally be met. Atlantic wall defenders ran out of ammunition as often as they were over run. German counter attacks did happen and in some cases defenses were briefly recaptured. There were no major routes or retreats, independent of the national origins of the soldiers. The performance of foreign volunteer formations is argued among historians. It is clear that some fought very well and some not as well. However, some of the poorer performances can be blamed on the fact that if the translators or a trusted German commanding officer were killed, there was virtually no way to communicate and coordinate with their German command. Causality rates on D-Day were at least 10/1 Allied to German. While the Allies did, in many areas but not all, have to cross large open beaches in front of (often partially) prepared defenses, they also owned the skies and had access to much greater artillery and armor. The rest of the story I will leave to history.