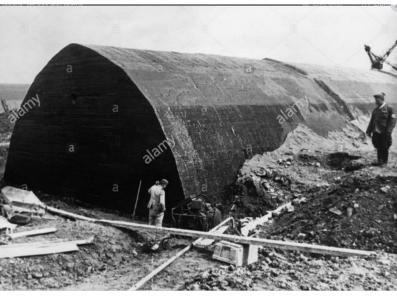

In very late 1943, Erwin Rommel was ordered to review the Atlantic Wall by Hitler, and eventually take command of what would be the D-Day landing area. The state of the wall was

pathetic and much of the area had been ignored with no practical defenses. Mines that had earlier been placed by Org. Todt or RAD were rusted to point of no functionality due to the length of time they were in the sea water. Defensive fortifications were nonexistent or incomplete. Rommel immediately ordered the military to take over construction of the wall defenses and fortifications while streamlining former complications and conflict. Org. Todt and RAD components by this time were relegated to repairing railways and infrastructure that were continuously being destroyed by Allied bombing. Due to the shortage of fuel and vehicles, small portable usually man-powered railways were laid to transport concrete from mixing locations to the fortifications. In the 6 months under Rommel's command, three times the amount of work was accomplished than had been accomplished by Org. Todt when they started on the wall in 1942. The Normandy beaches had bunkers, fortifications, casemates and trenches continually under construction, many still under construction up until the day of the invasion. 6 million mines were laid and obstacles of all kinds were increased many times over. Units placed behind the beach, built obstacles, mine fields and fortifications to defend against glider landings and paratrooper drops. This was the main purpose of the placement of Fallschirmjager troops in the areas they were assigned. The assumption was they would have expertise in repulsing airborne attacks.