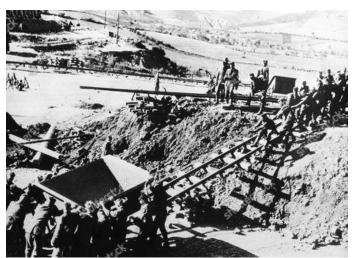

In very late 1943, Erwin Rommel was ordered to review the Atlantic Wall by Hitler, and eventually take command of what would be the D-Day landing area. The state of the wall was

pathetic and much of the area had been ignored with no practical defenses. Mines that had earlier been placed by Org. Todt or RAD were rusted to point of no functionality due to the length of time they were in the sea water. Defensive fortifications were nonexistent or incomplete. Rommel immediately ordered the military to take over construction of the wall defenses and fortifications while streamlining former complications and conflict. Org. Todt and RAD components by this time were relegated to repairing railways and infrastructure that were continuously being destroyed by Allied bombing. Due to the shortage of fuel and vehicles, small portable usually man-powered railways were laid to transport concrete from mixing locations to the fortifications. In the 6 months under Rommel's command, three times the amount of work was accomplished than had been accomplished by Org. Todt when they started on the wall in 1942. The Normandy beaches had bunkers, fortifications, casemates and trenches continually under construction, many still under construction up until the day of the invasion. 6 million mines were laid and obstacles of all kinds were increased many times over. Units placed behind the beach, built obstacles, mine fields and fortifications to defend against glider landings and paratrooper drops. This was the main purpose of the placement of Fallschirmjager troops in the areas they were assigned. The assumption was they would have expertise in repulsing airborne attacks.