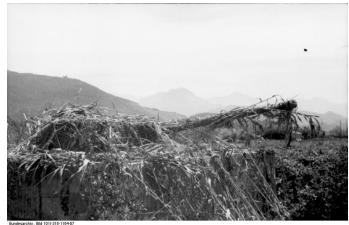

- 9. "Early war" style impression were as common as "late" due to the 716. and 709. divisions having been raised in 1941.
- 10. There were German tanks that made it to the beach on June 6<sup>th</sup>, though granted this is over a 5 mile long invasion front. The 352. had 14 Marder II/IIIs, 10 StuG III G tank destroyers and 9 FlakPanzer 38s. It is unknown how many reached of these vehicles reached what would be considered a beach defense position. On the night of June 6<sup>th</sup>, 6 Panzer IVs of Panzer Reg. 22 and soldiers of PzGrdr Reg. 11/192 from the 21<sup>st</sup> Panzer counter attacked, reached the coastline, splitting the British landings on Sword beach. Ultimately they were met with heavy antitank fire and were ordered to fall back to protect Caen. 21<sup>st</sup> Panzer panzergrenadiers do seem to have been issued Y-straps. I recommend the book "The Combat History of the 21. Panzer Division" by Werner Kortenhaus for more information.
- 11. By 1944, everything military in nature would be camouflaged to the greatest extent possible due to Allied air superiority and reconnaissance. Fishing nets were commonly used with local foliage added due to the shortage of issued camouflaged nets.