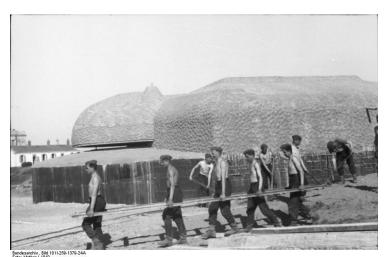

The Atlantic Wall was informally started in 1940 and 41 when the Germans began to build defenses around key and valuable port facilities, but then in 1942 Hitler ordered to the full scale construction of the Atlantic wall starting in Northern Norway and ending on the Spanish border on the French Atlantic coast. The wall was mainly constructed under the leadership of Organization Todt and they drafted half a million French citizens to begin. They made progress but most of the defenses remained around key ports or Calais, the area most expected for an Allied invasion.

In very late 1943, Erwin Rommel was ordered to review the Atlantic Wall by Hitler, and eventually take command of what would be the D-Day landing area. The state of the wall was

pathetic and much of the area had been ignored with no practical defenses. Mines that had earlier been placed by Org. Todt or RAD were rusted to point of no functionality due to the length of time they were in the sea water. Defensive fortifications were nonexistent or incomplete. Rommel immediately ordered the military to take over construction of the wall defenses and fortifications while streamlining former complications and conflict. Org. Todt and RAD components by this time were relegated to repairing railways and infrastructure that were continuously being destroyed by Allied bombing. Due to the shortage of fuel and vehicles, small portable usually man-powered railways were laid to transport concrete from mixing locations to the fortifications. In the 6 months under Rommel's command, three times the amount of work was accomplished than had been accomplished by Org. Todt when they started on the wall in 1942. The Normandy beaches had bunkers, fortifications, casemates and trenches continually under construction, many still under construction up until the day of the invasion. 6 million mines were laid and obstacles of all kinds were increased many times over. Units placed behind the beach, built obstacles, mine fields and fortifications to defend against glider landings and paratrooper drops. This was the main purpose of the placement of Fallschirmjager troops in the areas they were assigned. The assumption was they would have expertise in repulsing airborne attacks.