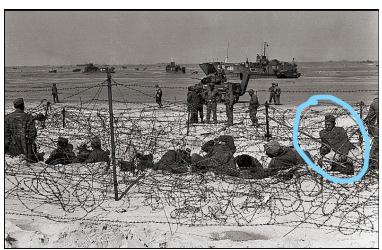

So what did this motley crew do on June 6<sup>th</sup>, when the landings occurred? For what they had, they kicked ass. At Omaha beach, manned by the 352<sup>nd</sup>, for a short time they believed they had repelled the invasion. Other areas did not see such stiff resistance but the Allies met NONE of the first day objectives and it would take two weeks for them to finally be met. Atlantic wall defenders ran out of ammunition as often as they were over run. German counter attacks did happen and in some cases defenses were briefly recaptured. There were no major routes or retreats, independent of the national origins of the soldiers. The performance of foreign volunteer formations is argued among historians. It is clear that some fought very well and some not as well. However, some of the poorer performances can be blamed on the fact that if the translators or a trusted German commanding officer were killed, there was virtually no way to communicate and coordinate with their German command. Causality rates on D-Day were at least 10/1 Allied to German. While the Allies did, in many areas but not all, have to cross large open beaches in front of (often partially) prepared defenses, they also owned the skies and had access to much greater artillery and armor. The rest of the story I will leave to history.

The photo collection included below is the result of my study of German Forces defending the Allied landings over the last year. Given the lack of photos, I am have included photos from across the Atlantic Wall that I believe accurately reflect similar characteristics. The pictures range from 1941-1944 in date. Earlier images tend to be more propaganda in purpose and

better equipped. Later pictures are less common, more personal or taken by Allies. Until 1944, static units were drained of soldiers and equipment that was transferred to the eastern front and replaced with foreign troops. All foreign captured weapons stocks had been depleted by 1944. The area of the Normandy landings was not considered an area of invasion risk. Outdated and captured weapons and equipment were more prominent there than other places on the Atlantic wall.