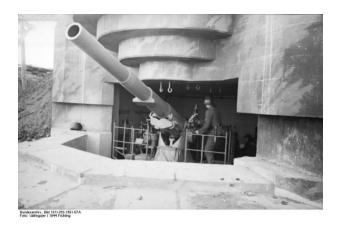

Kameraden vom WN 62 von links: Heinrich Krieftewirth, Hans Selbach.

Alois Reckers, Bruno Plota, Emil Drews, A. Liermann,

rechts: Franz Gockel

Tschechisches Beutegeschütz, Kalieber 7,5 cm, wenige Wochen vor der Invasion noch in offener Feuerstellung.