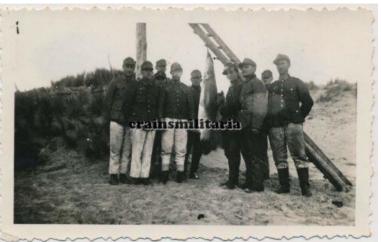

Kameraden vom WN 62 von links: Heinrich Krieftewirth, Hans Selbach.

Alois Reckers, Bruno Plota, Emil Drews, A. Liermann,

rechts: Franz Gockel

Tschechisches Beutegeschütz, Kalieber 7,5 cm, wenige Wochen vor der Invasion noch in offener Feuerstellung.