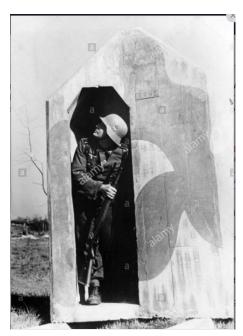

- 1. Generally, no Y-straps. Most Germans soldiers were not issued Y-straps in general. I theorize that the static divisions were not issued Y-straps in whole, while the 352. Infantry Division received them in very limited quantity. The book "Normandiefront" by Vince Milano and Bruce Conner chronicles the history of the 352. Division. In the entire book, I could only find one soldier with Y-Straps (which happened to be web). It isn't 100% clear, but appears he is the only soldier to be wearing them in the squad.
- 2. Low boots were rarely worn with gaiters.
- 3. There was significant variation in uniforms and insignia. Prewar and converted captured uniform items were common. Many solders can be seen without insignia.
- 4. Mess tins, canteens, zelts and bread bags were issued to Atlantic Wall soldiers, but they are generally seen stored in sleeping locations, even during combat drills as these were static, not mobile units. The exceptions are the belt, bayonet, ammo pouches and gasmask canister with cape and bag, which are in every drill style photo. I would expect this is how the Germans would most likely have appeared in combat on the wall. Shovels and other tools seemed to be issued in extremely limited quantities.
- 5. Due to senior command being absent and most troops having never seen combat, awards and decorations would be very rare and mostly limited to the 352.
- 6. Both white, dyed Green and faded green drillich HBT uniforms could be encountered at any time, in work, formations and combat. They could be worn over wools in the winter for warmth and alone, or just as uniforms, possibly trousers alone, in the summer.
- 7. With the exception of 21<sup>st</sup> Panzer, there were no Panzerfausts, Panzerschrecks or most other hand held anti-tank weapons.
- 8. Outdated German or captured weapons, potentially from any occupied country, were not uncommon among German troops, the majority of Eastern volunteers carried Soviet weapons.

- 9. "Early war" style impression were as common as "late" due to the 716. and 709. divisions having been raised in 1941.
- 10. There were German tanks that made it to the beach on June 6<sup>th</sup>, though granted this is over a 5 mile long invasion front. The 352. had 14 Marder II/IIIs, 10 StuG III G tank destroyers and 9 FlakPanzer 38s. It is unknown how many reached of these vehicles reached what would be considered a beach defense position. On the night of June 6<sup>th</sup>, 6 Panzer IVs of Panzer Reg. 22 and soldiers of PzGrdr Reg. 11/192 from the 21<sup>st</sup> Panzer counter attacked, reached the coastline, splitting the British landings on Sword beach. Ultimately they were met with heavy antitank fire and were ordered to fall back to protect Caen. 21<sup>st</sup> Panzer panzergrenadiers do seem to have been issued Y-straps. I recommend the book "The Combat History of the 21. Panzer Division" by Werner Kortenhaus for more information.
- 11. By 1944, everything military in nature would be camouflaged to the greatest extent possible due to Allied air superiority and reconnaissance. Fishing nets were commonly used with local foliage added due to the shortage of issued camouflaged nets.