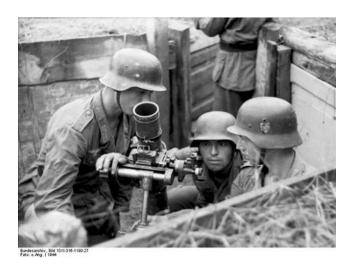

The photo collection included below is the result of my study of German Forces defending the Allied landings over the last year. Given the lack of photos, I am have included photos from across the Atlantic Wall that I believe accurately reflect similar characteristics. The pictures range from 1941-1944 in date. Earlier images tend to be more propaganda in purpose and

better equipped. Later pictures are less common, more personal or taken by Allies. Until 1944, static units were drained of soldiers and equipment that was transferred to the eastern front and replaced with foreign troops. All foreign captured weapons stocks had been depleted by 1944. The area of the Normandy landings was not considered an area of invasion risk. Outdated and captured weapons and equipment were more prominent there than other places on the Atlantic wall.