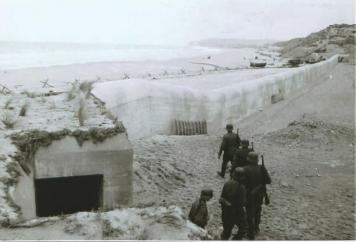

In very late 1943, Erwin Rommel was ordered to review the Atlantic Wall by Hitler, and eventually take command of what would be the D-Day landing area. The state of the wall was

pathetic and much of the area had been ignored with no practical defenses. Mines that had earlier been placed by Org. Todt or RAD were rusted to point of no functionality due to the length of time they were in the sea water. Defensive fortifications were nonexistent or incomplete. Rommel immediately ordered the military to take over construction of the wall defenses and fortifications while streamlining former complications and conflict. Org. Todt and RAD components by this time were relegated to repairing railways and infrastructure that were continuously being destroyed by Allied bombing. Due to the shortage of fuel and vehicles, small portable usually man-powered railways were laid to transport concrete from mixing locations to the fortifications. In the 6 months under Rommel's command, three times the amount of work was accomplished than had been accomplished by Org. Todt when they started on the wall in 1942. The Normandy beaches had bunkers, fortifications, casemates and trenches continually under construction, many still under construction up until the day of the invasion. 6 million mines were laid and obstacles of all kinds were increased many times over. Units placed behind the beach, built obstacles, mine fields and fortifications to defend against glider landings and paratrooper drops. This was the main purpose of the placement of Fallschirmjager troops in the areas they were assigned. The assumption was they would have expertise in repulsing airborne attacks.

- 9. "Early war" style impression were as common as "late" due to the 716. and 709. divisions having been raised in 1941.
- 10. There were German tanks that made it to the beach on June 6<sup>th</sup>, though granted this is over a 5 mile long invasion front. The 352. had 14 Marder II/IIIs, 10 StuG III G tank destroyers and 9 FlakPanzer 38s. It is unknown how many reached of these vehicles reached what would be considered a beach defense position. On the night of June 6<sup>th</sup>, 6 Panzer IVs of Panzer Reg. 22 and soldiers of PzGrdr Reg. 11/192 from the 21<sup>st</sup> Panzer counter attacked, reached the coastline, splitting the British landings on Sword beach. Ultimately they were met with heavy antitank fire and were ordered to fall back to protect Caen. 21<sup>st</sup> Panzer panzergrenadiers do seem to have been issued Y-straps. I recommend the book "The Combat History of the 21. Panzer Division" by Werner Kortenhaus for more information.
- 11. By 1944, everything military in nature would be camouflaged to the greatest extent possible due to Allied air superiority and reconnaissance. Fishing nets were commonly used with local foliage added due to the shortage of issued camouflaged nets.