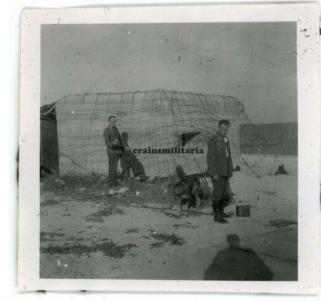

- 9. "Early war" style impression were as common as "late" due to the 716. and 709. divisions having been raised in 1941.
- 10. There were German tanks that made it to the beach on June 6<sup>th</sup>, though granted this is over a 5 mile long invasion front. The 352. had 14 Marder II/IIIs, 10 StuG III G tank destroyers and 9 FlakPanzer 38s. It is unknown how many reached of these vehicles reached what would be considered a beach defense position. On the night of June 6<sup>th</sup>, 6 Panzer IVs of Panzer Reg. 22 and soldiers of PzGrdr Reg. 11/192 from the 21<sup>st</sup> Panzer counter attacked, reached the coastline, splitting the British landings on Sword beach. Ultimately they were met with heavy antitank fire and were ordered to fall back to protect Caen. 21<sup>st</sup> Panzer panzergrenadiers do seem to have been issued Y-straps. I recommend the book "The Combat History of the 21. Panzer Division" by Werner Kortenhaus for more information.
- 11. By 1944, everything military in nature would be camouflaged to the greatest extent possible due to Allied air superiority and reconnaissance. Fishing nets were commonly used with local foliage added due to the shortage of issued camouflaged nets.