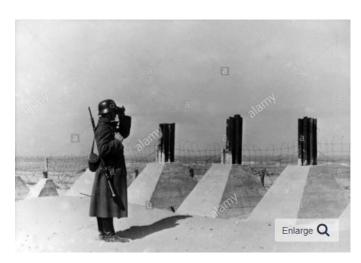

- 9. "Early war" style impression were as common as "late" due to the 716. and 709. divisions having been raised in 1941.
- 10. There were German tanks that made it to the beach on June 6<sup>th</sup>, though granted this is over a 5 mile long invasion front. The 352. had 14 Marder II/IIIs, 10 StuG III G tank destroyers and 9 FlakPanzer 38s. It is unknown how many reached of these vehicles reached what would be considered a beach defense position. On the night of June 6<sup>th</sup>, 6 Panzer IVs of Panzer Reg. 22 and soldiers of PzGrdr Reg. 11/192 from the 21<sup>st</sup> Panzer counter attacked, reached the coastline, splitting the British landings on Sword beach. Ultimately they were met with heavy antitank fire and were ordered to fall back to protect Caen. 21<sup>st</sup> Panzer panzergrenadiers do seem to have been issued Y-straps. I recommend the book "The Combat History of the 21. Panzer Division" by Werner Kortenhaus for more information.
- 11. By 1944, everything military in nature would be camouflaged to the greatest extent possible due to Allied air superiority and reconnaissance. Fishing nets were commonly used with local foliage added due to the shortage of issued camouflaged nets.