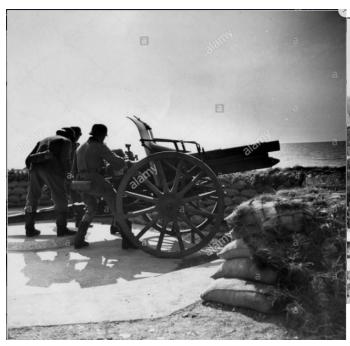

Personen von links: Alois Reckers, Bruno Plota, Hans Selbach

Zerschossene Kasematte WN 72 ,8,8cm Pak, in Vierville sur Mer