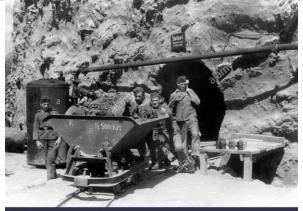

The photo collection included below is the result of my study of German Forces defending the Allied landings over the last year. Given the lack of photos, I am have included photos from across the Atlantic Wall that I believe accurately reflect similar characteristics. The pictures range from 1941-1944 in date. Earlier images tend to be more propaganda in purpose and

better equipped. Later pictures are less common, more personal or taken by Allies. Until 1944, static units were drained of soldiers and equipment that was transferred to the eastern front and replaced with foreign troops. All foreign captured weapons stocks had been depleted by 1944. The area of the Normandy landings was not considered an area of invasion risk. Outdated and captured weapons and equipment were more prominent there than other places on the Atlantic wall.