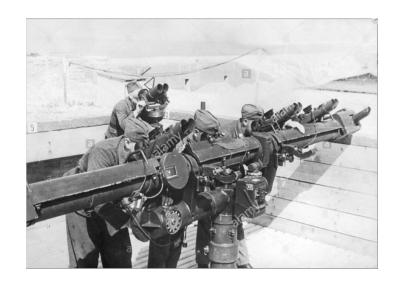

## Legende

- 1 polnisches Maschinen Gewehr
- 2 5 cm Geschütz KWK
- 3 leichtes Maschinen Gewehr
- 4 polnisches Maschinen Gewehr
- 5 tschechisches 7,5 cm Geschütz
- 6 tschechisches 7,5 cm Geschütz
- 7 leichtes Maschinen Gewehr
- 8 5 cm Granatwerfer

- 9 Maschinen Gewehr 42 und Artillerie –Beobachter
- 10 Mannschaftsbunker
- 11 5 cm Panzer Abwehrkanone PAK
- 12 leichtes Maschinen Gewehr
- 13 Granatwerfer
- 13a Beobachtungsbunker
- 14 Granatwerfer

(Karte nach Skizze von Fr. Gockel