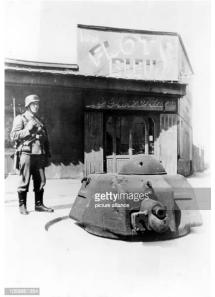

- 9. "Early war" style impression were as common as "late" due to the 716. and 709. divisions having been raised in 1941.
- 10. There were German tanks that made it to the beach on June 6<sup>th</sup>, though granted this is over a 5 mile long invasion front. The 352. had 14 Marder II/IIIs, 10 StuG III G tank destroyers and 9 FlakPanzer 38s. It is unknown how many reached of these vehicles reached what would be considered a beach defense position. On the night of June 6<sup>th</sup>, 6 Panzer IVs of Panzer Reg. 22 and soldiers of PzGrdr Reg. 11/192 from the 21<sup>st</sup> Panzer counter attacked, reached the coastline, splitting the British landings on Sword beach. Ultimately they were met with heavy antitank fire and were ordered to fall back to protect Caen. 21<sup>st</sup> Panzer panzergrenadiers do seem to have been issued Y-straps. I recommend the book "The Combat History of the 21. Panzer Division" by Werner Kortenhaus for more information.
- 11. By 1944, everything military in nature would be camouflaged to the greatest extent possible due to Allied air superiority and reconnaissance. Fishing nets were commonly used with local foliage added due to the shortage of issued camouflaged nets.