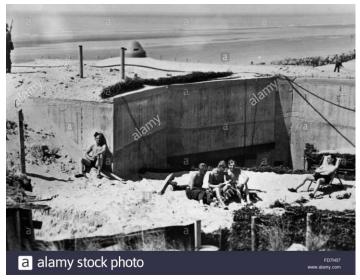

In very late 1943, Erwin Rommel was ordered to review the Atlantic Wall by Hitler, and eventually take command of what would be the D-Day landing area. The state of the wall was

pathetic and much of the area had been ignored with no practical defenses. Mines that had earlier been placed by Org. Todt or RAD were rusted to point of no functionality due to the length of time they were in the sea water. Defensive fortifications were nonexistent or incomplete. Rommel immediately ordered the military to take over construction of the wall defenses and fortifications while streamlining former complications and conflict. Org. Todt and RAD components by this time were relegated to repairing railways and infrastructure that were continuously being destroyed by Allied bombing. Due to the shortage of fuel and vehicles, small portable usually man-powered railways were laid to transport concrete from mixing locations to the fortifications. In the 6 months under Rommel's command, three times the amount of work was accomplished than had been accomplished by Org. Todt when they started on the wall in 1942. The Normandy beaches had bunkers, fortifications, casemates and trenches continually under construction, many still under construction up until the day of the invasion. 6 million mines were laid and obstacles of all kinds were increased many times over. Units placed behind the beach, built obstacles, mine fields and fortifications to defend against glider landings and paratrooper drops. This was the main purpose of the placement of Fallschirmjager troops in the areas they were assigned. The assumption was they would have expertise in repulsing airborne attacks.

The formations that manned the coastal defenses were the 352<sup>nd</sup> Infantry Division and the 709th and the 716<sup>th</sup> Static Divisions. They were organized to man formations of heavily defended hard points called Weiderstandnesten (WN) positions that were placed and designed to have overlapping firing lanes that covered the Atlantic coastline. Some areas were stronger than others but again there were construction projects all across the coast. Roughly 40% of the soldiers present did not speak German and likely over 30 different nationalities were present in their formations. Having critical shortages of troops, the Wehrmacht had filled shortages by enlisting Red Army prisoners of war (Eastern Volunteers) and foreigners with German heritage (Volksdeautsche-mostly Polish but could be from any German occupied country). The only standard Infantry Division, the 352nd Infantry Division, was 20% foreign, had only 30% of the officer had combat experience, and mainly drafted younger underweight (grew up under war rations) soldiers from Germany. The 716<sup>th</sup> and 709<sup>th</sup> static divisions had been on the Normandy coast since 1941 and neither had any combat experience. By the time of the Normandy invasion, their troop strength had been reduced almost by half, loosing many soldiers from transfer to the Eastern front. They were also shored up with foreign troops, historians have estimated they were likely consisted of around 50% or more of foreign born troops. Weapons, from large caliber down to small arms, were approximately 50% of current German