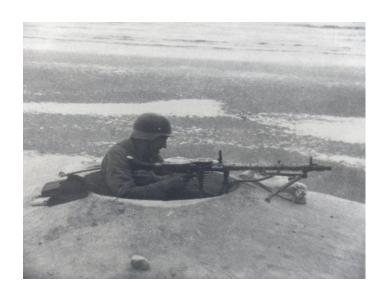

The formations that manned the coastal defenses were the 352<sup>nd</sup> Infantry Division and the 709th and the 716<sup>th</sup> Static Divisions. They were organized to man formations of heavily defended hard points called Weiderstandnesten (WN) positions that were placed and designed to have overlapping firing lanes that covered the Atlantic coastline. Some areas were stronger than others but again there were construction projects all across the coast. Roughly 40% of the soldiers present did not speak German and likely over 30 different nationalities were present in their formations. Having critical shortages of troops, the Wehrmacht had filled shortages by enlisting Red Army prisoners of war (Eastern Volunteers) and foreigners with German heritage (Volksdeautsche-mostly Polish but could be from any German occupied country). The only standard Infantry Division, the 352nd Infantry Division, was 20% foreign, had only 30% of the officer had combat experience, and mainly drafted younger underweight (grew up under war rations) soldiers from Germany. The 716<sup>th</sup> and 709<sup>th</sup> static divisions had been on the Normandy coast since 1941 and neither had any combat experience. By the time of the Normandy invasion, their troop strength had been reduced almost by half, loosing many soldiers from transfer to the Eastern front. They were also shored up with foreign troops, historians have estimated they were likely consisted of around 50% or more of foreign born troops. Weapons, from large caliber down to small arms, were approximately 50% of current German

manufacture, 30% of Soviet or other European manufacture and 20% of prewar or WWI German manufacture.

By June 6<sup>th</sup>, Coastal artillery in Normandy had almost been completely transferred to Heer operation and only one battery, Mercouf, remained under Kriegsmarine control but actually consisted of a larger Heer garrison than KM. KM originated batteries were inland usually by a kilometer or so and were intended mainly for firing at enemy vessels as opposed to land based forces, though they certainly could. There was logic to manning these few batteries with troops trained in maritime combat; however, the shortage in available KM troops likely led to the continual transfer of coastal KM operations to Heer. There were maritime KM troops in the city of LeHavre, about 20 miles east of the D-Day landings. They had 4 small torpedo S-boats that did briefly attack the Allied armada and then quickly retreated. There were Luftwaffe troops, even perhaps women, on or near the coastline serving as radar operators or manning aircraft lookout positions. Some Org. Todt and RAD soldiers did remain in the area. The first SS troops to engage enemy forces was the 12<sup>th</sup> SS on June 7<sup>th</sup>. On the morning June 6<sup>th</sup>, the Heer 352., 709., and 716. divisions had around roughly 20,000 soldiers on the beach or near behind. Merccouf battery had 200 KM coastal artillery soldiers and I estimate also that around 200 Luftwaffe troops were stationed on or near the wall. It is likely RAD and Org Todt soldiers were in the area for various reasons but numbers are unknown. There were no Kriegsmarine naval capable port or submarine pens in the invasion area. When the Allies landed, all non Heer units were absorbed into closest Heer division for tactical reasons. No other branches would have training, knowledge of the troops and terrain, etc. to remotely be capable of commanding.