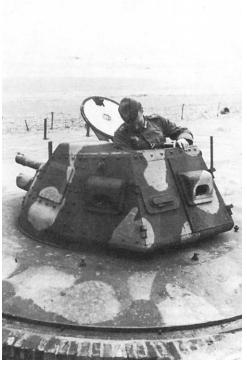

PzGrdr Reg. 11/192 from the 21<sup>st</sup> Panzer counter attacked, reached the coastline, splitting the British landings on Sword beach. Ultimately they were met with heavy antitank fire and were ordered to fall back to protect Caen. 21<sup>st</sup> Panzer panzergrenadiers do seem to have been issued Y-straps. I recommend the book "The Combat History of the 21. Panzer Division" by Werner Kortenhaus for more information.
- 11. By 1944, everything military in nature would be camouflaged to the greatest extent possible due to Allied air superiority and reconnaissance. Fishing nets were commonly used with local foliage added due to the shortage of issued camouflaged nets.





























































































































Kameraden vom WN 62 von links: Heinrich Krieftewirth, Hans Selbach.

Alois Reckers, Bruno Plota, Emil Drews, A. Liermann,

rechts: Franz Gockel



Tschechisches Beutegeschütz, Kalieber 7,5 cm, wenige Wochen vor der Invasion noch in offener Feuerstellung.

Personen von links: Alois Reckers, Bruno Plota, Hans Selbach



Zerschossene Kasematte WN 72 ,8,8cm Pak, in Vierville sur Mer

## 3. Kompanie, Infanterie – Regiment 726

am 6. Juni 1944 in Colleville SUR MER (Omaha-Beach)



Minen -Gürtel

## Legende

- 1 polnisches Maschinen Gewehr
- 2 5 cm Geschütz KWK
- 3 leichtes Maschinen Gewehr
- 4 polnisches Maschinen Gewehr
- 5 tschechisches 7,5 cm Geschütz
- 6 tschechisches 7,5 cm Geschütz
- 7 leichtes Maschinen Gewehr
- 8 5 cm Granatwerfer

- 9 Maschinen Gewehr 42 und Artillerie –Beobachter