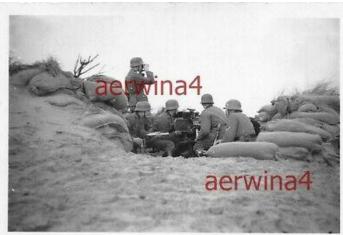

The formations that manned the coastal defenses were the 352<sup>nd</sup> Infantry Division and the 709th and the 716<sup>th</sup> Static Divisions. They were organized to man formations of heavily defended hard points called Weiderstandnesten (WN) positions that were placed and designed to have overlapping firing lanes that covered the Atlantic coastline. Some areas were stronger than others but again there were construction projects all across the coast. Roughly 40% of the soldiers present did not speak German and likely over 30 different nationalities were present in their formations. Having critical shortages of troops, the Wehrmacht had filled shortages by enlisting Red Army prisoners of war (Eastern Volunteers) and foreigners with German heritage (Volksdeautsche-mostly Polish but could be from any German occupied country). The only standard Infantry Division, the 352nd Infantry Division, was 20% foreign, had only 30% of the officer had combat experience, and mainly drafted younger underweight (grew up under war rations) soldiers from Germany. The 716<sup>th</sup> and 709<sup>th</sup> static divisions had been on the Normandy coast since 1941 and neither had any combat experience. By the time of the Normandy invasion, their troop strength had been reduced almost by half, loosing many soldiers from transfer to the Eastern front. They were also shored up with foreign troops, historians have estimated they were likely consisted of around 50% or more of foreign born troops. Weapons, from large caliber down to small arms, were approximately 50% of current German

- 1. Generally, no Y-straps. Most Germans soldiers were not issued Y-straps in general. I theorize that the static divisions were not issued Y-straps in whole, while the 352. Infantry Division received them in very limited quantity. The book "Normandiefront" by Vince Milano and Bruce Conner chronicles the history of the 352. Division. In the entire book, I could only find one soldier with Y-Straps (which happened to be web). It isn't 100% clear, but appears he is the only soldier to be wearing them in the squad.
- 2. Low boots were rarely worn with gaiters.
- 3. There was significant variation in uniforms and insignia. Prewar and converted captured uniform items were common. Many solders can be seen without insignia.
- 4. Mess tins, canteens, zelts and bread bags were issued to Atlantic Wall soldiers, but they are generally seen stored in sleeping locations, even during combat drills as these were static, not mobile units. The exceptions are the belt, bayonet, ammo pouches and gasmask canister with cape and bag, which are in every drill style photo. I would expect this is how the Germans would most likely have appeared in combat on the wall. Shovels and other tools seemed to be issued in extremely limited quantities.
- 5. Due to senior command being absent and most troops having never seen combat, awards and decorations would be very rare and mostly limited to the 352.
- 6. Both white, dyed Green and faded green drillich HBT uniforms could be encountered at any time, in work, formations and combat. They could be worn over wools in the winter for warmth and alone, or just as uniforms, possibly trousers alone, in the summer.
- 7. With the exception of 21<sup>st</sup> Panzer, there were no Panzerfausts, Panzerschrecks or most other hand held anti-tank weapons.
- 8. Outdated German or captured weapons, potentially from any occupied country, were not uncommon among German troops, the majority of Eastern volunteers carried Soviet weapons.