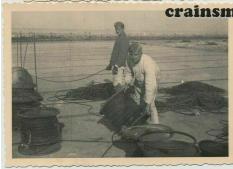

The photo collection included below is the result of my study of German Forces defending the Allied landings over the last year. Given the lack of photos, I am have included photos from across the Atlantic Wall that I believe accurately reflect similar characteristics. The pictures range from 1941-1944 in date. Earlier images tend to be more propaganda in purpose and

better equipped. Later pictures are less common, more personal or taken by Allies. Until 1944, static units were drained of soldiers and equipment that was transferred to the eastern front and replaced with foreign troops. All foreign captured weapons stocks had been depleted by 1944. The area of the Normandy landings was not considered an area of invasion risk. Outdated and captured weapons and equipment were more prominent there than other places on the Atlantic wall.