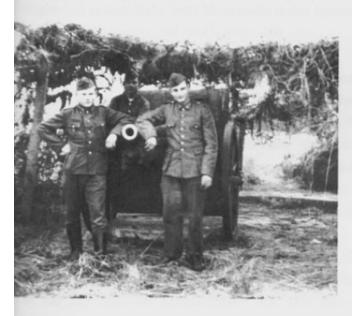

Kameraden vom WN 62 von links: Heinrich Krieftewirth, Hans Selbach.

Alois Reckers, Bruno Plota, Emil Drews, A. Liermann,

rechts: Franz Gockel

Tschechisches Beutegeschütz, Kalieber 7,5 cm, wenige Wochen vor der Invasion noch in offener Feuerstellung.