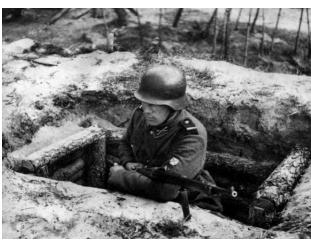

In very late 1943, Erwin Rommel was ordered to review the Atlantic Wall by Hitler, and eventually take command of what would be the D-Day landing area. The state of the wall was

pathetic and much of the area had been ignored with no practical defenses. Mines that had earlier been placed by Org. Todt or RAD were rusted to point of no functionality due to the length of time they were in the sea water. Defensive fortifications were nonexistent or incomplete. Rommel immediately ordered the military to take over construction of the wall defenses and fortifications while streamlining former complications and conflict. Org. Todt and RAD components by this time were relegated to repairing railways and infrastructure that were continuously being destroyed by Allied bombing. Due to the shortage of fuel and vehicles, small portable usually man-powered railways were laid to transport concrete from mixing locations to the fortifications. In the 6 months under Rommel's command, three times the amount of work was accomplished than had been accomplished by Org. Todt when they started on the wall in 1942. The Normandy beaches had bunkers, fortifications, casemates and trenches continually under construction, many still under construction up until the day of the invasion. 6 million mines were laid and obstacles of all kinds were increased many times over. Units placed behind the beach, built obstacles, mine fields and fortifications to defend against glider landings and paratrooper drops. This was the main purpose of the placement of Fallschirmjager troops in the areas they were assigned. The assumption was they would have expertise in repulsing airborne attacks.

The formations that manned the coastal defenses were the 352<sup>nd</sup> Infantry Division and the 709th and the 716<sup>th</sup> Static Divisions. They were organized to man formations of heavily defended hard points called Weiderstandnesten (WN) positions that were placed and designed to have overlapping firing lanes that covered the Atlantic coastline. Some areas were stronger than others but again there were construction projects all across the coast. Roughly 40% of the soldiers present did not speak German and likely over 30 different nationalities were present in their formations. Having critical shortages of troops, the Wehrmacht had filled shortages by enlisting Red Army prisoners of war (Eastern Volunteers) and foreigners with German heritage (Volksdeautsche-mostly Polish but could be from any German occupied country). The only standard Infantry Division, the 352nd Infantry Division, was 20% foreign, had only 30% of the officer had combat experience, and mainly drafted younger underweight (grew up under war rations) soldiers from Germany. The 716<sup>th</sup> and 709<sup>th</sup> static divisions had been on the Normandy coast since 1941 and neither had any combat experience. By the time of the Normandy invasion, their troop strength had been reduced almost by half, loosing many soldiers from transfer to the Eastern front. They were also shored up with foreign troops, historians have estimated they were likely consisted of around 50% or more of foreign born troops. Weapons, from large caliber down to small arms, were approximately 50% of current German