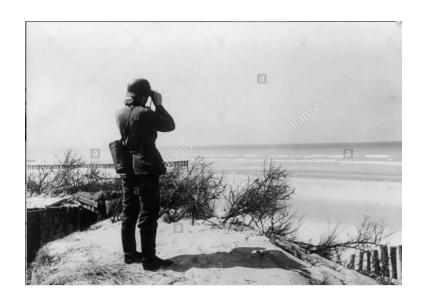

It should be noted the Germans anticipated that there would likely be some type of Allied landing in Normandy weeks before the invasion. The British and US Air Forces were clearly targeting strong points and infrastructure behind the landing areas. Roads and railways became death traps and travel was usually limited to the hours of darkness. Additionally, it had been noted that the water in front of the future Allied landings had not been mined, as much of the English Channel had been. Despite the obvious signs that the Normandy beaches were likely some form of target, the German weather reports around the 6<sup>th</sup> of June predicted inclement weather, serious enough to make any landing impossible. Rommel left the Atlantic Wall to visit his wife in Germany on her birthday and possibly see Hitler. Officers at the regimental level and above (Majors and up) were sent for map and orientation exercises in Rennes, France; some 100 miles to the southeast of D-Day landing beaches. Personal opinion: The fact that this training was considered the best use of time for senior level officers may be a strong reflection of the quality of the German officer corps in Normandy. I estimate only 15% had combat experience. The 352. ID did plan on conducting invasion drills but likely most German soldiers were building defenses and fortifications as they had since Rommel's arrival.