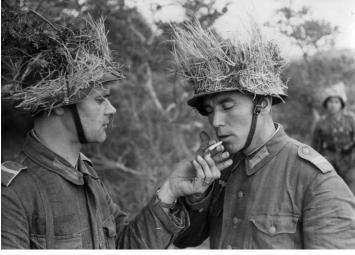

- 9. "Early war" style impression were as common as "late" due to the 716. and 709. divisions having been raised in 1941.
- 10. There were German tanks that made it to the beach on June 6<sup>th</sup>, though granted this is over a 5 mile long invasion front. The 352. had 14 Marder II/IIIs, 10 StuG III G tank destroyers and 9 FlakPanzer 38s. It is unknown how many reached of these vehicles reached what would be considered a beach defense position. On the night of June 6<sup>th</sup>, 6 Panzer IVs of Panzer Reg. 22 and soldiers of PzGrdr Reg. 11/192 from the 21<sup>st</sup> Panzer counter attacked, reached the coastline, splitting the British landings on Sword beach. Ultimately they were met with heavy antitank fire and were ordered to fall back to protect Caen. 21<sup>st</sup> Panzer panzergrenadiers do seem to have been issued Y-straps. I recommend the book "The Combat History of the 21. Panzer Division" by Werner Kortenhaus for more information.
- 11. By 1944, everything military in nature would be camouflaged to the greatest extent possible due to Allied air superiority and reconnaissance. Fishing nets were commonly used with local foliage added due to the shortage of issued camouflaged nets.