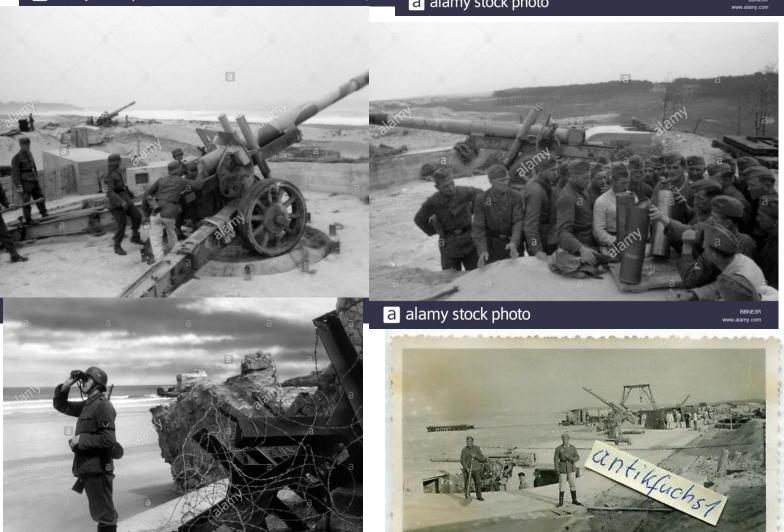

Kameraden vom WN 62 von links: Heinrich Krieftewirth, Hans Selbach.

Alois Reckers, Bruno Plota, Emil Drews, A. Liermann,

rechts: Franz Gockel

Tschechisches Beutegeschütz, Kalieber 7,5 cm, wenige Wochen vor der Invasion noch in offener Feuerstellung.

Personen von links: Alois Reckers, Bruno Plota, Hans Selbach

Zerschossene Kasematte WN 72 ,8,8cm Pak, in Vierville sur Mer

## 3. Kompanie, Infanterie – Regiment 726

am 6. Juni 1944 in Colleville SUR MER (Omaha-Beach)

Minen -Gürtel