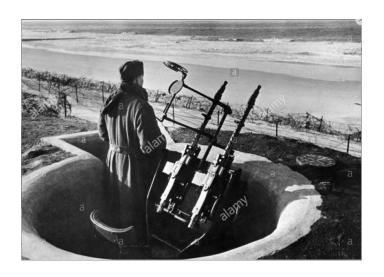

## Legende

- 1 polnisches Maschinen Gewehr
- 2 5 cm Geschütz KWK
- 3 leichtes Maschinen Gewehr
- 4 polnisches Maschinen Gewehr
- 5 tschechisches 7,5 cm Geschütz
- 6 tschechisches 7,5 cm Geschütz
- 7 leichtes Maschinen Gewehr
- 8 5 cm Granatwerfer

- 9 Maschinen Gewehr 42 und Artillerie –Beobachter
- 10 Mannschaftsbunker
- 11 5 cm Panzer Abwehrkanone PAK
- 12 leichtes Maschinen Gewehr
- 13 Granatwerfer
- 13a Beobachtungsbunker
- 14 Granatwerfer

(Karte nach Skizze von Fr. Gockel