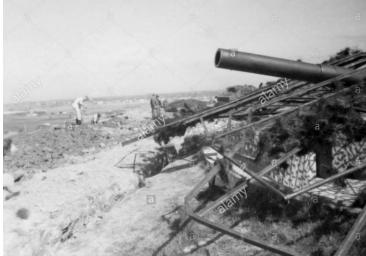

Kameraden vom WN 62 von links: Heinrich Krieftewirth, Hans Selbach.

Alois Reckers, Bruno Plota, Emil Drews, A. Liermann,

rechts: Franz Gockel

Tschechisches Beutegeschütz, Kalieber 7,5 cm, wenige Wochen vor der Invasion noch in offener Feuerstellung.

Personen von links: Alois Reckers, Bruno Plota, Hans Selbach

Zerschossene Kasematte WN 72 ,8,8cm Pak, in Vierville sur Mer