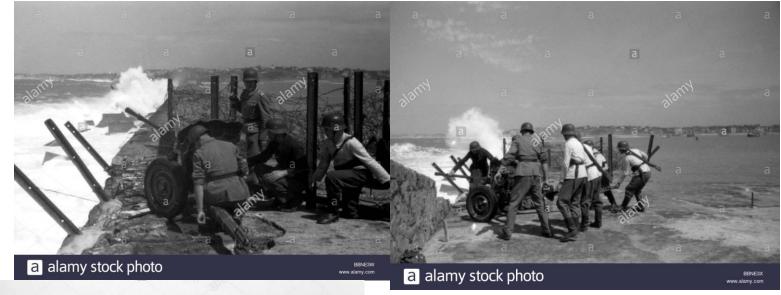

manufacture, 30% of Soviet or other European manufacture and 20% of prewar or WWI German manufacture.

By June 6<sup>th</sup>, Coastal artillery in Normandy had almost been completely transferred to Heer operation and only one battery, Mercouf, remained under Kriegsmarine control but actually consisted of a larger Heer garrison than KM. KM originated batteries were inland usually by a kilometer or so and were intended mainly for firing at enemy vessels as opposed to land based forces, though they certainly could. There was logic to manning these few batteries with troops trained in maritime combat; however, the shortage in available KM troops likely led to the continual transfer of coastal KM operations to Heer. There were maritime KM troops in the city of LeHavre, about 20 miles east of the D-Day landings. They had 4 small torpedo S-boats that did briefly attack the Allied armada and then quickly retreated. There were Luftwaffe troops, even perhaps women, on or near the coastline serving as radar operators or manning aircraft lookout positions. Some Org. Todt and RAD soldiers did remain in the area. The first SS troops to engage enemy forces was the 12<sup>th</sup> SS on June 7<sup>th</sup>. On the morning June 6<sup>th</sup>, the Heer 352., 709., and 716. divisions had around roughly 20,000 soldiers on the beach or near behind. Merccouf battery had 200 KM coastal artillery soldiers and I estimate also that around 200 Luftwaffe troops were stationed on or near the wall. It is likely RAD and Org Todt soldiers were in the area for various reasons but numbers are unknown. There were no Kriegsmarine naval capable port or submarine pens in the invasion area. When the Allies landed, all non Heer units were absorbed into closest Heer division for tactical reasons. No other branches would have training, knowledge of the troops and terrain, etc. to remotely be capable of commanding.

Kameraden vom WN 62 von links: Heinrich Krieftewirth, Hans Selbach.

Alois Reckers, Bruno Plota, Emil Drews, A. Liermann,

rechts: Franz Gockel

Tschechisches Beutegeschütz, Kalieber 7,5 cm, wenige Wochen vor der Invasion noch in offener Feuerstellung.

Personen von links: Alois Reckers, Bruno Plota, Hans Selbach

Zerschossene Kasematte WN 72 ,8,8cm Pak, in Vierville sur Mer