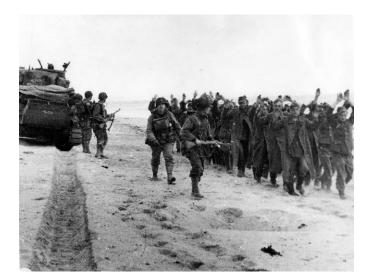

So what did this motley crew do on June 6<sup>th</sup>, when the landings occurred? For what they had, they kicked ass. At Omaha beach, manned by the 352<sup>nd</sup>, for a short time they believed they had repelled the invasion. Other areas did not see such stiff resistance but the Allies met NONE of the first day objectives and it would take two weeks for them to finally be met. Atlantic wall defenders ran out of ammunition as often as they were over run. German counter attacks did happen and in some cases defenses were briefly recaptured. There were no major routes or retreats, independent of the national origins of the soldiers. The performance of foreign volunteer formations is argued among historians. It is clear that some fought very well and some not as well. However, some of the poorer performances can be blamed on the fact that if the translators or a trusted German commanding officer were killed, there was virtually no way to communicate and coordinate with their German command. Causality rates on D-Day were at least 10/1 Allied to German. While the Allies did, in many areas but not all, have to cross large open beaches in front of (often partially) prepared defenses, they also owned the skies and had access to much greater artillery and armor. The rest of the story I will leave to history.