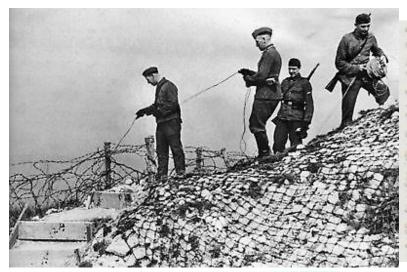

- 9. "Early war" style impression were as common as "late" due to the 716. and 709. divisions having been raised in 1941.
- 10. There were German tanks that made it to the beach on June 6<sup>th</sup>, though granted this is over a 5 mile long invasion front. The 352. had 14 Marder II/IIIs, 10 StuG III G tank destroyers and 9 FlakPanzer 38s. It is unknown how many reached of these vehicles reached what would be considered a beach defense position. On the night of June 6<sup>th</sup>, 6 Panzer IVs of Panzer Reg. 22 and soldiers of PzGrdr Reg. 11/192 from the 21<sup>st</sup> Panzer counter attacked, reached the coastline, splitting the British landings on Sword beach. Ultimately they were met with heavy antitank fire and were ordered to fall back to protect Caen. 21<sup>st</sup> Panzer panzergrenadiers do seem to have been issued Y-straps. I recommend the book "The Combat History of the 21. Panzer Division" by Werner Kortenhaus for more information.
- 11. By 1944, everything military in nature would be camouflaged to the greatest extent possible due to Allied air superiority and reconnaissance. Fishing nets were commonly used with local foliage added due to the shortage of issued camouflaged nets.