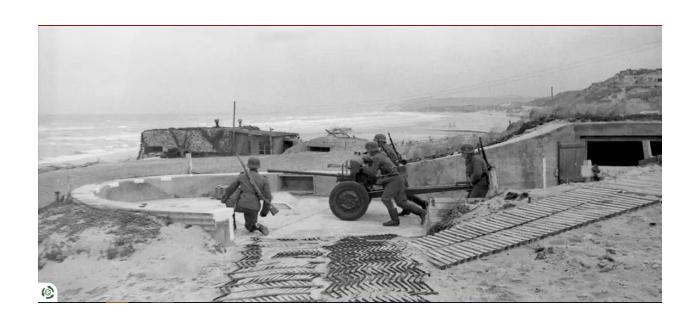

In very late 1943, Erwin Rommel was ordered to review the Atlantic Wall by Hitler, and eventually take command of what would be the D-Day landing area. The state of the wall was

pathetic and much of the area had been ignored with no practical defenses. Mines that had earlier been placed by Org. Todt or RAD were rusted to point of no functionality due to the length of time they were in the sea water. Defensive fortifications were nonexistent or incomplete. Rommel immediately ordered the military to take over construction of the wall defenses and fortifications while streamlining former complications and conflict. Org. Todt and RAD components by this time were relegated to repairing railways and infrastructure that were continuously being destroyed by Allied bombing. Due to the shortage of fuel and vehicles, small portable usually man-powered railways were laid to transport concrete from mixing locations to the fortifications. In the 6 months under Rommel's command, three times the amount of work was accomplished than had been accomplished by Org. Todt when they started on the wall in 1942. The Normandy beaches had bunkers, fortifications, casemates and trenches continually under construction, many still under construction up until the day of the invasion. 6 million mines were laid and obstacles of all kinds were increased many times over. Units placed behind the beach, built obstacles, mine fields and fortifications to defend against glider landings and paratrooper drops. This was the main purpose of the placement of Fallschirmjager troops in the areas they were assigned. The assumption was they would have expertise in repulsing airborne attacks.

So what did this motley crew do on June 6<sup>th</sup>, when the landings occurred? For what they had, they kicked ass. At Omaha beach, manned by the 352<sup>nd</sup>, for a short time they believed they had repelled the invasion. Other areas did not see such stiff resistance but the Allies met NONE of the first day objectives and it would take two weeks for them to finally be met. Atlantic wall defenders ran out of ammunition as often as they were over run. German counter attacks did happen and in some cases defenses were briefly recaptured. There were no major routes or retreats, independent of the national origins of the soldiers. The performance of foreign volunteer formations is argued among historians. It is clear that some fought very well and some not as well. However, some of the poorer performances can be blamed on the fact that if the translators or a trusted German commanding officer were killed, there was virtually no way to communicate and coordinate with their German command. Causality rates on D-Day were at least 10/1 Allied to German. While the Allies did, in many areas but not all, have to cross large open beaches in front of (often partially) prepared defenses, they also owned the skies and had access to much greater artillery and armor. The rest of the story I will leave to history.