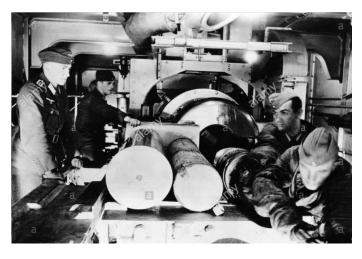

manufacture, 30% of Soviet or other European manufacture and 20% of prewar or WWI German manufacture.

By June 6<sup>th</sup>, Coastal artillery in Normandy had almost been completely transferred to Heer operation and only one battery, Mercouf, remained under Kriegsmarine control but actually consisted of a larger Heer garrison than KM. KM originated batteries were inland usually by a kilometer or so and were intended mainly for firing at enemy vessels as opposed to land based forces, though they certainly could. There was logic to manning these few batteries with troops trained in maritime combat; however, the shortage in available KM troops likely led to the continual transfer of coastal KM operations to Heer. There were maritime KM troops in the city of LeHavre, about 20 miles east of the D-Day landings. They had 4 small torpedo S-boats that did briefly attack the Allied armada and then quickly retreated. There were Luftwaffe troops, even perhaps women, on or near the coastline serving as radar operators or manning aircraft lookout positions. Some Org. Todt and RAD soldiers did remain in the area. The first SS troops to engage enemy forces was the 12<sup>th</sup> SS on June 7<sup>th</sup>. On the morning June 6<sup>th</sup>, the Heer 352., 709., and 716. divisions had around roughly 20,000 soldiers on the beach or near behind. Merccouf battery had 200 KM coastal artillery soldiers and I estimate also that around 200 Luftwaffe troops were stationed on or near the wall. It is likely RAD and Org Todt soldiers were in the area for various reasons but numbers are unknown. There were no Kriegsmarine naval capable port or submarine pens in the invasion area. When the Allies landed, all non Heer units were absorbed into closest Heer division for tactical reasons. No other branches would have training, knowledge of the troops and terrain, etc. to remotely be capable of commanding.