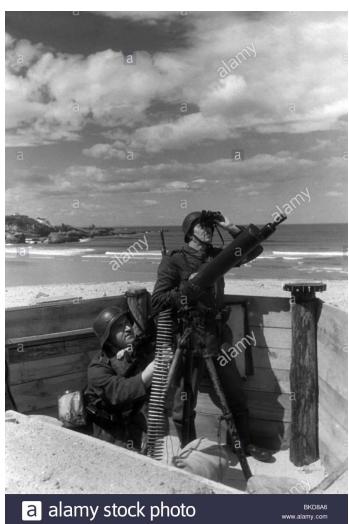

manufacture, 30% of Soviet or other European manufacture and 20% of prewar or WWI German manufacture.

By June 6<sup>th</sup>, Coastal artillery in Normandy had almost been completely transferred to Heer operation and only one battery, Mercouf, remained under Kriegsmarine control but actually consisted of a larger Heer garrison than KM. KM originated batteries were inland usually by a kilometer or so and were intended mainly for firing at enemy vessels as opposed to land based forces, though they certainly could. There was logic to manning these few batteries with troops trained in maritime combat; however, the shortage in available KM troops likely led to the continual transfer of coastal KM operations to Heer. There were maritime KM troops in the city of LeHavre, about 20 miles east of the D-Day landings. They had 4 small torpedo S-boats that did briefly attack the Allied armada and then quickly retreated. There were Luftwaffe troops, even perhaps women, on or near the coastline serving as radar operators or manning aircraft lookout positions. Some Org. Todt and RAD soldiers did remain in the area. The first SS troops to engage enemy forces was the 12<sup>th</sup> SS on June 7<sup>th</sup>. On the morning June 6<sup>th</sup>, the Heer 352., 709., and 716. divisions had around roughly 20,000 soldiers on the beach or near behind. Merccouf battery had 200 KM coastal artillery soldiers and I estimate also that around 200 Luftwaffe troops were stationed on or near the wall. It is likely RAD and Org Todt soldiers were in the area for various reasons but numbers are unknown. There were no Kriegsmarine naval capable port or submarine pens in the invasion area. When the Allies landed, all non Heer units were absorbed into closest Heer division for tactical reasons. No other branches would have training, knowledge of the troops and terrain, etc. to remotely be capable of commanding.

- 9. "Early war" style impression were as common as "late" due to the 716. and 709. divisions having been raised in 1941.
- 10. There were German tanks that made it to the beach on June 6<sup>th</sup>, though granted this is over a 5 mile long invasion front. The 352. had 14 Marder II/IIIs, 10 StuG III G tank destroyers and 9 FlakPanzer 38s. It is unknown how many reached of these vehicles reached what would be considered a beach defense position. On the night of June 6<sup>th</sup>, 6 Panzer IVs of Panzer Reg. 22 and soldiers of PzGrdr Reg. 11/192 from the 21<sup>st</sup> Panzer counter attacked, reached the coastline, splitting the British landings on Sword beach. Ultimately they were met with heavy antitank fire and were ordered to fall back to protect Caen. 21<sup>st</sup> Panzer panzergrenadiers do seem to have been issued Y-straps. I recommend the book "The Combat History of the 21. Panzer Division" by Werner Kortenhaus for more information.
- 11. By 1944, everything military in nature would be camouflaged to the greatest extent possible due to Allied air superiority and reconnaissance. Fishing nets were commonly used with local foliage added due to the shortage of issued camouflaged nets.