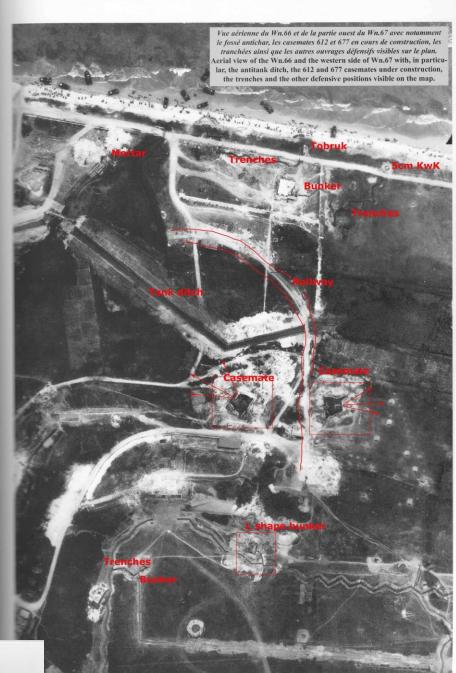

## 3. Kompanie, Infanterie – Regiment 726

am 6. Juni 1944 in Colleville SUR MER (Omaha-Beach)

Minen -Gürtel

## Legende

- 1 polnisches Maschinen Gewehr
- 2 5 cm Geschütz KWK
- 3 leichtes Maschinen Gewehr
- 4 polnisches Maschinen Gewehr
- 5 tschechisches 7,5 cm Geschütz
- 6 tschechisches 7,5 cm Geschütz
- 7 leichtes Maschinen Gewehr
- 8 5 cm Granatwerfer

- 9 Maschinen Gewehr 42 und Artillerie –Beobachter
- 10 Mannschaftsbunker
- 11 5 cm Panzer Abwehrkanone PAK
- 12 leichtes Maschinen Gewehr
- 13 Granatwerfer
- 13a Beobachtungsbunker
- 14 Granatwerfer

(Karte nach Skizze von Fr. Gockel