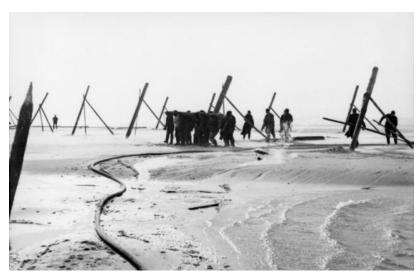

In very late 1943, Erwin Rommel was ordered to review the Atlantic Wall by Hitler, and eventually take command of what would be the D-Day landing area. The state of the wall was

pathetic and much of the area had been ignored with no practical defenses. Mines that had earlier been placed by Org. Todt or RAD were rusted to point of no functionality due to the length of time they were in the sea water. Defensive fortifications were nonexistent or incomplete. Rommel immediately ordered the military to take over construction of the wall defenses and fortifications while streamlining former complications and conflict. Org. Todt and RAD components by this time were relegated to repairing railways and infrastructure that were continuously being destroyed by Allied bombing. Due to the shortage of fuel and vehicles, small portable usually man-powered railways were laid to transport concrete from mixing locations to the fortifications. In the 6 months under Rommel's command, three times the amount of work was accomplished than had been accomplished by Org. Todt when they started on the wall in 1942. The Normandy beaches had bunkers, fortifications, casemates and trenches continually under construction, many still under construction up until the day of the invasion. 6 million mines were laid and obstacles of all kinds were increased many times over. Units placed behind the beach, built obstacles, mine fields and fortifications to defend against glider landings and paratrooper drops. This was the main purpose of the placement of Fallschirmjager troops in the areas they were assigned. The assumption was they would have expertise in repulsing airborne attacks.