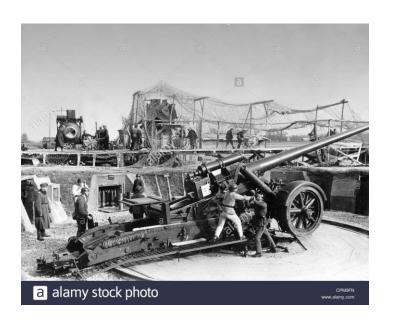

The Atlantic Wall was informally started in 1940 and 41 when the Germans began to build defenses around key and valuable port facilities, but then in 1942 Hitler ordered to the full scale construction of the Atlantic wall starting in Northern Norway and ending on the Spanish border on the French Atlantic coast. The wall was mainly constructed under the leadership of Organization Todt and they drafted half a million French citizens to begin. They made progress but most of the defenses remained around key ports or Calais, the area most expected for an Allied invasion.

In very late 1943, Erwin Rommel was ordered to review the Atlantic Wall by Hitler, and eventually take command of what would be the D-Day landing area. The state of the wall was

pathetic and much of the area had been ignored with no practical defenses. Mines that had earlier been placed by Org. Todt or RAD were rusted to point of no functionality due to the length of time they were in the sea water. Defensive fortifications were nonexistent or incomplete. Rommel immediately ordered the military to take over construction of the wall defenses and fortifications while streamlining former complications and conflict. Org. Todt and RAD components by this time were relegated to repairing railways and infrastructure that were continuously being destroyed by Allied bombing. Due to the shortage of fuel and vehicles, small portable usually man-powered railways were laid to transport concrete from mixing locations to the fortifications. In the 6 months under Rommel's command, three times the amount of work was accomplished than had been accomplished by Org. Todt when they started on the wall in 1942. The Normandy beaches had bunkers, fortifications, casemates and trenches continually under construction, many still under construction up until the day of the invasion. 6 million mines were laid and obstacles of all kinds were increased many times over. Units placed behind the beach, built obstacles, mine fields and fortifications to defend against glider landings and paratrooper drops. This was the main purpose of the placement of Fallschirmjager troops in the areas they were assigned. The assumption was they would have expertise in repulsing airborne attacks.

manufacture, 30% of Soviet or other European manufacture and 20% of prewar or WWI German manufacture.

By June 6<sup>th</sup>, Coastal artillery in Normandy had almost been completely transferred to Heer operation and only one battery, Mercouf, remained under Kriegsmarine control but actually consisted of a larger Heer garrison than KM. KM originated batteries were inland usually by a kilometer or so and were intended mainly for firing at enemy vessels as opposed to land based forces, though they certainly could. There was logic to manning these few batteries with troops trained in maritime combat; however, the shortage in available KM troops likely led to the continual transfer of coastal KM operations to Heer. There were maritime KM troops in the city of LeHavre, about 20 miles east of the D-Day landings. They had 4 small torpedo S-boats that did briefly attack the Allied armada and then quickly retreated. There were Luftwaffe troops, even perhaps women, on or near the coastline serving as radar operators or manning aircraft lookout positions. Some Org. Todt and RAD soldiers did remain in the area. The first SS troops to engage enemy forces was the 12<sup>th</sup> SS on June 7<sup>th</sup>. On the morning June 6<sup>th</sup>, the Heer 352., 709., and 716. divisions had around roughly 20,000 soldiers on the beach or near behind. Merccouf battery had 200 KM coastal artillery soldiers and I estimate also that around 200 Luftwaffe troops were stationed on or near the wall. It is likely RAD and Org Todt soldiers were in the area for various reasons but numbers are unknown. There were no Kriegsmarine naval capable port or submarine pens in the invasion area. When the Allies landed, all non Heer units were absorbed into closest Heer division for tactical reasons. No other branches would have training, knowledge of the troops and terrain, etc. to remotely be capable of commanding.