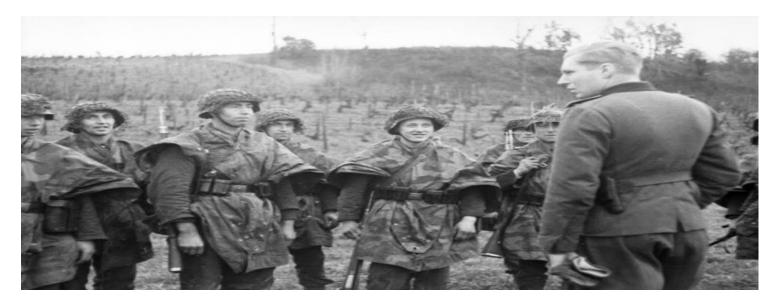

The formations that manned the coastal defenses were the 352<sup>nd</sup> Infantry Division and the 709th and the 716<sup>th</sup> Static Divisions. They were organized to man formations of heavily defended hard points called Weiderstandnesten (WN) positions that were placed and designed to have overlapping firing lanes that covered the Atlantic coastline. Some areas were stronger than others but again there were construction projects all across the coast. Roughly 40% of the soldiers present did not speak German and likely over 30 different nationalities were present in their formations. Having critical shortages of troops, the Wehrmacht had filled shortages by enlisting Red Army prisoners of war (Eastern Volunteers) and foreigners with German heritage (Volksdeautsche-mostly Polish but could be from any German occupied country). The only standard Infantry Division, the 352nd Infantry Division, was 20% foreign, had only 30% of the officer had combat experience, and mainly drafted younger underweight (grew up under war rations) soldiers from Germany. The 716<sup>th</sup> and 709<sup>th</sup> static divisions had been on the Normandy coast since 1941 and neither had any combat experience. By the time of the Normandy invasion, their troop strength had been reduced almost by half, loosing many soldiers from transfer to the Eastern front. They were also shored up with foreign troops, historians have estimated they were likely consisted of around 50% or more of foreign born troops. Weapons, from large caliber down to small arms, were approximately 50% of current German

- 1. Generally, no Y-straps. Most Germans soldiers were not issued Y-straps in general. I theorize that the static divisions were not issued Y-straps in whole, while the 352. Infantry Division received them in very limited quantity. The book "Normandiefront" by Vince Milano and Bruce Conner chronicles the history of the 352. Division. In the entire book, I could only find one soldier with Y-Straps (which happened to be web). It isn't 100% clear, but appears he is the only soldier to be wearing them in the squad.
- 2. Low boots were rarely worn with gaiters.
- 3. There was significant variation in uniforms and insignia. Prewar and converted captured uniform items were common. Many solders can be seen without insignia.
- 4. Mess tins, canteens, zelts and bread bags were issued to Atlantic Wall soldiers, but they are generally seen stored in sleeping locations, even during combat drills as these were static, not mobile units. The exceptions are the belt, bayonet, ammo pouches and gasmask canister with cape and bag, which are in every drill style photo. I would expect this is how the Germans would most likely have appeared in combat on the wall. Shovels and other tools seemed to be issued in extremely limited quantities.
- 5. Due to senior command being absent and most troops having never seen combat, awards and decorations would be very rare and mostly limited to the 352.
- 6. Both white, dyed Green and faded green drillich HBT uniforms could be encountered at any time, in work, formations and combat. They could be worn over wools in the winter for warmth and alone, or just as uniforms, possibly trousers alone, in the summer.
- 7. With the exception of 21<sup>st</sup> Panzer, there were no Panzerfausts, Panzerschrecks or most other hand held anti-tank weapons.
- 8. Outdated German or captured weapons, potentially from any occupied country, were not uncommon among German troops, the majority of Eastern volunteers carried Soviet weapons.

- 9. "Early war" style impression were as common as "late" due to the 716. and 709. divisions having been raised in 1941.
- 10. There were German tanks that made it to the beach on June 6<sup>th</sup>, though granted this is over a 5 mile long invasion front. The 352. had 14 Marder II/IIIs, 10 StuG III G tank destroyers and 9 FlakPanzer 38s. It is unknown how many reached of these vehicles reached what would be considered a beach defense position. On the night of June 6<sup>th</sup>, 6 Panzer IVs of Panzer Reg. 22 and soldiers of PzGrdr Reg. 11/192 from the 21<sup>st</sup> Panzer counter attacked, reached the coastline, splitting the British landings on Sword beach. Ultimately they were met with heavy antitank fire and were ordered to fall back to protect Caen. 21<sup>st</sup> Panzer panzergrenadiers do seem to have been issued Y-straps. I recommend the book "The Combat History of the 21. Panzer Division" by Werner Kortenhaus for more information.
- 11. By 1944, everything military in nature would be camouflaged to the greatest extent possible due to Allied air superiority and reconnaissance. Fishing nets were commonly used with local foliage added due to the shortage of issued camouflaged nets.