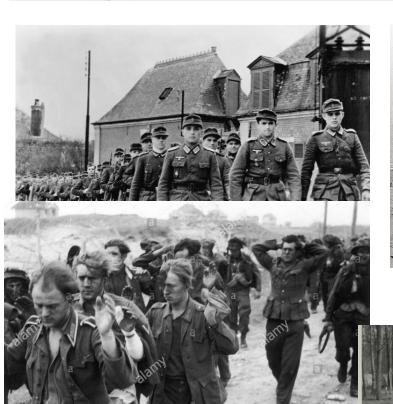

The photo collection included below is the result of my study of German Forces defending the Allied landings over the last year. Given the lack of photos, I am have included photos from across the Atlantic Wall that I believe accurately reflect similar characteristics. The pictures range from 1941-1944 in date. Earlier images tend to be more propaganda in purpose and

better equipped. Later pictures are less common, more personal or taken by Allies. Until 1944, static units were drained of soldiers and equipment that was transferred to the eastern front and replaced with foreign troops. All foreign captured weapons stocks had been depleted by 1944. The area of the Normandy landings was not considered an area of invasion risk. Outdated and captured weapons and equipment were more prominent there than other places on the Atlantic wall.