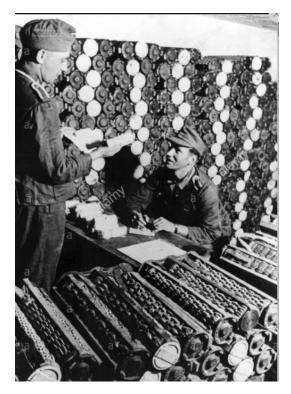

The photo collection included below is the result of my study of German Forces defending the Allied landings over the last year. Given the lack of photos, I am have included photos from across the Atlantic Wall that I believe accurately reflect similar characteristics. The pictures range from 1941-1944 in date. Earlier images tend to be more propaganda in purpose and

better equipped. Later pictures are less common, more personal or taken by Allies. Until 1944, static units were drained of soldiers and equipment that was transferred to the eastern front and replaced with foreign troops. All foreign captured weapons stocks had been depleted by 1944. The area of the Normandy landings was not considered an area of invasion risk. Outdated and captured weapons and equipment were more prominent there than other places on the Atlantic wall.