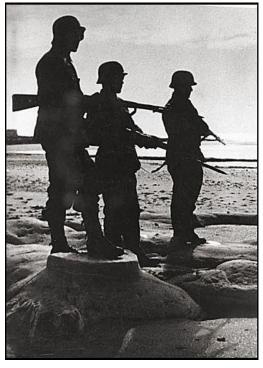

The formations that manned the coastal defenses were the 352<sup>nd</sup> Infantry Division and the 709th and the 716<sup>th</sup> Static Divisions. They were organized to man formations of heavily defended hard points called Weiderstandnesten (WN) positions that were placed and designed to have overlapping firing lanes that covered the Atlantic coastline. Some areas were stronger than others but again there were construction projects all across the coast. Roughly 40% of the soldiers present did not speak German and likely over 30 different nationalities were present in their formations. Having critical shortages of troops, the Wehrmacht had filled shortages by enlisting Red Army prisoners of war (Eastern Volunteers) and foreigners with German heritage (Volksdeautsche-mostly Polish but could be from any German occupied country). The only standard Infantry Division, the 352nd Infantry Division, was 20% foreign, had only 30% of the officer had combat experience, and mainly drafted younger underweight (grew up under war rations) soldiers from Germany. The 716<sup>th</sup> and 709<sup>th</sup> static divisions had been on the Normandy coast since 1941 and neither had any combat experience. By the time of the Normandy invasion, their troop strength had been reduced almost by half, loosing many soldiers from transfer to the Eastern front. They were also shored up with foreign troops, historians have estimated they were likely consisted of around 50% or more of foreign born troops. Weapons, from large caliber down to small arms, were approximately 50% of current German

- 1. Generally, no Y-straps. Most Germans soldiers were not issued Y-straps in general. I theorize that the static divisions were not issued Y-straps in whole, while the 352. Infantry Division received them in very limited quantity. The book "Normandiefront" by Vince Milano and Bruce Conner chronicles the history of the 352. Division. In the entire book, I could only find one soldier with Y-Straps (which happened to be web). It isn't 100% clear, but appears he is the only soldier to be wearing them in the squad.
- 2. Low boots were rarely worn with gaiters.
- 3. There was significant variation in uniforms and insignia. Prewar and converted captured uniform items were common. Many solders can be seen without insignia.
- 4. Mess tins, canteens, zelts and bread bags were issued to Atlantic Wall soldiers, but they are generally seen stored in sleeping locations, even during combat drills as these were static, not mobile units. The exceptions are the belt, bayonet, ammo pouches and gasmask canister with cape and bag, which are in every drill style photo. I would expect this is how the Germans would most likely have appeared in combat on the wall. Shovels and other tools seemed to be issued in extremely limited quantities.
- 5. Due to senior command being absent and most troops having never seen combat, awards and decorations would be very rare and mostly limited to the 352.
- 6. Both white, dyed Green and faded green drillich HBT uniforms could be encountered at any time, in work, formations and combat. They could be worn over wools in the winter for warmth and alone, or just as uniforms, possibly trousers alone, in the summer.
- 7. With the exception of 21<sup>st</sup> Panzer, there were no Panzerfausts, Panzerschrecks or most other hand held anti-tank weapons.
- 8. Outdated German or captured weapons, potentially from any occupied country, were not uncommon among German troops, the majority of Eastern volunteers carried Soviet weapons.