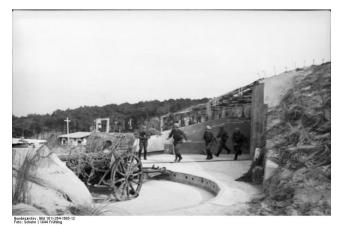

In very late 1943, Erwin Rommel was ordered to review the Atlantic Wall by Hitler, and eventually take command of what would be the D-Day landing area. The state of the wall was

pathetic and much of the area had been ignored with no practical defenses. Mines that had earlier been placed by Org. Todt or RAD were rusted to point of no functionality due to the length of time they were in the sea water. Defensive fortifications were nonexistent or incomplete. Rommel immediately ordered the military to take over construction of the wall defenses and fortifications while streamlining former complications and conflict. Org. Todt and RAD components by this time were relegated to repairing railways and infrastructure that were continuously being destroyed by Allied bombing. Due to the shortage of fuel and vehicles, small portable usually man-powered railways were laid to transport concrete from mixing locations to the fortifications. In the 6 months under Rommel's command, three times the amount of work was accomplished than had been accomplished by Org. Todt when they started on the wall in 1942. The Normandy beaches had bunkers, fortifications, casemates and trenches continually under construction, many still under construction up until the day of the invasion. 6 million mines were laid and obstacles of all kinds were increased many times over. Units placed behind the beach, built obstacles, mine fields and fortifications to defend against glider landings and paratrooper drops. This was the main purpose of the placement of Fallschirmjager troops in the areas they were assigned. The assumption was they would have expertise in repulsing airborne attacks.

The photo collection included below is the result of my study of German Forces defending the Allied landings over the last year. Given the lack of photos, I am have included photos from across the Atlantic Wall that I believe accurately reflect similar characteristics. The pictures range from 1941-1944 in date. Earlier images tend to be more propaganda in purpose and

better equipped. Later pictures are less common, more personal or taken by Allies. Until 1944, static units were drained of soldiers and equipment that was transferred to the eastern front and replaced with foreign troops. All foreign captured weapons stocks had been depleted by 1944. The area of the Normandy landings was not considered an area of invasion risk. Outdated and captured weapons and equipment were more prominent there than other places on the Atlantic wall.