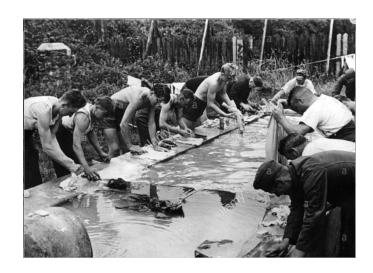

- 1. Generally, no Y-straps. Most Germans soldiers were not issued Y-straps in general. I theorize that the static divisions were not issued Y-straps in whole, while the 352. Infantry Division received them in very limited quantity. The book "Normandiefront" by Vince Milano and Bruce Conner chronicles the history of the 352. Division. In the entire book, I could only find one soldier with Y-Straps (which happened to be web). It isn't 100% clear, but appears he is the only soldier to be wearing them in the squad.
- 2. Low boots were rarely worn with gaiters.
- 3. There was significant variation in uniforms and insignia. Prewar and converted captured uniform items were common. Many solders can be seen without insignia.
- 4. Mess tins, canteens, zelts and bread bags were issued to Atlantic Wall soldiers, but they are generally seen stored in sleeping locations, even during combat drills as these were static, not mobile units. The exceptions are the belt, bayonet, ammo pouches and gasmask canister with cape and bag, which are in every drill style photo. I would expect this is how the Germans would most likely have appeared in combat on the wall. Shovels and other tools seemed to be issued in extremely limited quantities.
- 5. Due to senior command being absent and most troops having never seen combat, awards and decorations would be very rare and mostly limited to the 352.
- 6. Both white, dyed Green and faded green drillich HBT uniforms could be encountered at any time, in work, formations and combat. They could be worn over wools in the winter for warmth and alone, or just as uniforms, possibly trousers alone, in the summer.
- 7. With the exception of 21<sup>st</sup> Panzer, there were no Panzerfausts, Panzerschrecks or most other hand held anti-tank weapons.
- 8. Outdated German or captured weapons, potentially from any occupied country, were not uncommon among German troops, the majority of Eastern volunteers carried Soviet weapons.