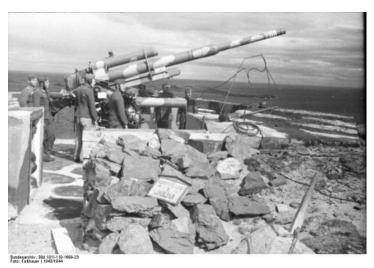

manufacture, 30% of Soviet or other European manufacture and 20% of prewar or WWI German manufacture.

By June 6<sup>th</sup>, Coastal artillery in Normandy had almost been completely transferred to Heer operation and only one battery, Mercouf, remained under Kriegsmarine control but actually consisted of a larger Heer garrison than KM. KM originated batteries were inland usually by a kilometer or so and were intended mainly for firing at enemy vessels as opposed to land based forces, though they certainly could. There was logic to manning these few batteries with troops trained in maritime combat; however, the shortage in available KM troops likely led to the continual transfer of coastal KM operations to Heer. There were maritime KM troops in the city of LeHavre, about 20 miles east of the D-Day landings. They had 4 small torpedo S-boats that did briefly attack the Allied armada and then quickly retreated. There were Luftwaffe troops, even perhaps women, on or near the coastline serving as radar operators or manning aircraft lookout positions. Some Org. Todt and RAD soldiers did remain in the area. The first SS troops to engage enemy forces was the 12<sup>th</sup> SS on June 7<sup>th</sup>. On the morning June 6<sup>th</sup>, the Heer 352., 709., and 716. divisions had around roughly 20,000 soldiers on the beach or near behind. Merccouf battery had 200 KM coastal artillery soldiers and I estimate also that around 200 Luftwaffe troops were stationed on or near the wall. It is likely RAD and Org Todt soldiers were in the area for various reasons but numbers are unknown. There were no Kriegsmarine naval capable port or submarine pens in the invasion area. When the Allies landed, all non Heer units were absorbed into closest Heer division for tactical reasons. No other branches would have training, knowledge of the troops and terrain, etc. to remotely be capable of commanding.