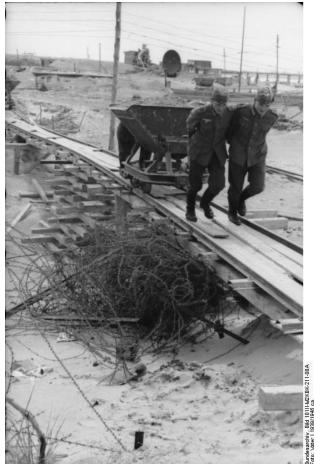

In very late 1943, Erwin Rommel was ordered to review the Atlantic Wall by Hitler, and eventually take command of what would be the D-Day landing area. The state of the wall was

pathetic and much of the area had been ignored with no practical defenses. Mines that had earlier been placed by Org. Todt or RAD were rusted to point of no functionality due to the length of time they were in the sea water. Defensive fortifications were nonexistent or incomplete. Rommel immediately ordered the military to take over construction of the wall defenses and fortifications while streamlining former complications and conflict. Org. Todt and RAD components by this time were relegated to repairing railways and infrastructure that were continuously being destroyed by Allied bombing. Due to the shortage of fuel and vehicles, small portable usually man-powered railways were laid to transport concrete from mixing locations to the fortifications. In the 6 months under Rommel's command, three times the amount of work was accomplished than had been accomplished by Org. Todt when they started on the wall in 1942. The Normandy beaches had bunkers, fortifications, casemates and trenches continually under construction, many still under construction up until the day of the invasion. 6 million mines were laid and obstacles of all kinds were increased many times over. Units placed behind the beach, built obstacles, mine fields and fortifications to defend against glider landings and paratrooper drops. This was the main purpose of the placement of Fallschirmjager troops in the areas they were assigned. The assumption was they would have expertise in repulsing airborne attacks.