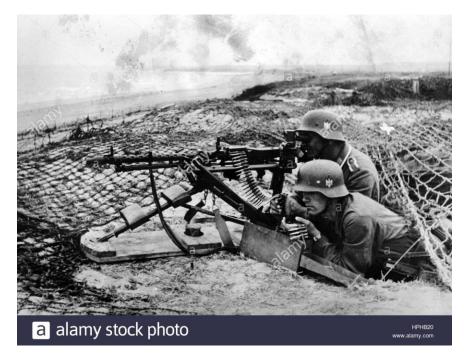

The formations that manned the coastal defenses were the 352<sup>nd</sup> Infantry Division and the 709th and the 716<sup>th</sup> Static Divisions. They were organized to man formations of heavily defended hard points called Weiderstandnesten (WN) positions that were placed and designed to have overlapping firing lanes that covered the Atlantic coastline. Some areas were stronger than others but again there were construction projects all across the coast. Roughly 40% of the soldiers present did not speak German and likely over 30 different nationalities were present in their formations. Having critical shortages of troops, the Wehrmacht had filled shortages by enlisting Red Army prisoners of war (Eastern Volunteers) and foreigners with German heritage (Volksdeautsche-mostly Polish but could be from any German occupied country). The only standard Infantry Division, the 352nd Infantry Division, was 20% foreign, had only 30% of the officer had combat experience, and mainly drafted younger underweight (grew up under war rations) soldiers from Germany. The 716<sup>th</sup> and 709<sup>th</sup> static divisions had been on the Normandy coast since 1941 and neither had any combat experience. By the time of the Normandy invasion, their troop strength had been reduced almost by half, loosing many soldiers from transfer to the Eastern front. They were also shored up with foreign troops, historians have estimated they were likely consisted of around 50% or more of foreign born troops. Weapons, from large caliber down to small arms, were approximately 50% of current German

- 9. "Early war" style impression were as common as "late" due to the 716. and 709. divisions having been raised in 1941.
- 10. There were German tanks that made it to the beach on June 6<sup>th</sup>, though granted this is over a 5 mile long invasion front. The 352. had 14 Marder II/IIIs, 10 StuG III G tank destroyers and 9 FlakPanzer 38s. It is unknown how many reached of these vehicles reached what would be considered a beach defense position. On the night of June 6<sup>th</sup>, 6 Panzer IVs of Panzer Reg. 22 and soldiers of PzGrdr Reg. 11/192 from the 21<sup>st</sup> Panzer counter attacked, reached the coastline, splitting the British landings on Sword beach. Ultimately they were met with heavy antitank fire and were ordered to fall back to protect Caen. 21<sup>st</sup> Panzer panzergrenadiers do seem to have been issued Y-straps. I recommend the book "The Combat History of the 21. Panzer Division" by Werner Kortenhaus for more information.
- 11. By 1944, everything military in nature would be camouflaged to the greatest extent possible due to Allied air superiority and reconnaissance. Fishing nets were commonly used with local foliage added due to the shortage of issued camouflaged nets.