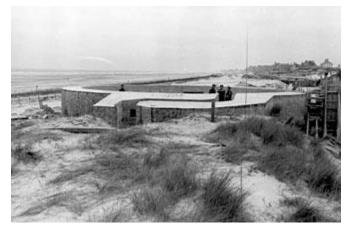

In very late 1943, Erwin Rommel was ordered to review the Atlantic Wall by Hitler, and eventually take command of what would be the D-Day landing area. The state of the wall was

pathetic and much of the area had been ignored with no practical defenses. Mines that had earlier been placed by Org. Todt or RAD were rusted to point of no functionality due to the length of time they were in the sea water. Defensive fortifications were nonexistent or incomplete. Rommel immediately ordered the military to take over construction of the wall defenses and fortifications while streamlining former complications and conflict. Org. Todt and RAD components by this time were relegated to repairing railways and infrastructure that were continuously being destroyed by Allied bombing. Due to the shortage of fuel and vehicles, small portable usually man-powered railways were laid to transport concrete from mixing locations to the fortifications. In the 6 months under Rommel's command, three times the amount of work was accomplished than had been accomplished by Org. Todt when they started on the wall in 1942. The Normandy beaches had bunkers, fortifications, casemates and trenches continually under construction, many still under construction up until the day of the invasion. 6 million mines were laid and obstacles of all kinds were increased many times over. Units placed behind the beach, built obstacles, mine fields and fortifications to defend against glider landings and paratrooper drops. This was the main purpose of the placement of Fallschirmjager troops in the areas they were assigned. The assumption was they would have expertise in repulsing airborne attacks.

The formations that manned the coastal defenses were the 352<sup>nd</sup> Infantry Division and the 709th and the 716<sup>th</sup> Static Divisions. They were organized to man formations of heavily defended hard points called Weiderstandnesten (WN) positions that were placed and designed to have overlapping firing lanes that covered the Atlantic coastline. Some areas were stronger than others but again there were construction projects all across the coast. Roughly 40% of the soldiers present did not speak German and likely over 30 different nationalities were present in their formations. Having critical shortages of troops, the Wehrmacht had filled shortages by enlisting Red Army prisoners of war (Eastern Volunteers) and foreigners with German heritage (Volksdeautsche-mostly Polish but could be from any German occupied country). The only standard Infantry Division, the 352nd Infantry Division, was 20% foreign, had only 30% of the officer had combat experience, and mainly drafted younger underweight (grew up under war rations) soldiers from Germany. The 716<sup>th</sup> and 709<sup>th</sup> static divisions had been on the Normandy coast since 1941 and neither had any combat experience. By the time of the Normandy invasion, their troop strength had been reduced almost by half, loosing many soldiers from transfer to the Eastern front. They were also shored up with foreign troops, historians have estimated they were likely consisted of around 50% or more of foreign born troops. Weapons, from large caliber down to small arms, were approximately 50% of current German