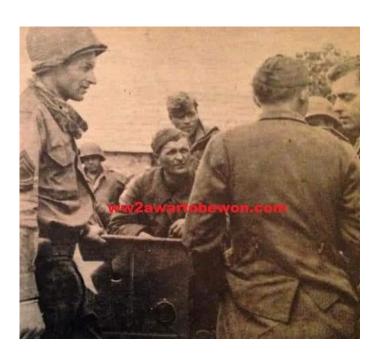

So what did this motley crew do on June 6<sup>th</sup>, when the landings occurred? For what they had, they kicked ass. At Omaha beach, manned by the 352<sup>nd</sup>, for a short time they believed they had repelled the invasion. Other areas did not see such stiff resistance but the Allies met NONE of the first day objectives and it would take two weeks for them to finally be met. Atlantic wall defenders ran out of ammunition as often as they were over run. German counter attacks did happen and in some cases defenses were briefly recaptured. There were no major routes or retreats, independent of the national origins of the soldiers. The performance of foreign volunteer formations is argued among historians. It is clear that some fought very well and some not as well. However, some of the poorer performances can be blamed on the fact that if the translators or a trusted German commanding officer were killed, there was virtually no way to communicate and coordinate with their German command. Causality rates on D-Day were at least 10/1 Allied to German. While the Allies did, in many areas but not all, have to cross large open beaches in front of (often partially) prepared defenses, they also owned the skies and had access to much greater artillery and armor. The rest of the story I will leave to history.