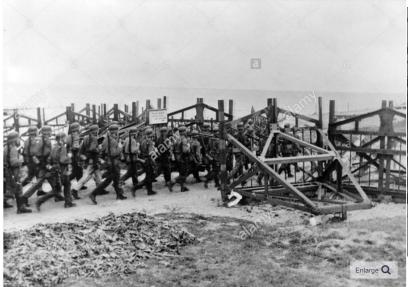

The formations that manned the coastal defenses were the 352<sup>nd</sup> Infantry Division and the 709th and the 716<sup>th</sup> Static Divisions. They were organized to man formations of heavily defended hard points called Weiderstandnesten (WN) positions that were placed and designed to have overlapping firing lanes that covered the Atlantic coastline. Some areas were stronger than others but again there were construction projects all across the coast. Roughly 40% of the soldiers present did not speak German and likely over 30 different nationalities were present in their formations. Having critical shortages of troops, the Wehrmacht had filled shortages by enlisting Red Army prisoners of war (Eastern Volunteers) and foreigners with German heritage (Volksdeautsche-mostly Polish but could be from any German occupied country). The only standard Infantry Division, the 352nd Infantry Division, was 20% foreign, had only 30% of the officer had combat experience, and mainly drafted younger underweight (grew up under war rations) soldiers from Germany. The 716<sup>th</sup> and 709<sup>th</sup> static divisions had been on the Normandy coast since 1941 and neither had any combat experience. By the time of the Normandy invasion, their troop strength had been reduced almost by half, loosing many soldiers from transfer to the Eastern front. They were also shored up with foreign troops, historians have estimated they were likely consisted of around 50% or more of foreign born troops. Weapons, from large caliber down to small arms, were approximately 50% of current German

manufacture, 30% of Soviet or other European manufacture and 20% of prewar or WWI German manufacture.

By June 6<sup>th</sup>, Coastal artillery in Normandy had almost been completely transferred to Heer operation and only one battery, Mercouf, remained under Kriegsmarine control but actually consisted of a larger Heer garrison than KM. KM originated batteries were inland usually by a kilometer or so and were intended mainly for firing at enemy vessels as opposed to land based forces, though they certainly could. There was logic to manning these few batteries with troops trained in maritime combat; however, the shortage in available KM troops likely led to the continual transfer of coastal KM operations to Heer. There were maritime KM troops in the city of LeHavre, about 20 miles east of the D-Day landings. They had 4 small torpedo S-boats that did briefly attack the Allied armada and then quickly retreated. There were Luftwaffe troops, even perhaps women, on or near the coastline serving as radar operators or manning aircraft lookout positions. Some Org. Todt and RAD soldiers did remain in the area. The first SS troops to engage enemy forces was the 12<sup>th</sup> SS on June 7<sup>th</sup>. On the morning June 6<sup>th</sup>, the Heer 352., 709., and 716. divisions had around roughly 20,000 soldiers on the beach or near behind. Merccouf battery had 200 KM coastal artillery soldiers and I estimate also that around 200 Luftwaffe troops were stationed on or near the wall. It is likely RAD and Org Todt soldiers were in the area for various reasons but numbers are unknown. There were no Kriegsmarine naval capable port or submarine pens in the invasion area. When the Allies landed, all non Heer units were absorbed into closest Heer division for tactical reasons. No other branches would have training, knowledge of the troops and terrain, etc. to remotely be capable of commanding.