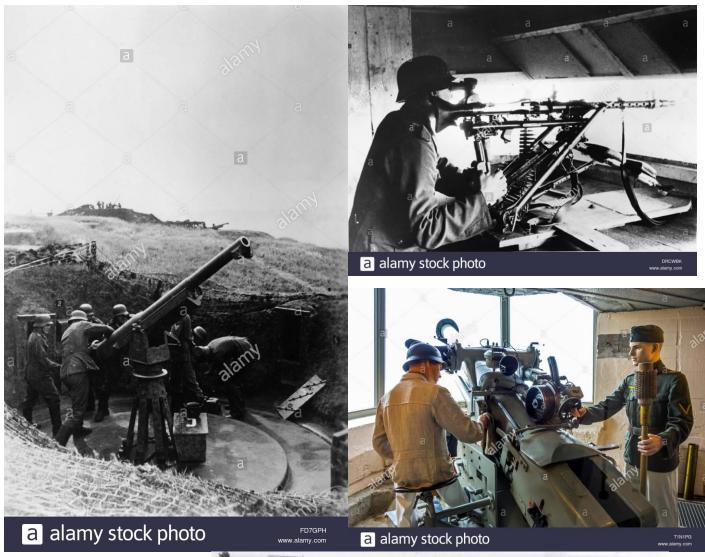

The formations that manned the coastal defenses were the 352<sup>nd</sup> Infantry Division and the 709th and the 716<sup>th</sup> Static Divisions. They were organized to man formations of heavily defended hard points called Weiderstandnesten (WN) positions that were placed and designed to have overlapping firing lanes that covered the Atlantic coastline. Some areas were stronger than others but again there were construction projects all across the coast. Roughly 40% of the soldiers present did not speak German and likely over 30 different nationalities were present in their formations. Having critical shortages of troops, the Wehrmacht had filled shortages by enlisting Red Army prisoners of war (Eastern Volunteers) and foreigners with German heritage (Volksdeautsche-mostly Polish but could be from any German occupied country). The only standard Infantry Division, the 352nd Infantry Division, was 20% foreign, had only 30% of the officer had combat experience, and mainly drafted younger underweight (grew up under war rations) soldiers from Germany. The 716<sup>th</sup> and 709<sup>th</sup> static divisions had been on the Normandy coast since 1941 and neither had any combat experience. By the time of the Normandy invasion, their troop strength had been reduced almost by half, loosing many soldiers from transfer to the Eastern front. They were also shored up with foreign troops, historians have estimated they were likely consisted of around 50% or more of foreign born troops. Weapons, from large caliber down to small arms, were approximately 50% of current German

manufacture, 30% of Soviet or other European manufacture and 20% of prewar or WWI German manufacture.

By June 6<sup>th</sup>, Coastal artillery in Normandy had almost been completely transferred to Heer operation and only one battery, Mercouf, remained under Kriegsmarine control but actually consisted of a larger Heer garrison than KM. KM originated batteries were inland usually by a kilometer or so and were intended mainly for firing at enemy vessels as opposed to land based forces, though they certainly could. There was logic to manning these few batteries with troops trained in maritime combat; however, the shortage in available KM troops likely led to the continual transfer of coastal KM operations to Heer. There were maritime KM troops in the city of LeHavre, about 20 miles east of the D-Day landings. They had 4 small torpedo S-boats that did briefly attack the Allied armada and then quickly retreated. There were Luftwaffe troops, even perhaps women, on or near the coastline serving as radar operators or manning aircraft lookout positions. Some Org. Todt and RAD soldiers did remain in the area. The first SS troops to engage enemy forces was the 12<sup>th</sup> SS on June 7<sup>th</sup>. On the morning June 6<sup>th</sup>, the Heer 352., 709., and 716. divisions had around roughly 20,000 soldiers on the beach or near behind. Merccouf battery had 200 KM coastal artillery soldiers and I estimate also that around 200 Luftwaffe troops were stationed on or near the wall. It is likely RAD and Org Todt soldiers were in the area for various reasons but numbers are unknown. There were no Kriegsmarine naval capable port or submarine pens in the invasion area. When the Allies landed, all non Heer units were absorbed into closest Heer division for tactical reasons. No other branches would have training, knowledge of the troops and terrain, etc. to remotely be capable of commanding.

- 9. "Early war" style impression were as common as "late" due to the 716. and 709. divisions having been raised in 1941.
- 10. There were German tanks that made it to the beach on June 6<sup>th</sup>, though granted this is over a 5 mile long invasion front. The 352. had 14 Marder II/IIIs, 10 StuG III G tank destroyers and 9 FlakPanzer 38s. It is unknown how many reached of these vehicles reached what would be considered a beach defense position. On the night of June 6<sup>th</sup>, 6 Panzer IVs of Panzer Reg. 22 and soldiers of PzGrdr Reg. 11/192 from the 21<sup>st</sup> Panzer counter attacked, reached the coastline, splitting the British landings on Sword beach. Ultimately they were met with heavy antitank fire and were ordered to fall back to protect Caen. 21<sup>st</sup> Panzer panzergrenadiers do seem to have been issued Y-straps. I recommend the book "The Combat History of the 21. Panzer Division" by Werner Kortenhaus for more information.
- 11. By 1944, everything military in nature would be camouflaged to the greatest extent possible due to Allied air superiority and reconnaissance. Fishing nets were commonly used with local foliage added due to the shortage of issued camouflaged nets.