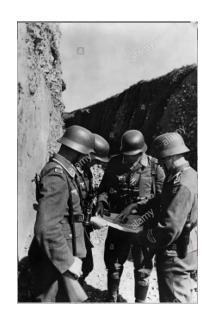

It should be noted the Germans anticipated that there would likely be some type of Allied landing in Normandy weeks before the invasion. The British and US Air Forces were clearly targeting strong points and infrastructure behind the landing areas. Roads and railways became death traps and travel was usually limited to the hours of darkness. Additionally, it had been noted that the water in front of the future Allied landings had not been mined, as much of the English Channel had been. Despite the obvious signs that the Normandy beaches were likely some form of target, the German weather reports around the 6<sup>th</sup> of June predicted inclement weather, serious enough to make any landing impossible. Rommel left the Atlantic Wall to visit his wife in Germany on her birthday and possibly see Hitler. Officers at the regimental level and above (Majors and up) were sent for map and orientation exercises in Rennes, France; some 100 miles to the southeast of D-Day landing beaches. Personal opinion: The fact that this training was considered the best use of time for senior level officers may be a strong reflection of the quality of the German officer corps in Normandy. I estimate only 15% had combat experience. The 352. ID did plan on conducting invasion drills but likely most German soldiers were building defenses and fortifications as they had since Rommel's arrival.

- 1. Generally, no Y-straps. Most Germans soldiers were not issued Y-straps in general. I theorize that the static divisions were not issued Y-straps in whole, while the 352. Infantry Division received them in very limited quantity. The book "Normandiefront" by Vince Milano and Bruce Conner chronicles the history of the 352. Division. In the entire book, I could only find one soldier with Y-Straps (which happened to be web). It isn't 100% clear, but appears he is the only soldier to be wearing them in the squad.
- 2. Low boots were rarely worn with gaiters.
- 3. There was significant variation in uniforms and insignia. Prewar and converted captured uniform items were common. Many solders can be seen without insignia.
- 4. Mess tins, canteens, zelts and bread bags were issued to Atlantic Wall soldiers, but they are generally seen stored in sleeping locations, even during combat drills as these were static, not mobile units. The exceptions are the belt, bayonet, ammo pouches and gasmask canister with cape and bag, which are in every drill style photo. I would expect this is how the Germans would most likely have appeared in combat on the wall. Shovels and other tools seemed to be issued in extremely limited quantities.
- 5. Due to senior command being absent and most troops having never seen combat, awards and decorations would be very rare and mostly limited to the 352.
- 6. Both white, dyed Green and faded green drillich HBT uniforms could be encountered at any time, in work, formations and combat. They could be worn over wools in the winter for warmth and alone, or just as uniforms, possibly trousers alone, in the summer.
- 7. With the exception of 21<sup>st</sup> Panzer, there were no Panzerfausts, Panzerschrecks or most other hand held anti-tank weapons.
- 8. Outdated German or captured weapons, potentially from any occupied country, were not uncommon among German troops, the majority of Eastern volunteers carried Soviet weapons.