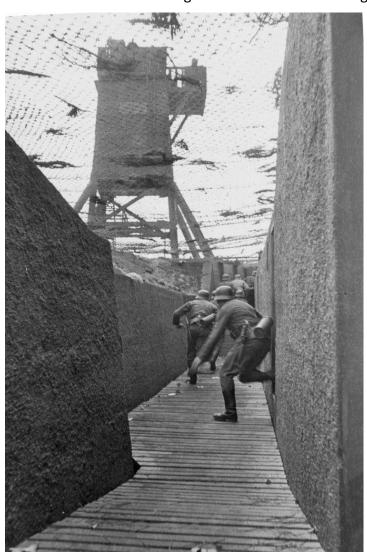

- 9. "Early war" style impression were as common as "late" due to the 716. and 709. divisions having been raised in 1941.
- 10. There were German tanks that made it to the beach on June 6<sup>th</sup>, though granted this is over a 5 mile long invasion front. The 352. had 14 Marder II/IIIs, 10 StuG III G tank destroyers and 9 FlakPanzer 38s. It is unknown how many reached of these vehicles reached what would be considered a beach defense position. On the night of June 6<sup>th</sup>, 6 Panzer IVs of Panzer Reg. 22 and soldiers of PzGrdr Reg. 11/192 from the 21<sup>st</sup> Panzer counter attacked, reached the coastline, splitting the British landings on Sword beach. Ultimately they were met with heavy antitank fire and were ordered to fall back to protect Caen. 21<sup>st</sup> Panzer panzergrenadiers do seem to have been issued Y-straps. I recommend the book "The Combat History of the 21. Panzer Division" by Werner Kortenhaus for more information.
- 11. By 1944, everything military in nature would be camouflaged to the greatest extent possible due to Allied air superiority and reconnaissance. Fishing nets were commonly used with local foliage added due to the shortage of issued camouflaged nets.