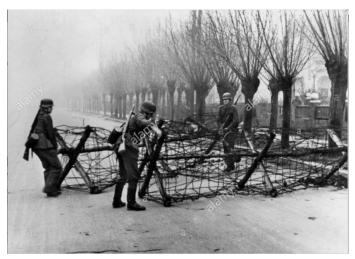

In very late 1943, Erwin Rommel was ordered to review the Atlantic Wall by Hitler, and eventually take command of what would be the D-Day landing area. The state of the wall was

pathetic and much of the area had been ignored with no practical defenses. Mines that had earlier been placed by Org. Todt or RAD were rusted to point of no functionality due to the length of time they were in the sea water. Defensive fortifications were nonexistent or incomplete. Rommel immediately ordered the military to take over construction of the wall defenses and fortifications while streamlining former complications and conflict. Org. Todt and RAD components by this time were relegated to repairing railways and infrastructure that were continuously being destroyed by Allied bombing. Due to the shortage of fuel and vehicles, small portable usually man-powered railways were laid to transport concrete from mixing locations to the fortifications. In the 6 months under Rommel's command, three times the amount of work was accomplished than had been accomplished by Org. Todt when they started on the wall in 1942. The Normandy beaches had bunkers, fortifications, casemates and trenches continually under construction, many still under construction up until the day of the invasion. 6 million mines were laid and obstacles of all kinds were increased many times over. Units placed behind the beach, built obstacles, mine fields and fortifications to defend against glider landings and paratrooper drops. This was the main purpose of the placement of Fallschirmjager troops in the areas they were assigned. The assumption was they would have expertise in repulsing airborne attacks.